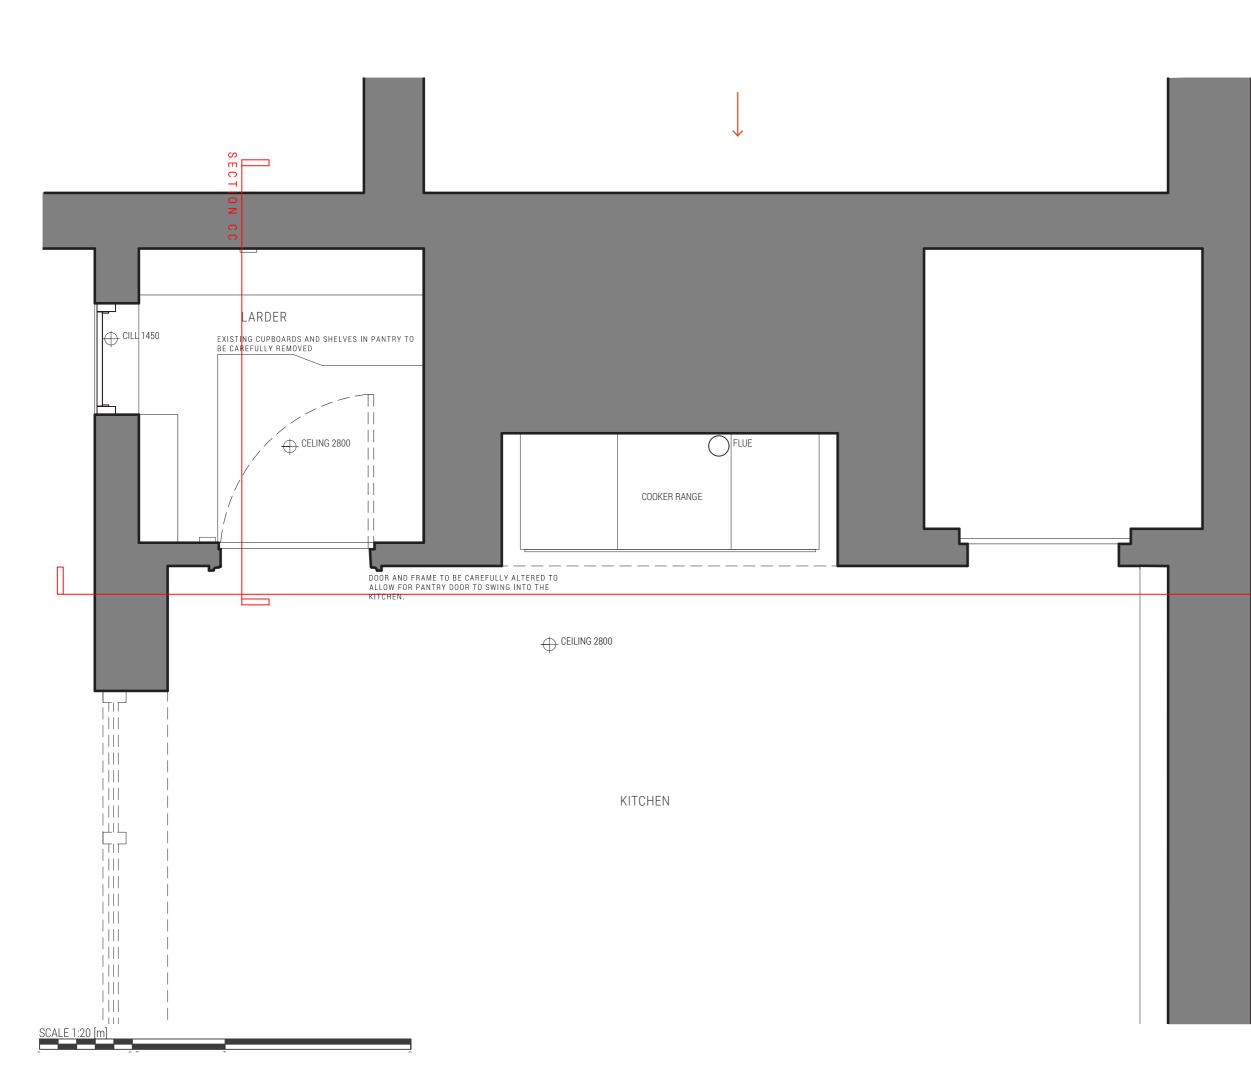

02920 711432 | architecture@loyn.co.uk 88 Glebe Street Penarth CF64 1EF | loyn.co.uk

EXISTING GROUND FLOOR: KITCHEN + PANTRY PLAN 1:20@A3 SEPT 21

LOYN + CO

ARCHITECTS

PORCH HOUSE NEWENT

## 1938/E106A

REVISIONS REV A - 27.09.21 - ADDITION OF EXTRA ANNOTATIONS.