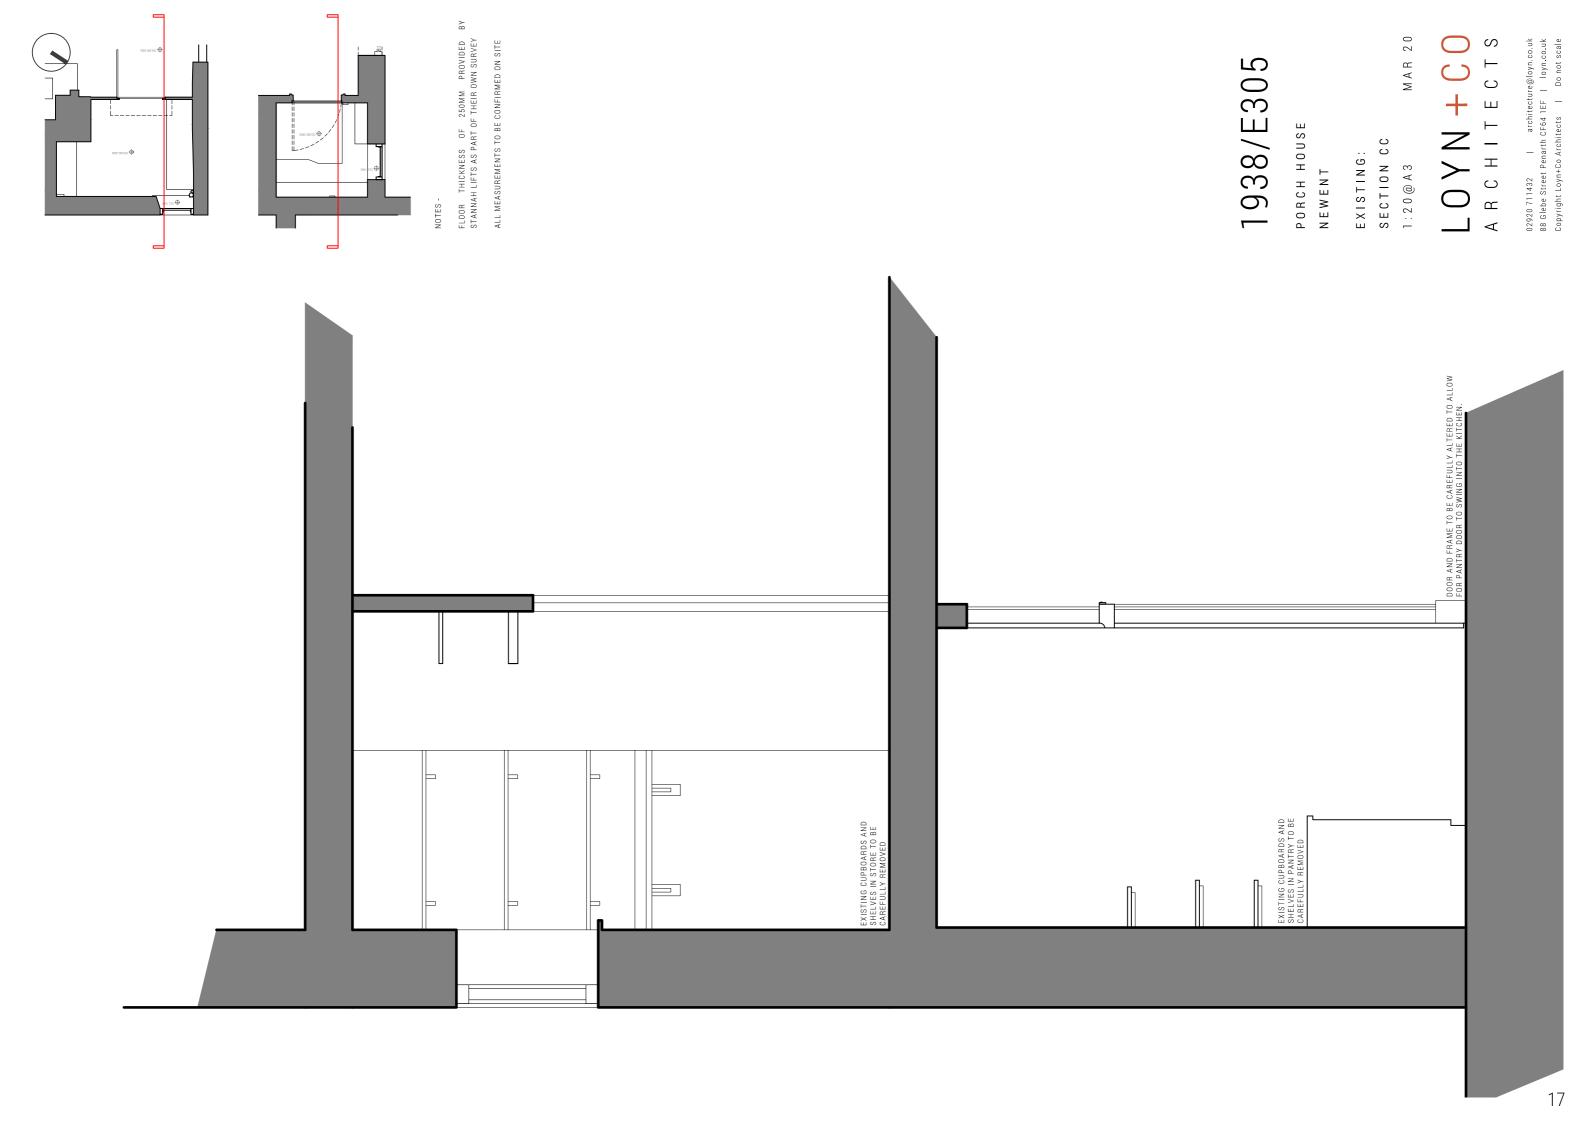

## SECTION AA

OUR FOR PROPOSED LIFT LOCATIONS

NOTES -

02920 711432 | architecture@loyn.co.uk 88 Glebe Street Penarth CF64 1EF | loyn.co.uk

LOYN+CO ARCHITECTS

EXISTING FIRST FLOOR: OFFICE/STORE PLAN 1:20@A3 SEPT 21