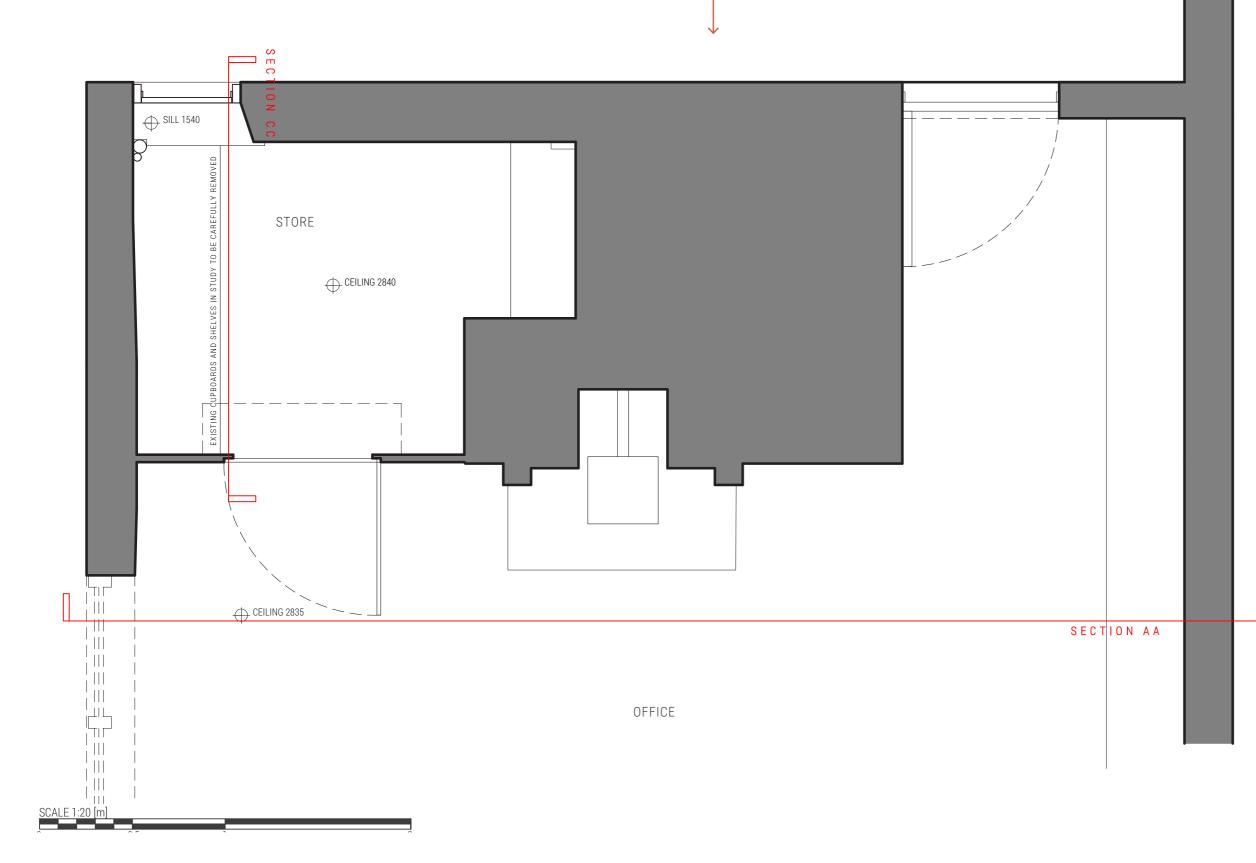

## SECTION AA

OUR FOR PROPOSED LIFT LOCATIONS

NOTES -

02920 711432 | architecture@loyn.co.uk 88 Glebe Street Penarth CF64 1EF | loyn.co.uk

LOYN+CO ARCHITECTS

EXISTING FIRST FLOOR: OFFICE/STORE PLAN 1:20@A3 SEPT 21

PORCH HOUSE NEWENT

## 1938/E107A

REVISIONS REV A - 27.09.21 - ADDITION OF EXTRA ANNOTATIONS.

NOTES -

|   |   |   | Г |  |
|---|---|---|---|--|
| H | - |   |   |  |
|   |   |   |   |  |
|   |   | _ |   |  |
|   |   |   |   |  |
|   |   | _ |   |  |
| Ľ |   |   |   |  |
|   |   |   |   |  |
|   |   |   |   |  |
|   |   |   |   |  |
|   |   |   |   |  |
|   |   | _ |   |  |
|   |   |   |   |  |
|   |   |   |   |  |
|   |   | _ |   |  |
| H |   |   |   |  |
|   |   |   |   |  |