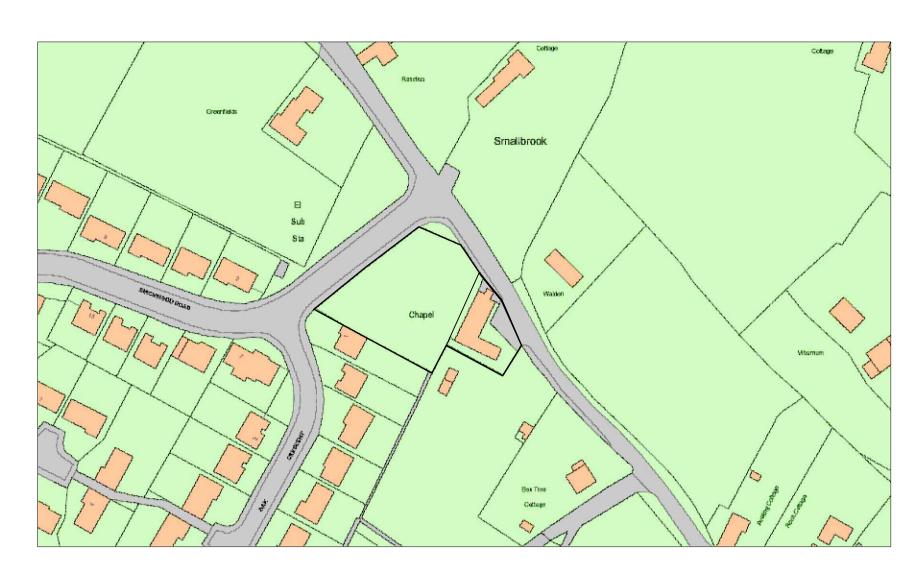

## PROPOSED ELEVATIONS, SECTIONS & LOCATION PLAN FORMER METHODIST CHURCH, WOOLASTON

LOCATION PLAN 1:1,250