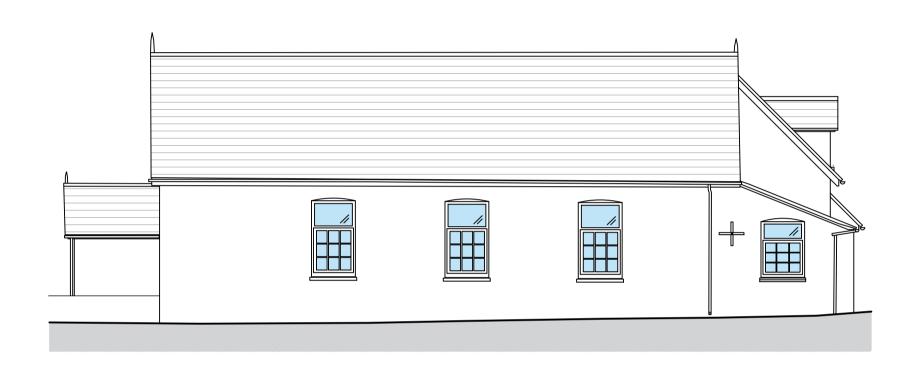

North Elevation South Elevation

**West Elevation** 

**East Elevation** 

**SECTION B-B** 

## **MATERIALS**:

Existing Church section- Sandstone rubble walls, interlocking concrete tile roof. uPVC windows

windows.

New Wing- Brick walls, interlocking concrete tile pitched roof. uPVC windows.

ARNOLD BARTOSCH LTD
Chartered Surveyors
Historic Building Consultants