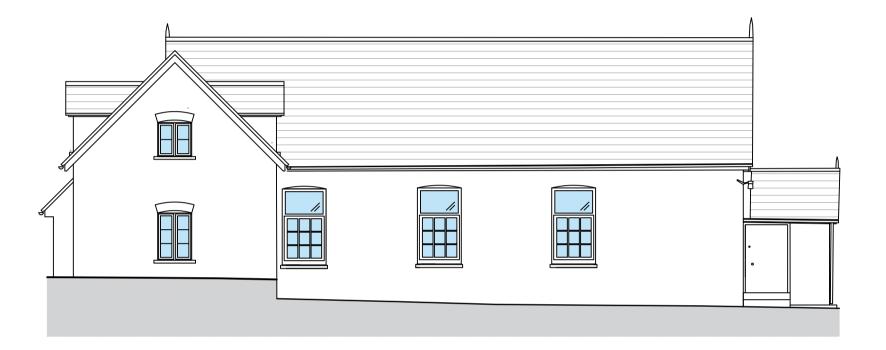

North Elevation South Elevation

**West Elevation** 

**East Elevation** 

**SECTION B-B** 

## **MATERIALS**:

Existing Church section- Sandstone rubble walls, interlocking concrete tile roof. uPVC windows

windows.

New Wing- Brick walls, interlocking concrete tile pitched roof. uPVC windows.

ARNOLD BARTOSCH LTD
Chartered Surveyors
Historic Building Consultants