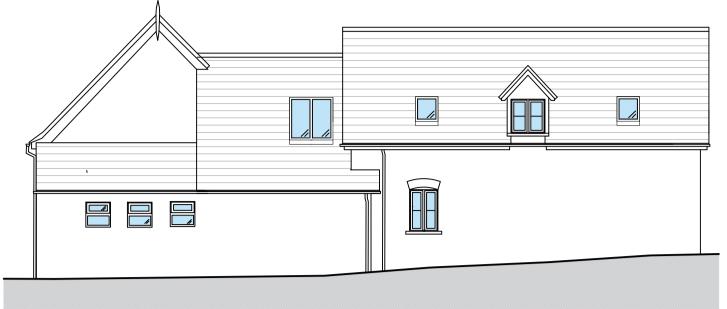

North Elevation South Elevation

**West Elevation** 

**East Elevation** 

**SECTION B-B** 

## **MATERIALS**:

Existing Church section- Sandstone rubble walls, interlocking concrete tile roof. uPVC windows

windows.

New Wing- Brick walls, interlocking concrete tile pitched roof. uPVC windows.

ARNOLD BARTOSCH LTD
Chartered Surveyors
Historic Building Consultants