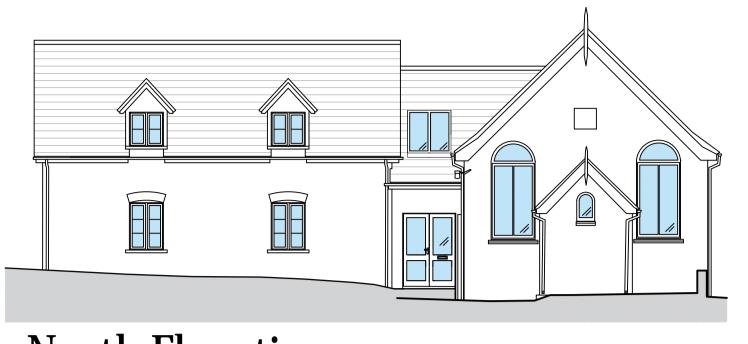

North Elevation South Elevation

**West Elevation** 

**East Elevation** 

**SECTION B-B** 

## **MATERIALS**:

Existing Church section- Sandstone rubble walls, interlocking concrete tile roof. uPVC windows

windows.

New Wing- Brick walls, interlocking concrete tile pitched roof. uPVC windows.

ARNOLD BARTOSCH LTD
Chartered Surveyors
Historic Building Consultants