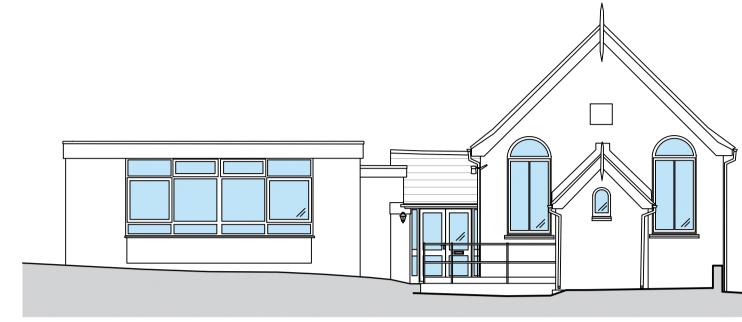

## **West Elevation**

## MATERIALS:

Existing Church- Sandstone rubble walls, interlocking concrete tile roof. uPVC windows.
Hall- Brick walls, felt flat roof. uPVC windows.

South Elevation

**East Elevation** 

Monument Geomatics Limited
The Carlson Suite, Vantage Point Business Village, Mitcheldean, GL17 0DD
Tel +44 (0)1594 546324 Fax +44 (0)1594 541333
Email enquiries@monumentgeomatics.co.uk
www.monumentgeomatics.co.uk