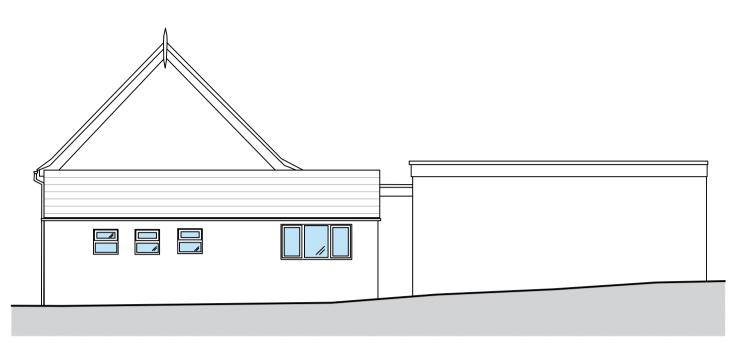

## MATERIALS:

Existing Church- Sandstone rubble walls, interlocking concrete tile roof. uPVC windows.
Hall- Brick walls, felt flat roof. uPVC windows.

South Elevation

**East Elevation** 

Monument Geomatics Limited
The Carlson Suite, Vantage Point Business Village, Mitcheldean, GL17 0DD
Tel +44 (0)1594 546324 Fax +44 (0)1594 541333
Email enquiries@monumentgeomatics.co.uk
www.monumentgeomatics.co.uk