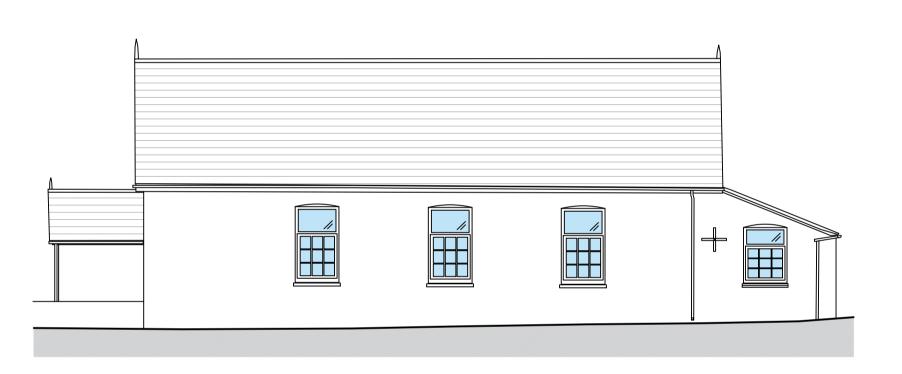

## MATERIALS:

Existing Church- Sandstone rubble walls, interlocking concrete tile roof. uPVC windows.
Hall- Brick walls, felt flat roof. uPVC windows.

South Elevation

**East Elevation** 

Monument Geomatics Limited
The Carlson Suite, Vantage Point Business Village, Mitcheldean, GL17 0DD
Tel +44 (0)1594 546324 Fax +44 (0)1594 541333
Email enquiries@monumentgeomatics.co.uk
www.monumentgeomatics.co.uk