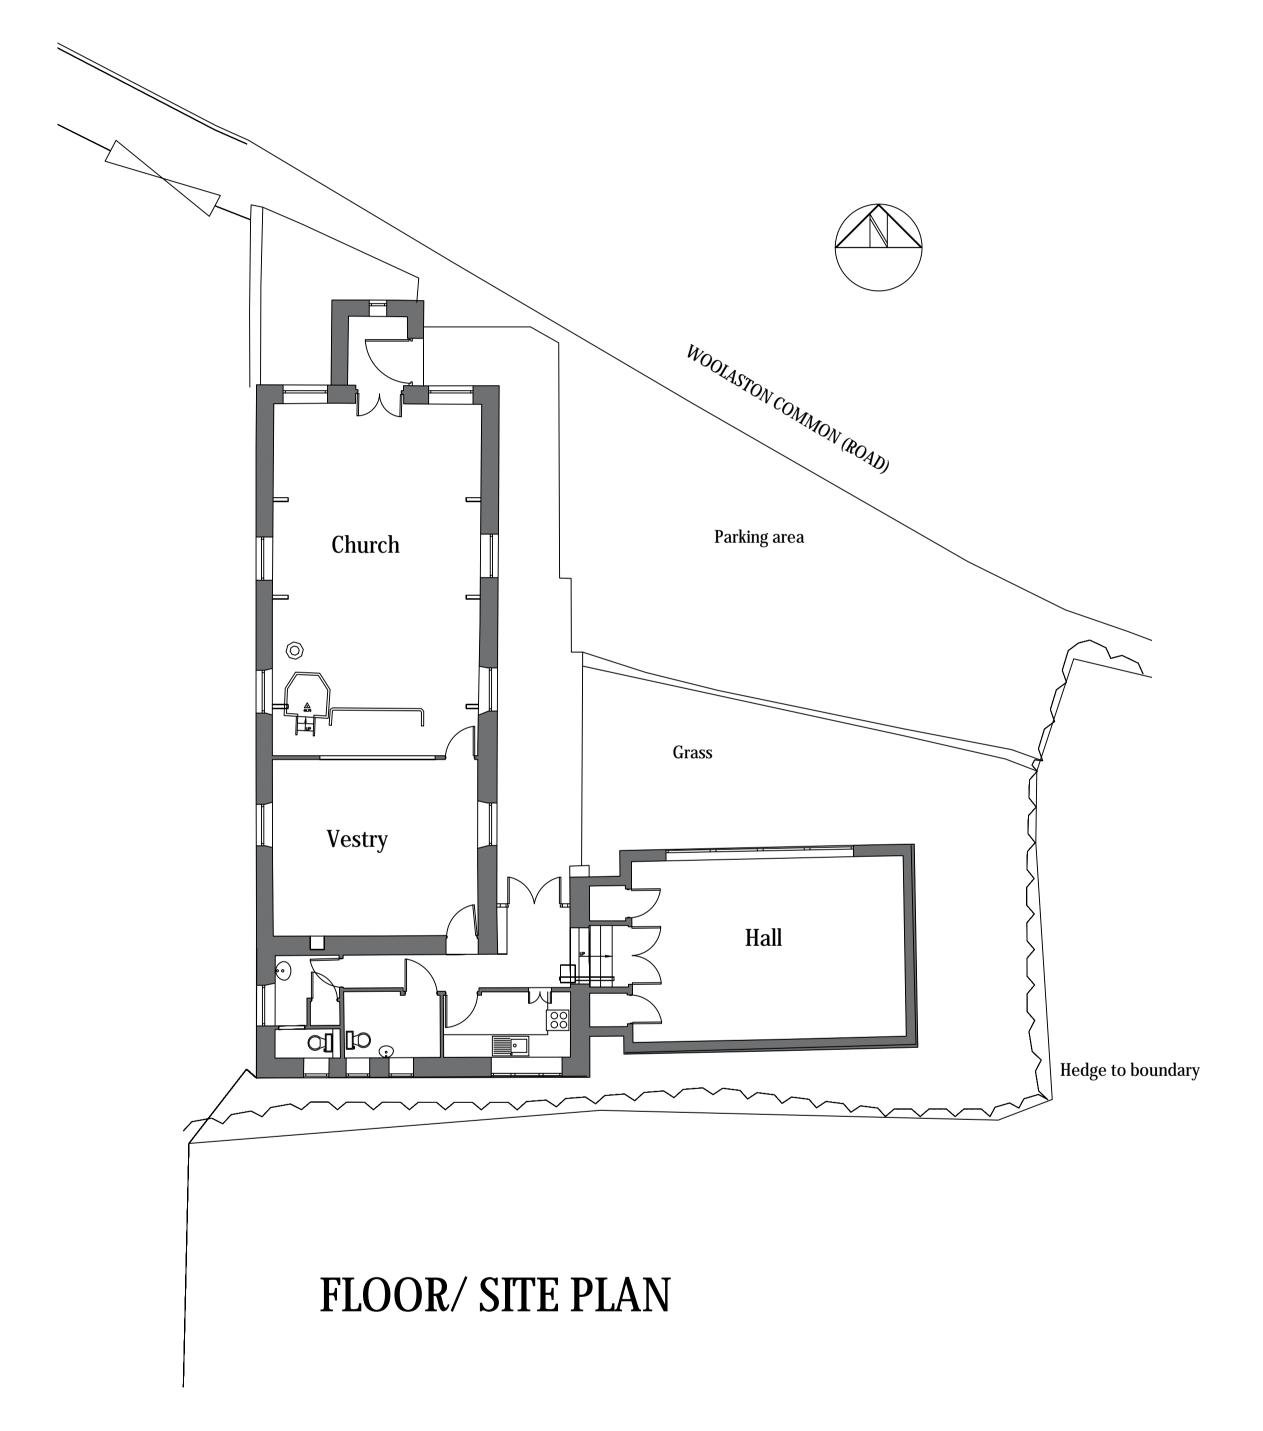

Client: The Methodist Circuit of Gloucestershire

Scale: 1:100 @ A1

Date: October 2021

The Methodist Church, Woolaston

Existing Floor Plan and Elevations

EXISTING FLOOR PLAN AND ELEVATIONS
FORMER METHODIST CHURCH, WOOLASTON