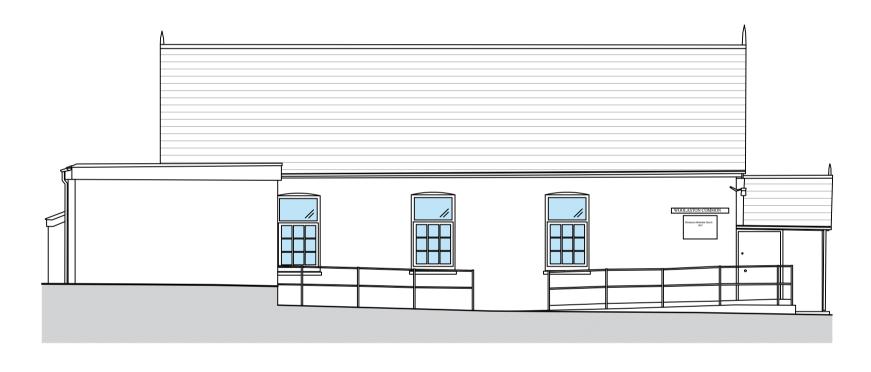

## **West Elevation**

## MATERIALS:

Existing Church- Sandstone rubble walls, interlocking concrete tile roof. uPVC windows.
Hall- Brick walls, felt flat roof. uPVC windows.

South Elevation

**East Elevation** 

Monument Geomatics Limited
The Carlson Suite, Vantage Point Business Village, Mitcheldean, GL17 0DD
Tel +44 (0)1594 546324 Fax +44 (0)1594 541333
Email enquiries@monumentgeomatics.co.uk
www.monumentgeomatics.co.uk