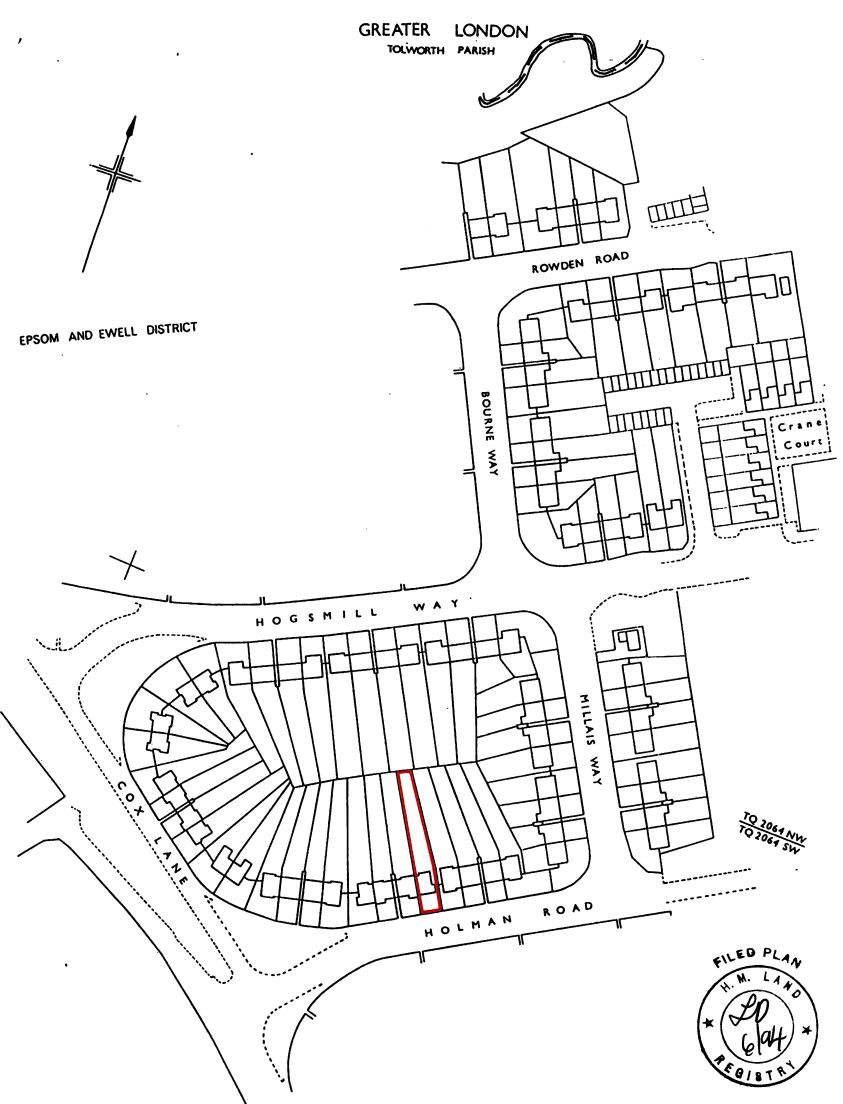

| H.M. LAND REGISTRY             |          | TITLE NUMBER |                        |
|--------------------------------|----------|--------------|------------------------|
|                                |          | SY 6         | SY 643847              |
| ORDNANCE SURVEY PLAN REFERENCE | TQ 2064  | SECTION S    | Scale 1/1250           |
| COUNTY SURREY                  | DISTRICT |              | © Crown copyright 1962 |

This is a copy of the title plan on 31 AUG 2021 at 16:42:49. This copy does not take account of any application made after that time even if still pending in HM Land Registry when this copy was issued.

This copy is not an 'Official Copy' of the title plan. An official copy of the title plan is admissible in evidence in a court to the same extent as the original. A person is entitled to be indemnified by the registrar if he or she suffers loss by reason of a mistake in an official copy. If you want to obtain an official copy, the HM Land Registry web site explains how to do this.

HM Land Registry endeavours to maintain high quality and scale accuracy of title plan images. The quality and accuracy of any print will depend on your printer, your computer and its print settings. This title plan shows the general position, not the exact line, of the boundaries. It may be subject to distortions in scale. Measurements scaled from this plan may not match measurements between the same points on the ground.