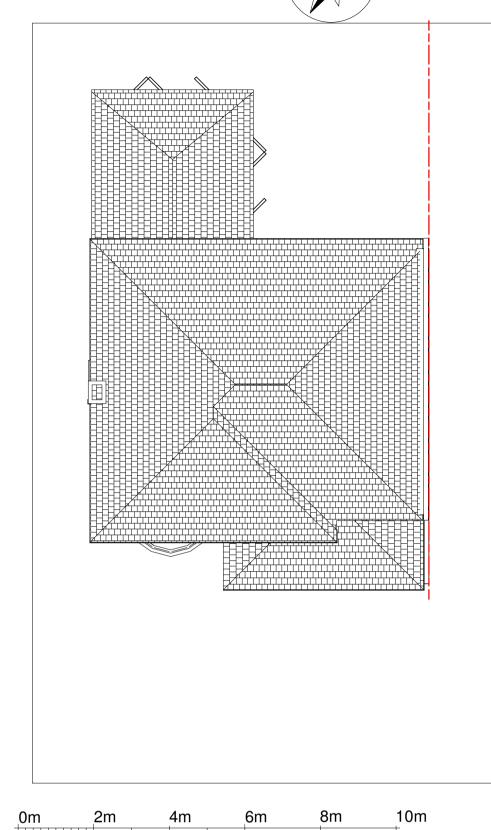

0m 2m 4m 6m 8m 10m
VISUAL SCALE 1:100 @ A1

0m 1m 2m 3m 4m 5 VISUAL SCALE 1:50 @ A1

2 01 Proposed First Floor 1:50

**3** Roof plan 1:100