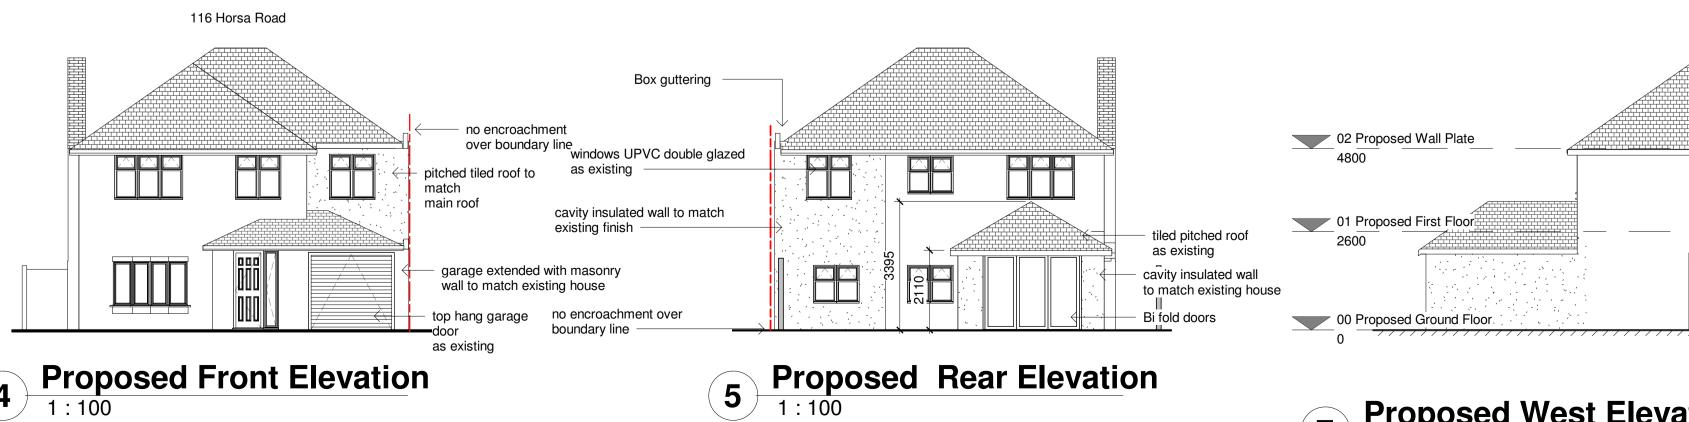

s before construction. Any discrepancies are to be brought to the attention of PolarDesign Architecture
- 3. All dimensions in mm, unless otherwise stated.
- 4. All sub base and concrete design and specification to engineer's details. All diagrams provided here are purely indicative.
- 5. Waterproofing of any element to be specified by others.
- 6. All proprietary products shall be installed in accordance with manufacturers written instructions.

Demolition of existing rear extension and chimney / erection part single at rear ,part double side extension incorporating front porch with pitched roof at 116 Horsa Road Northumberland Heath DA8 1HE

TITLE

Proposed Plans and Elevations

CLIENT

201

DRAWN BY CHECKED BY DATE 11/05/2021

SCALE (@ A1) PROJECT NUMBER 116HORS/21

DRAWING NUMBER REV





Proposed West Elevation

1:100

Proposed East Elevation

1:100