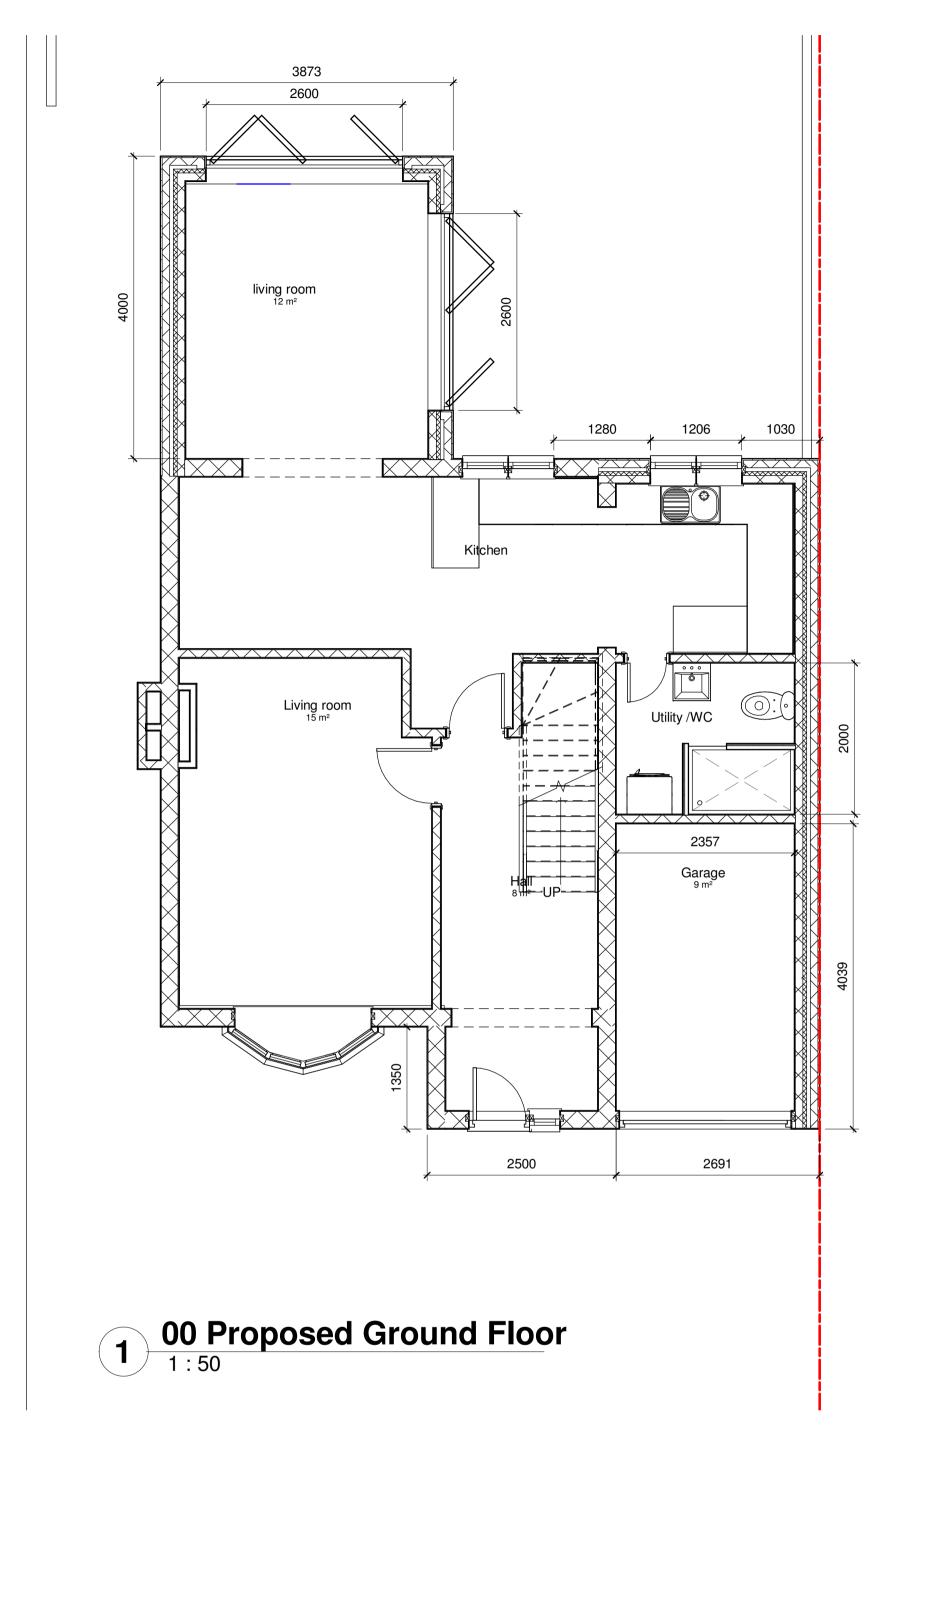

0m 2m 4m 6m 8m 10m
VISUAL SCALE 1:100 @ A1

0m 1m 2m 3m 4m 5 VISUAL SCALE 1:50 @ A1

2 01 Proposed First Floor 1:50

**3** Roof plan 1:100

Demolition of existing rear extension and chimney / erection part single at rear ,part double side extension incorporating front porch with pitched roof at 116 Horsa Road Northumberland Heath DA8 1HE

TITLE