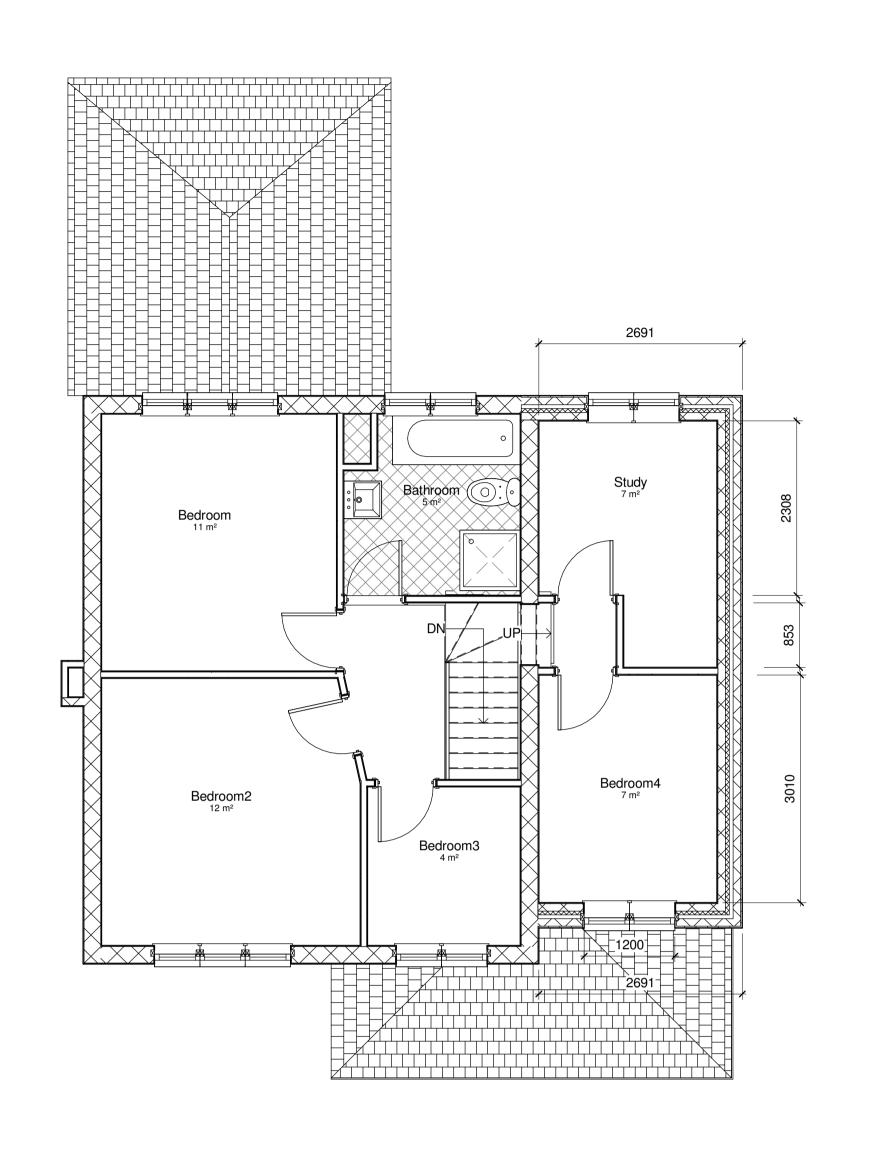

0m 2m 4m 6m 8m 10m
VISUAL SCALE 1:100 @ A1

0m 1m 2m 3m 4m 5 VISUAL SCALE 1:50 @ A1

2 01 Proposed First Floor 1:50

**3** Roof plan 1:100