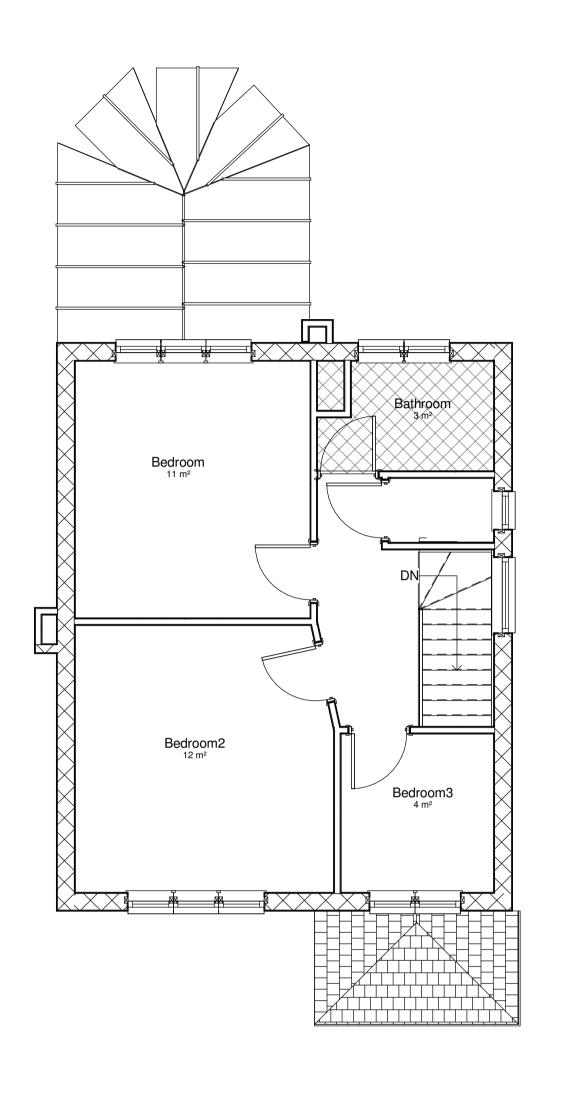

VISUAL SCALE 1:50 @ A1

01 Existing First Floor
1:50

**3** Roof plan 1:100

VISUAL SCALE 1:100 @ A1