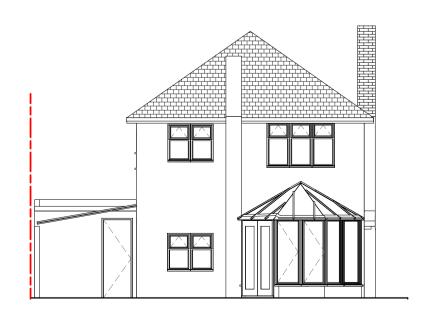

CLIENT

116 Horsa Road

1 00 Existing Ground Floor

4 Existing Front Elevation
1:100

**5** Existing Rear Elevation

1:100

Existing West Elevation
1:100