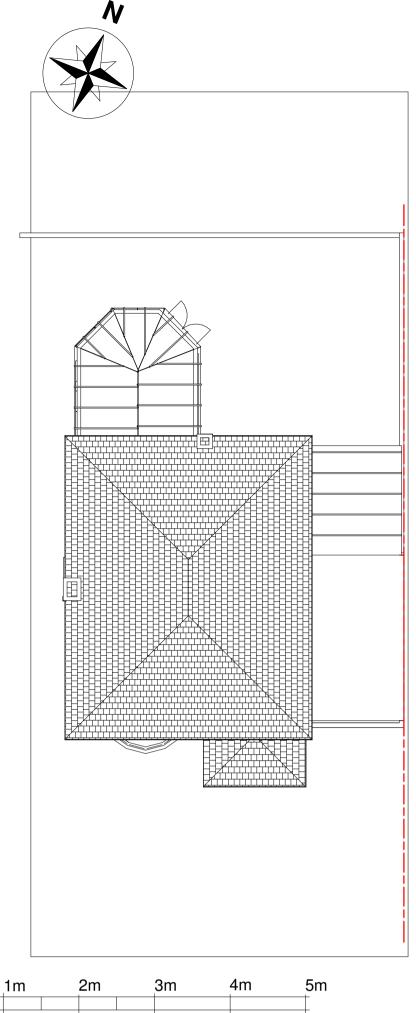

VISUAL SCALE 1:50 @ A1

01 Existing First Floor
1:50

**3** Roof plan 1:100

VISUAL SCALE 1:100 @ A1