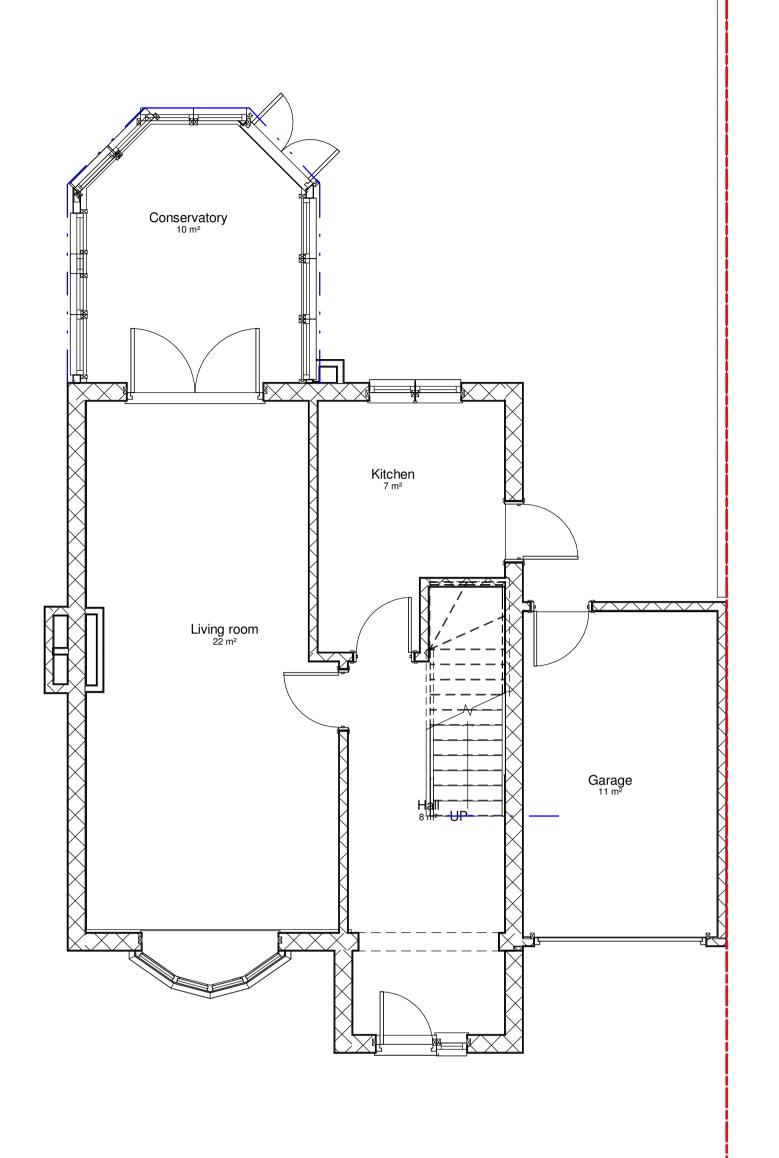

CLIENT

116 Horsa Road

1 00 Existing Ground Floor

4 Existing Front Elevation
1:100

**5** Existing Rear Elevation

1:100

Existing West Elevation
1:100