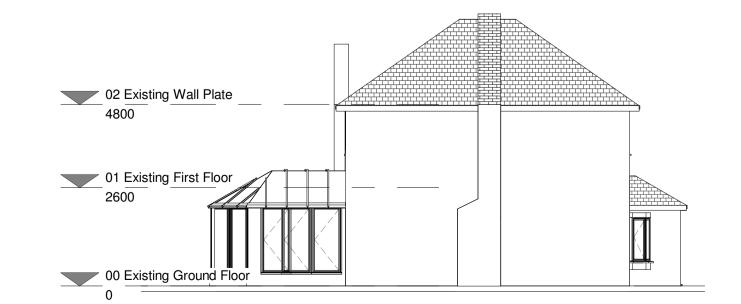

CLIENT

116 Horsa Road

1 00 Existing Ground Floor

4 Existing Front Elevation
1:100

**5** Existing Rear Elevation

1:100

Existing West Elevation
1:100