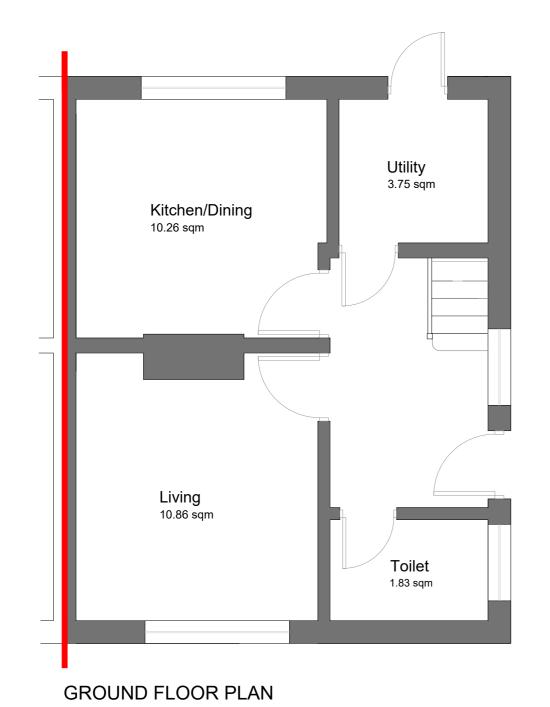

Whitehall Place Ltd

47 The Terrace Gravesend, Kent DA12 2DL 01474 247 787 info@barronedwards.co.uk www.barronedwards.co.uk

2 Groombridge Close Welling DA16 2BS

TITLE:

Existing Floor Plans

| SCALE AT A2: | DATE:       | DRAWN:    |
|--------------|-------------|-----------|
| 1:50         | 20/04/2021  | GK        |
| PROJECT NO:  | DRAWING NO: | REVISION: |
| GL02-A       | 002         | А         |