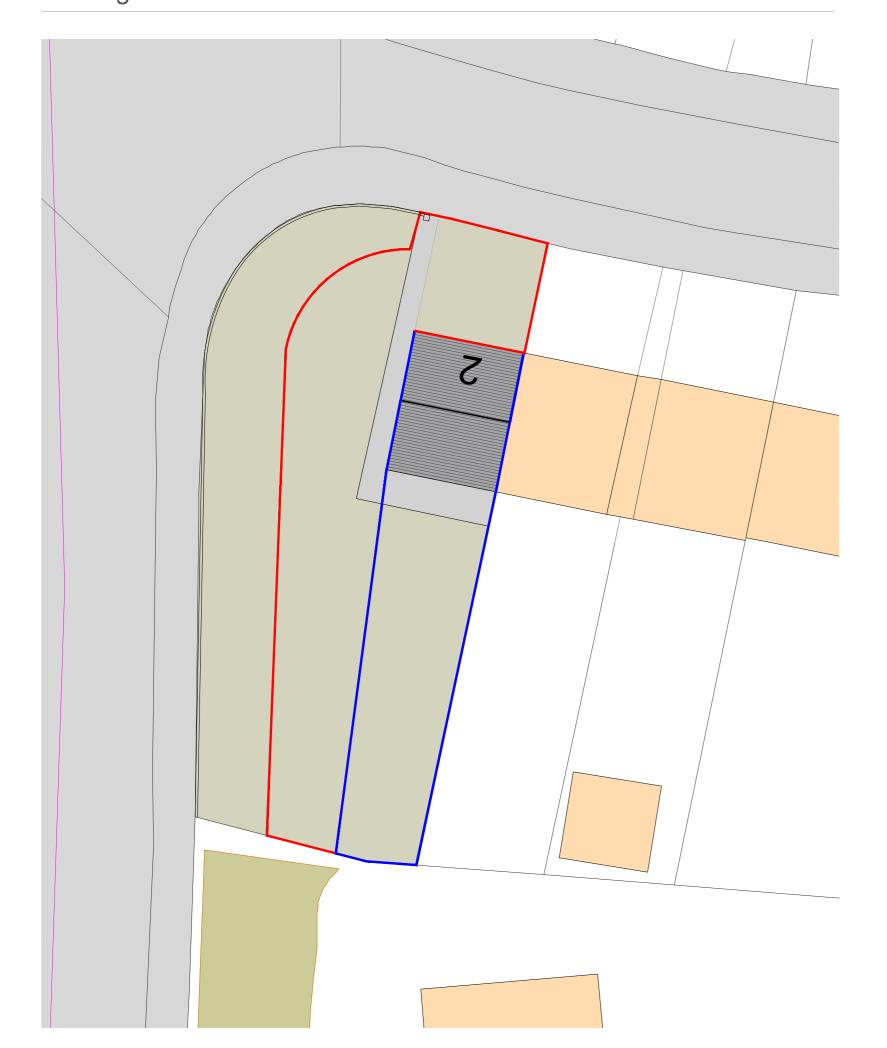

## Existing Block Plan 1:200

Site Location Plan Existing and Proposed Block Plans

| SCALE AT A2: | DATE:       | DRAWN:    |
|--------------|-------------|-----------|
| 1:200,1:1250 | 28/09/2021  | GK        |
| PROJECT NO:  | DRAWING NO: | REVISION: |
| GL02-A       | 001         | Α         |