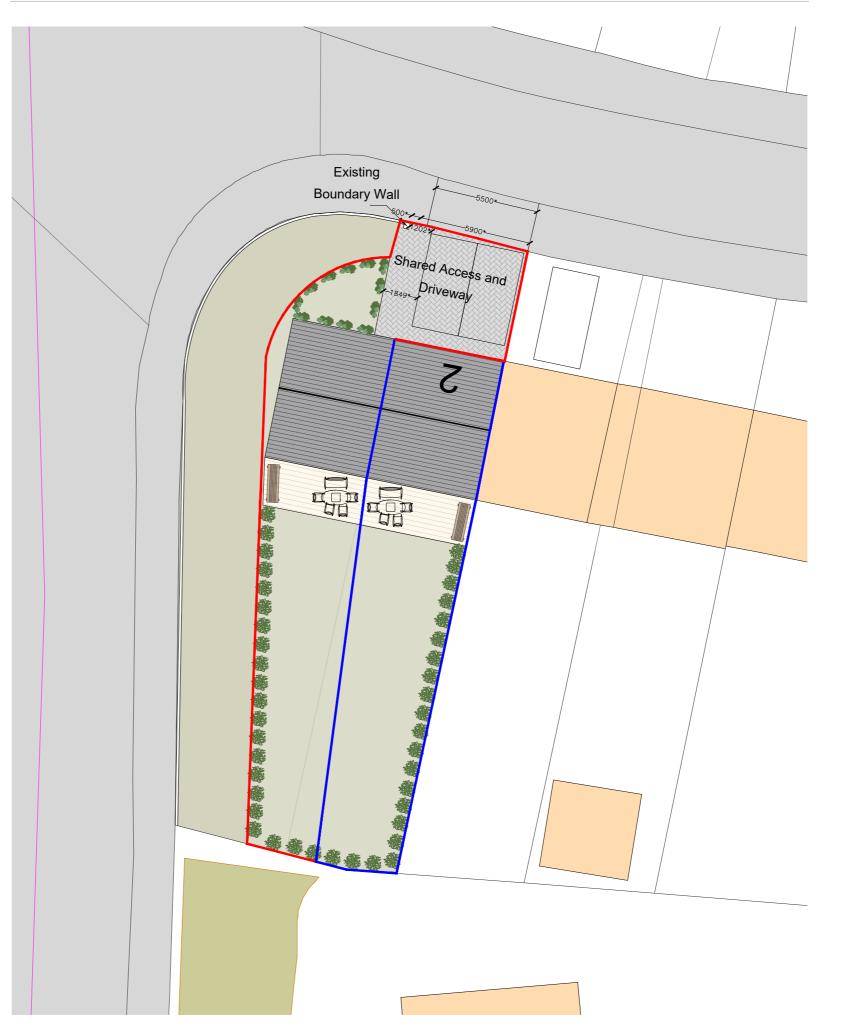

## Proposed Block Plan 1:200

- Do not scale from this drawing.
   All dimensions to be verified on site and is in mm.
   Builder to verify all dimensions, heights and levels prior to commencement of work.

Site Location Plan Existing and Proposed Block Plans

| SCALE AT A2: | DATE:       | DRAWN:    |
|--------------|-------------|-----------|
| 1:200,1:1250 | 28/09/2021  | GK        |
| PROJECT NO:  | DRAWING NO: | REVISION: |
| GL02-A       | 001         | Α         |