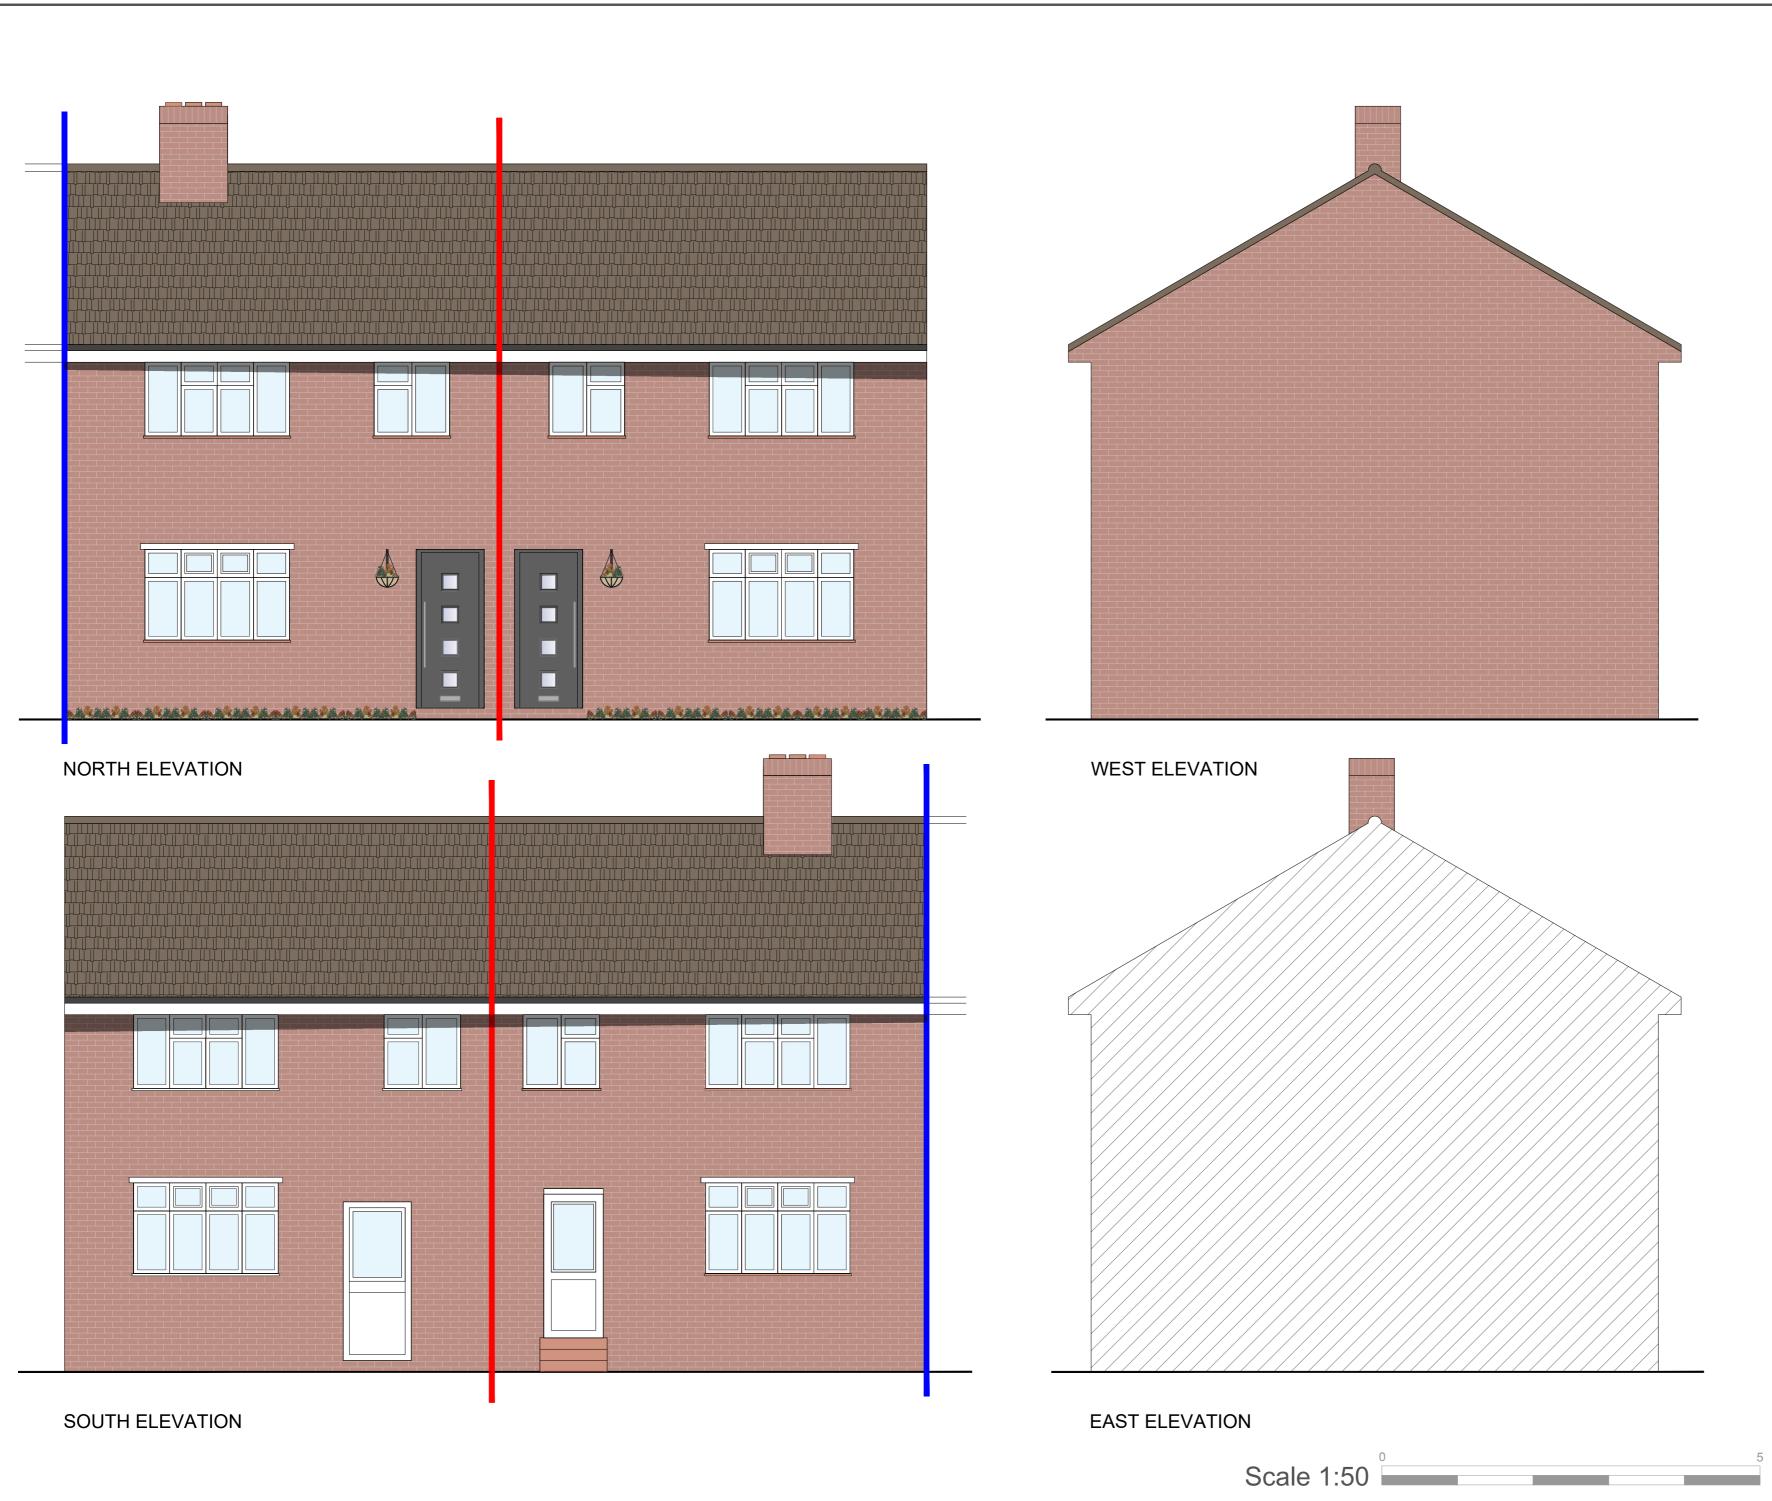

## BARRONEDWARDS

Whitehall Place Ltd 47 The Terrace Gravesend, Kent DA12 2DL 01474 247 787 info@barronedwards.co.uk www.barronedwards.co.uk

2 Groombridge Close Welling DA16 2BS

Proposed Elevations

| SCALE AT A2: | DATE:       | DRAWN:    |
|--------------|-------------|-----------|
| 1:50         | 13/09/2021  | GK        |
| PROJECT NO:  | DRAWING NO: | REVISION: |
| GL02-A       | 005         | A         |