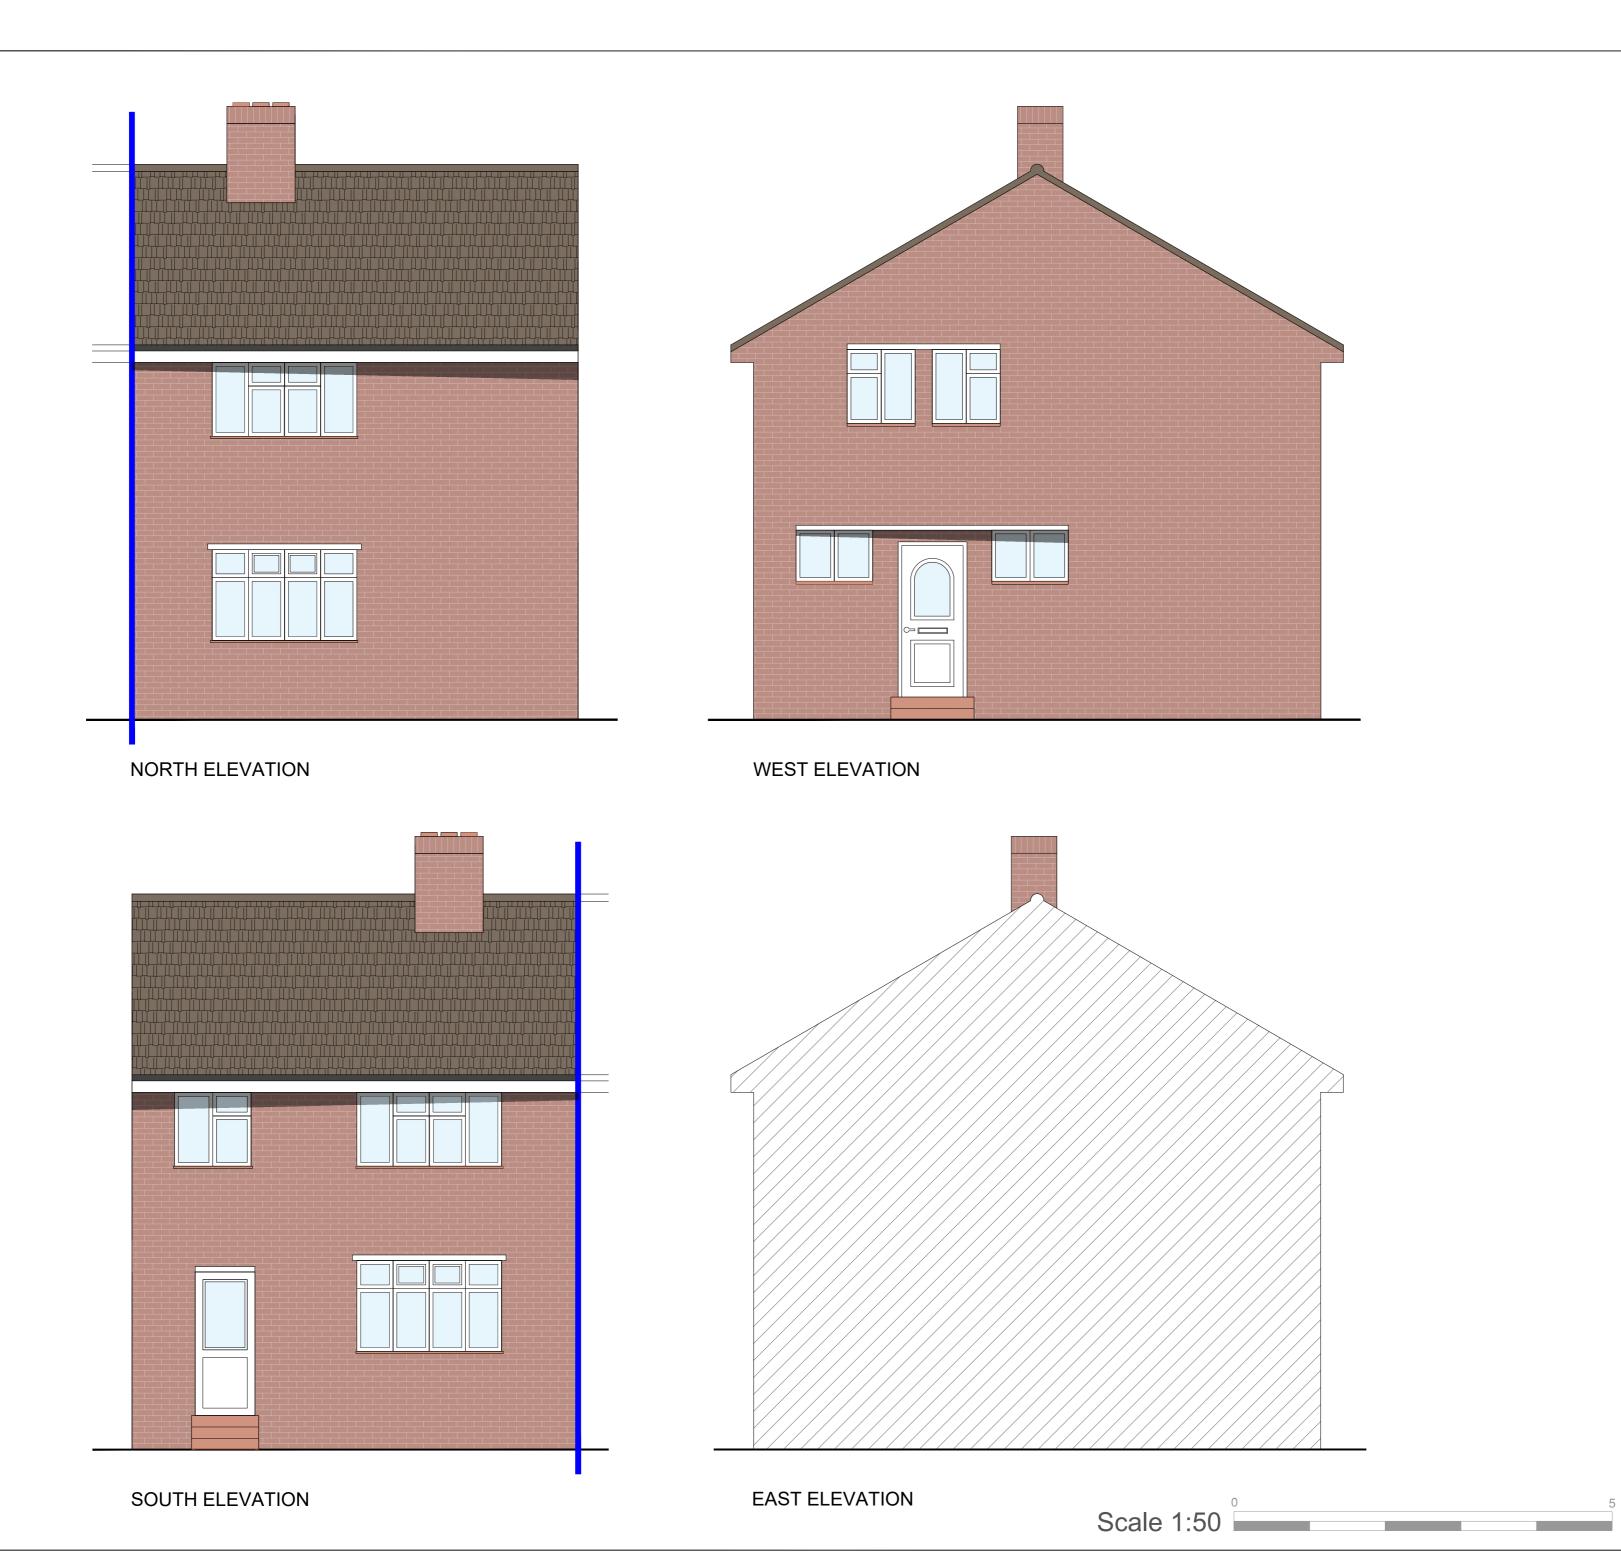

## 2 Groombridge Close Welling DA16 2BS

TITLE:

Existing Elevations

| SCALE AT A2: | DATE:       | DRAWN:    |
|--------------|-------------|-----------|
| 1:50         | 20/04/2021  | GK        |
| PROJECT NO:  | DRAWING NO: | REVISION: |
| GL02-A       | 003         | Α         |