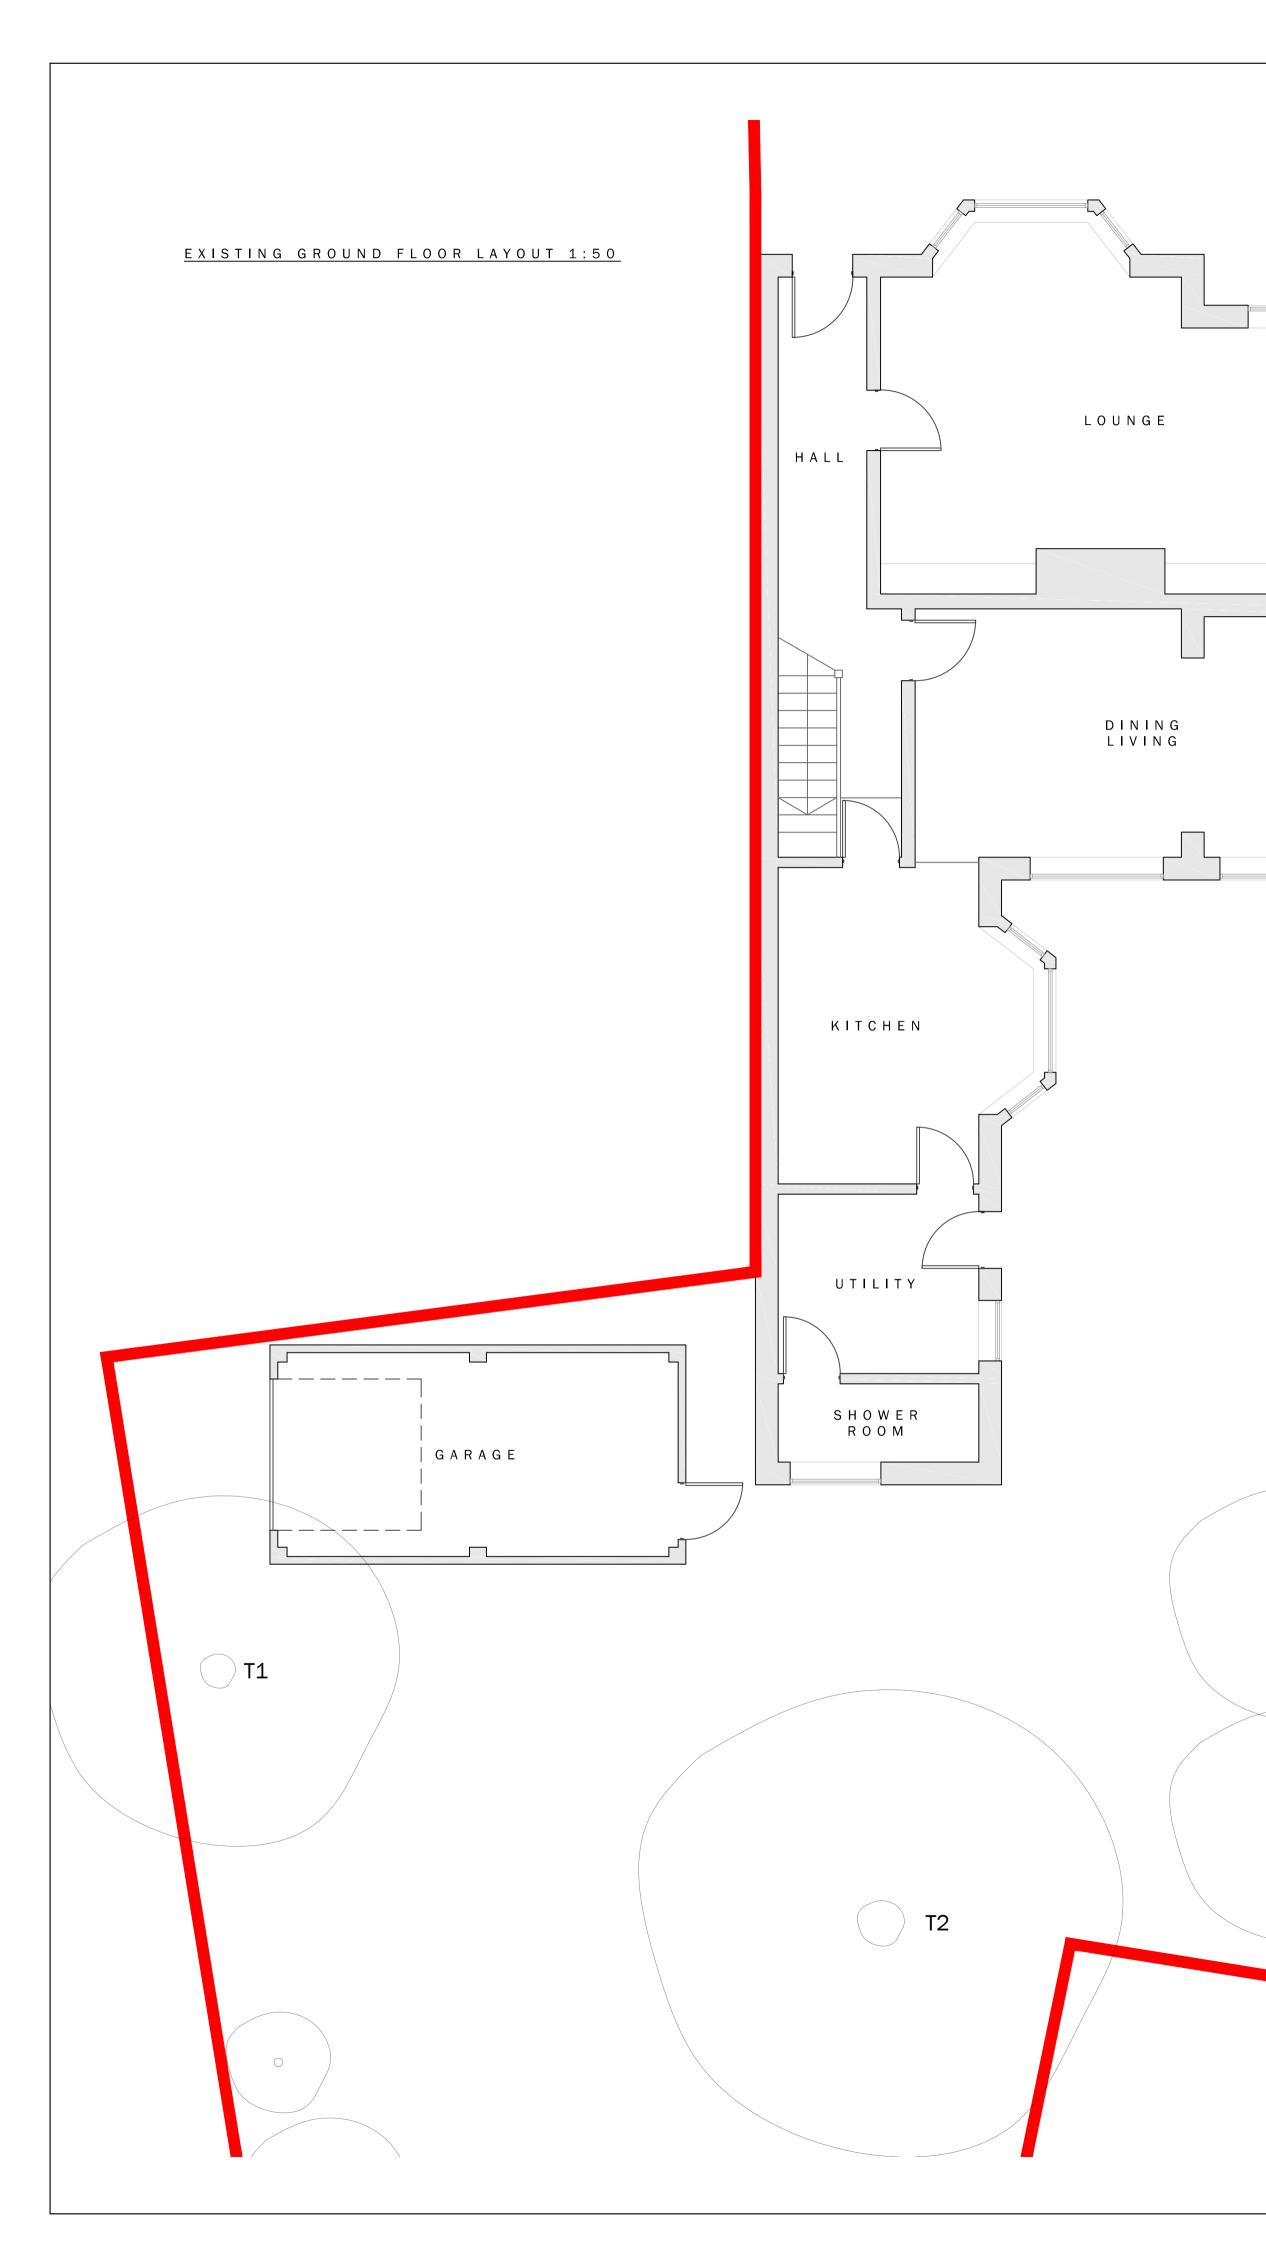

Any works carried out prior to necessary approvals being obtained will be at the owners own risk and expense.

| A                                                                                                                                                 | ROOF REVISION<br>BI-FOLD REVISION<br>Revison | SEP 21<br>JULY 21<br>Date |
|---------------------------------------------------------------------------------------------------------------------------------------------------|----------------------------------------------|---------------------------|
| CLIENT                                                                                                                                            |                                              |                           |
| PROJECT LOCATION<br>22 WEST HEATH ROAD<br>LONDON<br>SE2 ORX                                                                                       |                                              |                           |
| <b>PROJECT DETAIL</b><br>SINGLE STOREY SIDE AND REAR<br>EXTENSION INCORPORATING A<br>ENLARGED GARAGE, SHOWER ROOM<br>GARDEN STORE AND GARDEN ROOM |                                              |                           |
| DRAWING DETAIL<br>EXISTING GROUND FLOOR<br>EXISTING REAR ELEVATION<br>EXISTING SIDE ELEVATIONS                                                    |                                              |                           |