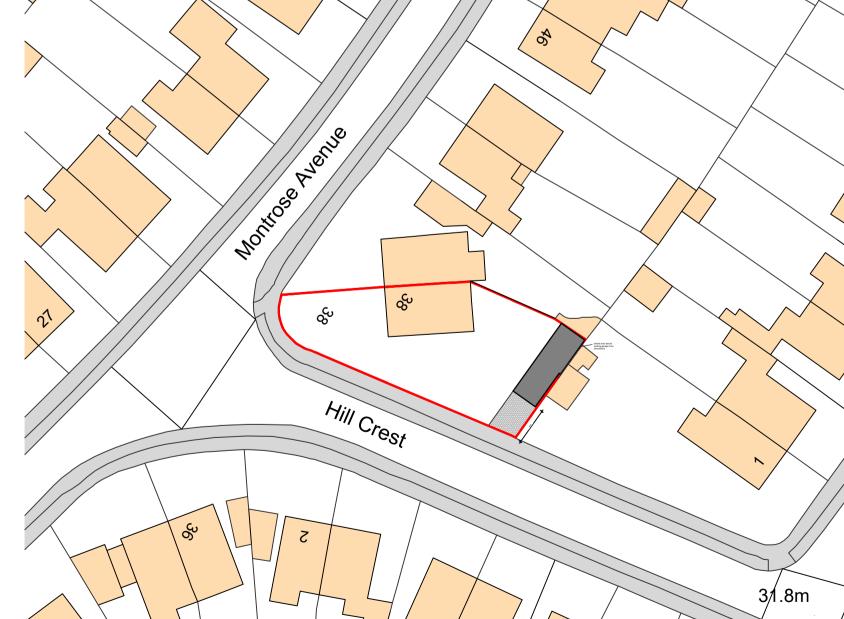

For all specialist work, see relevant specialist manufacturers drawings.

Existing Block Plan - 1:500

Proposed Block Plan - 1:500

Please note that this application is a part re-submission (garage) of refused application ref: 21/00519/FUL