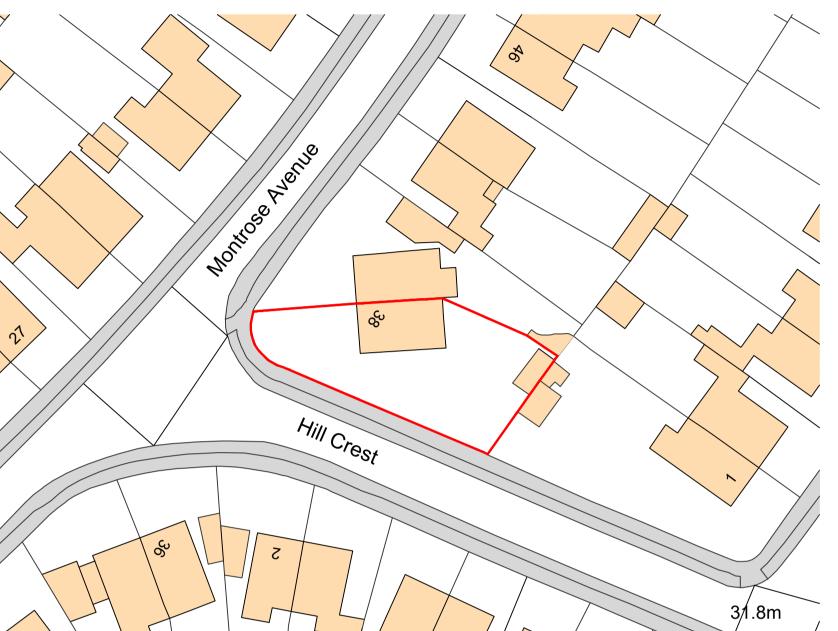

For all specialist work, see relevant specialist manufacturers drawings.

Existing Block Plan - 1:500

Proposed Block Plan - 1:500

Please note that this application is a part re-submission (garage) of refused application ref: 21/00519/FUL