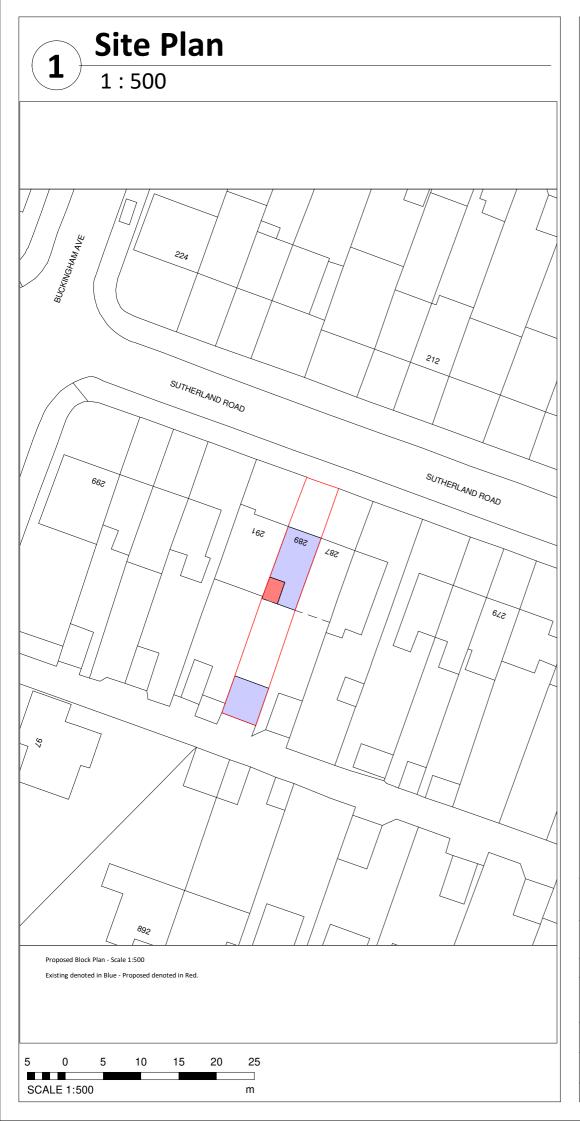

## Kirit Asar

289 Sutherland Avenue, Welling, DA16 2NJ.

Planning Drawings Site Plan 1-500

## Householder Planning Application 289 Sutherland Avenue A.V. 1:500 28.08.2021 Vraving number: DRG210826/ 02

Do not scale from this drawing. Dimensions to be checked on site.