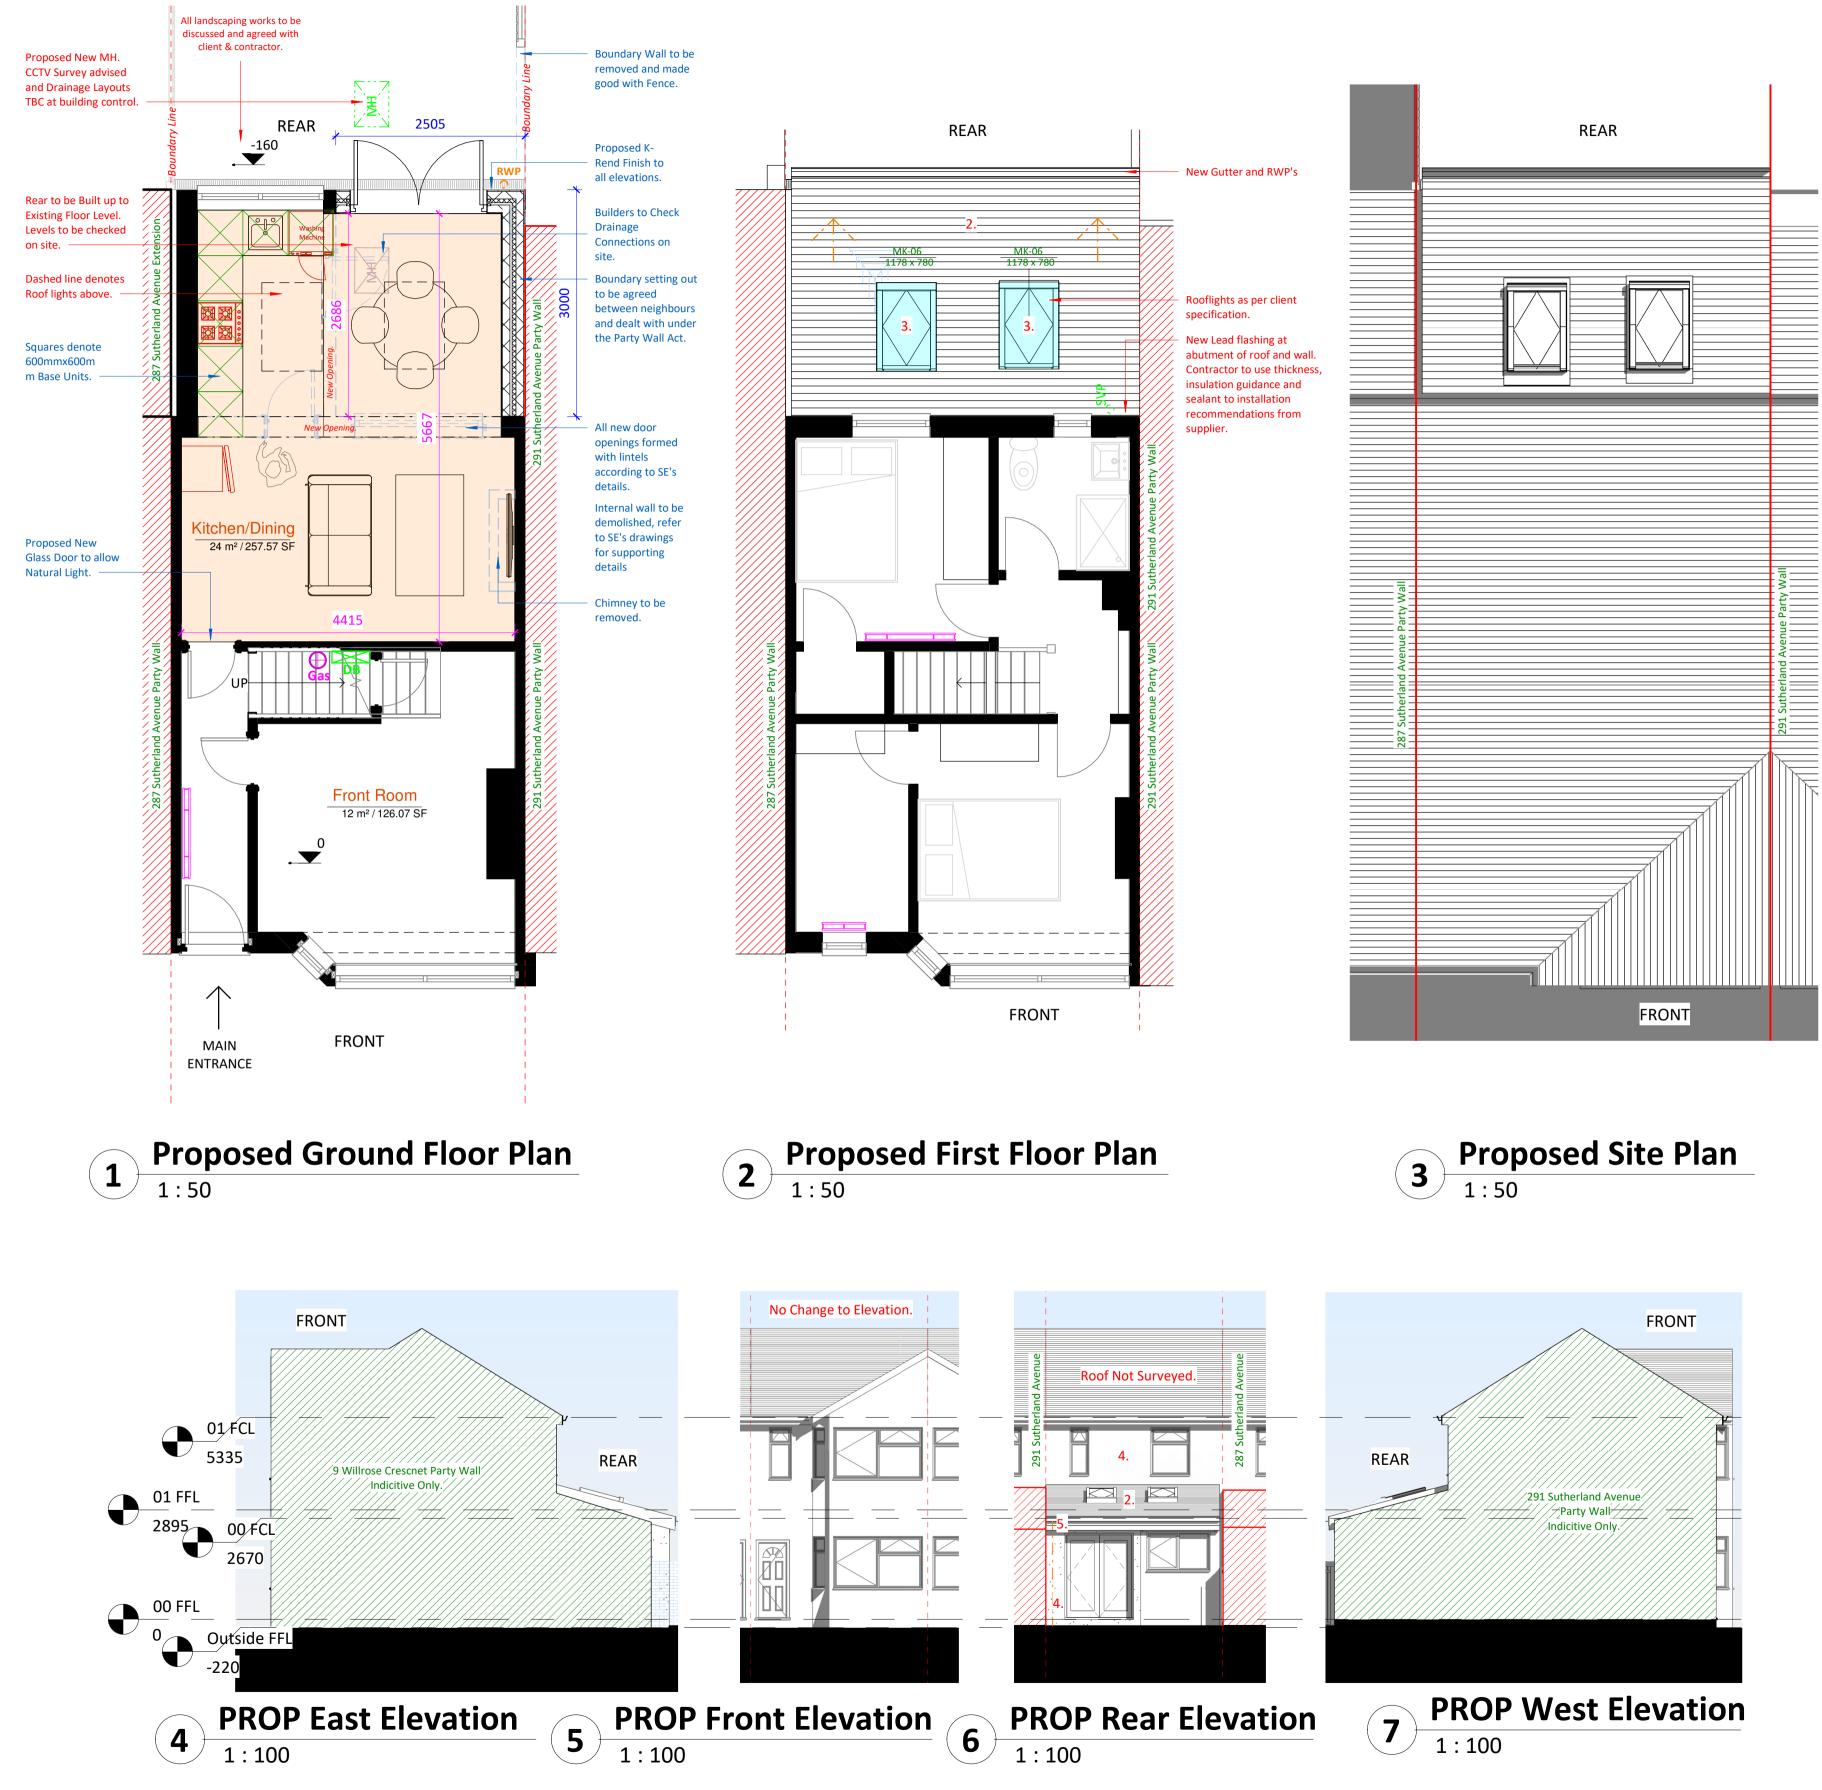

| 0.5         | 0 | 0.5 | 1 | 1.5 | 2 | 2.5 |
|-------------|---|-----|---|-----|---|-----|
|             |   |     |   |     |   |     |
| SCALE 1:50  |   |     |   |     |   | m   |
|             |   |     |   |     |   |     |
| 1           | 0 | 1   | 2 | 3   | 4 | 5   |
|             |   |     |   |     |   |     |
| SCALE 1:100 |   |     |   |     |   | m   |
| SCALE 1:100 |   |     |   |     |   | m   |

| EXTERNAL FINISHES SCHEDULE |                                                           |  |  |  |
|----------------------------|-----------------------------------------------------------|--|--|--|
| 1                          | GRP Flat Roof                                             |  |  |  |
| 2                          | Pitched Roof - Tiles to match existing.                   |  |  |  |
| 3                          | White/Clear Velux Roof Lights (Triple Glazed recommended) |  |  |  |
| 4                          | White/ light 'K' rendering                                |  |  |  |
| 5                          | White UPVC Fascia/Black UPVC Guttering to match existing  |  |  |  |

Amendments Rev : Init. : Date : De:

Project :

Kirit Asar 289 Sutherland Avenue, Welling, DA16 2NJ. Title :

Planning Drawings Proposed Layouts and Elevations

Do not scale from this drawing. Dimensions to be checked on site.