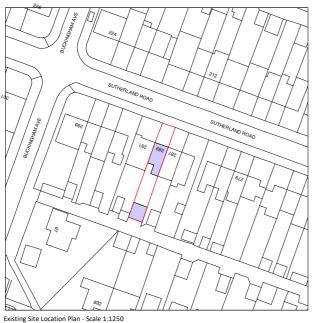

## **Site Location Plan**

1:1250

Existing denoted in Blue - Proposed denoted in Red

Existing Site Location Plan - Scale 1:1250 Existing denoted in Blue - Proposed denoted in Red

## 10 20 30 40 50 SCALE 1:1250