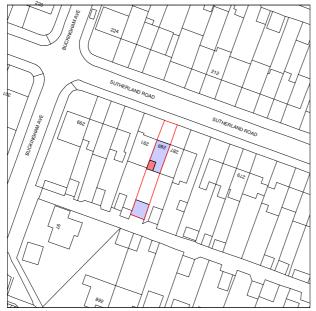

## **Site Location Plan**

1:1250

Existing denoted in Blue - Proposed denoted in Red

Existing Site Location Plan - Scale 1:1250 Existing denoted in Blue - Proposed denoted in Red

## 10 20 30 40 50 SCALE 1:1250