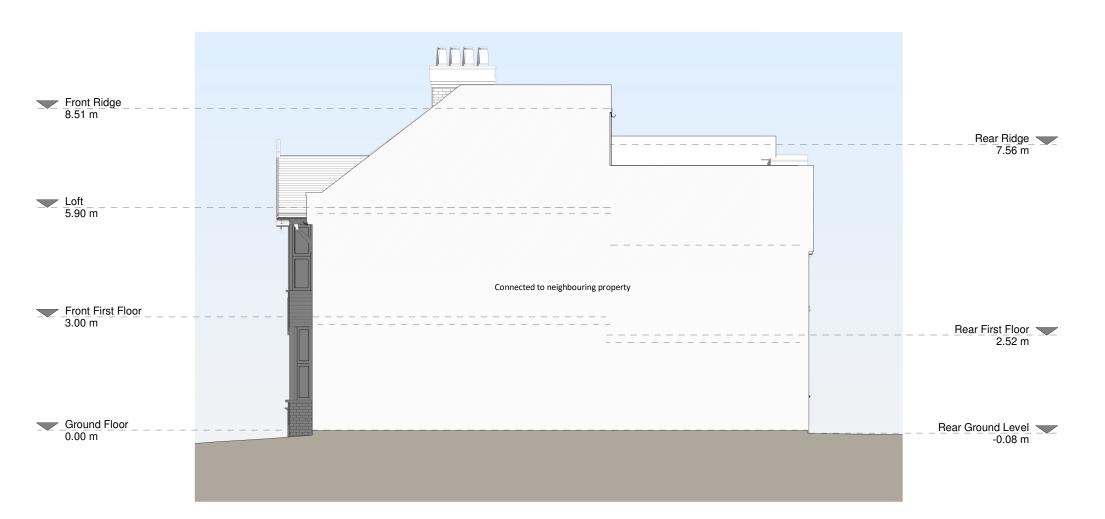

**Right Side Elevation** 

contact www.resi.co.uk hello@resi.co.uk

Copyright in the design and this drawing is the property of RESI. Reproduction in whole or in part is forbidden without written sanction of RESI. This drawing must be read in conjunction with all other relevant documentation and drawings.

#### Existing Materials:

Brickwork / Walls - Red brick, clay hung tiles, white painted render and slate tiled dormer facades

Pitched roof - Slate tiles

Windows - White uPVC casement windows and

Doors - Painted timber front door and white uPVC framed glazed doors

RWP's / Gutter's / Fascia's - Black uPVC downpipes, guttering and white painted timber fascias

| Revision |                |            |
|----------|----------------|------------|
| Rev      | Notes          | Date       |
|          |                |            |
| Α        | Planning Issue | 29/09/2021 |
|          |                |            |
|          |                |            |
|          |                |            |
|          |                |            |
|          |                |            |
|          |                |            |
|          |                |            |

| KEY                                |                  |
|------------------------------------|------------------|
| Boundary line Neighbouring context | – – – Level line |
|                                    |                  |

# DRAWING TITLE

Existing Elevation