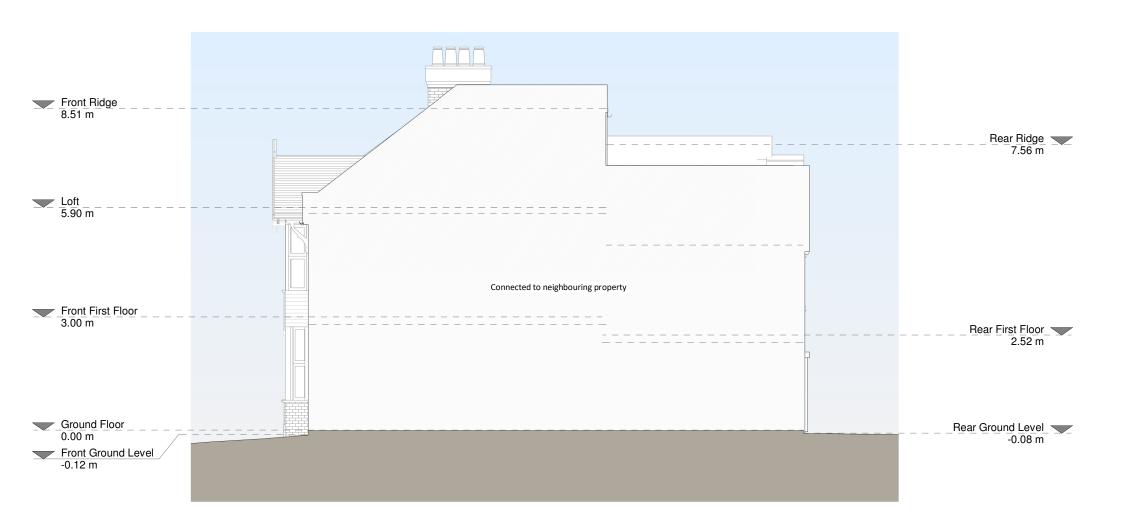

**Right Side Elevation** 



# www.resi.co.uk hello@resi.co.uk

Copyright in the design and this drawing is the property of RESI. Reproduction in whole or in part is forbidden without written sanction of RESI. This drawing must be read in conjunction with all other relevant documentation and drawings.

RESI accepts no liability for any expense, loss or damage of whatsoever nature and however arising from any variation which has not been referred to them and their approval obtained.

Print out to actual scale. For planning purposes only. All dimensions to be cross checked on site prior to construction and ordering of products. Any discrepancies to be reported to RESI immediately.

#### NOTES

#### Proposed Materials:

Brickwork / Walls - White painted render to match existing

Pitched roo