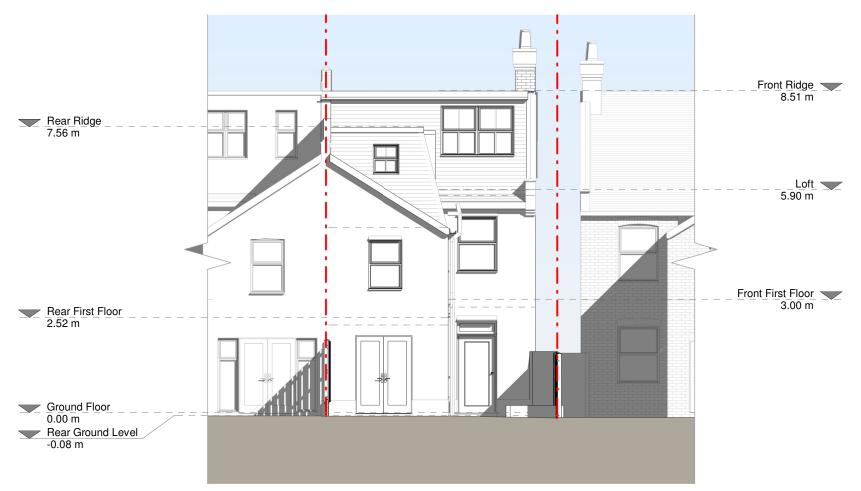

**Rear Elevation** 

CONTACT www.resi.co.uk hello@resi.co.uk

Copyright in the design and this drawing is the property of RESI. Reproduction in whole or in part is forbidden without written sanction of RESI. This drawing must be read in conjunction with all other relevant documentation and drawings.

#### NOTES

Existing Materials:

Brickwork / Walls - Red brick, clay hung tiles, white painted render and slate tiled dormer facades

Pitched roof - Slate tiles

Windows - White uPVC casement windows and aluminium framed rooflights

Doors - Painted timber front door and white uPVC framed glazed doors

RWP's / Gutter's / Fascia's - Black uPVC downpipes, guttering and white painted timber fascias

| Revision |                |            |
|----------|----------------|------------|
| Rev      | Notes          | Date       |
| A        | Planning Issue | 29/09/2021 |
|          |                |            |
|          |                |            |
|          |                |            |
|          |                |            |
|          |                |            |
|          |                |            |
|          |                |            |