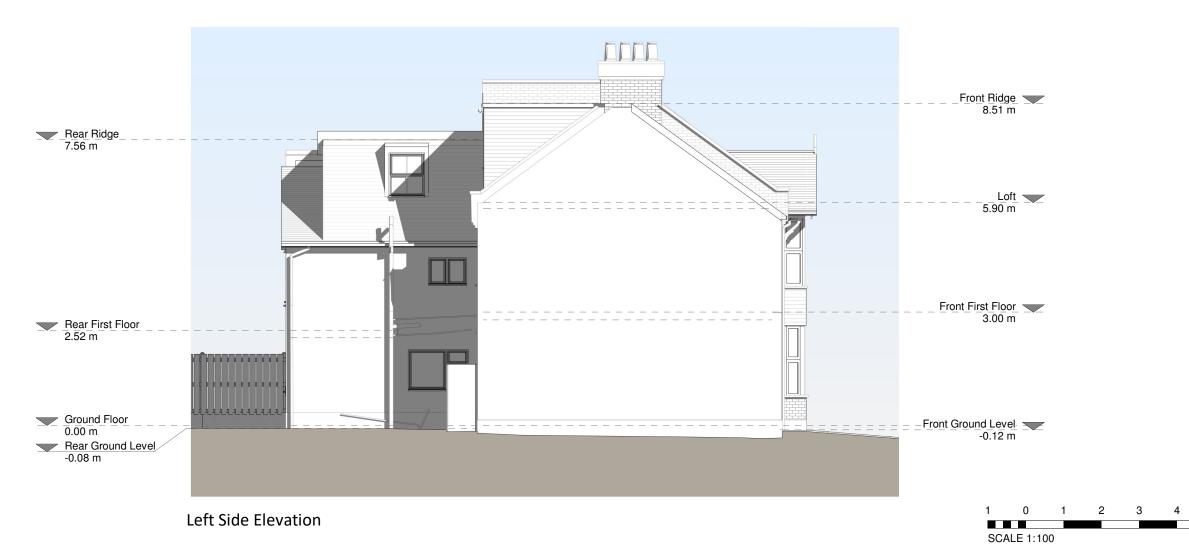

#### NOTES

Existing Materials:

Brickwork / Walls - Red brick, clay hung tiles, white painted render and slate tiled dormer facades

Pitched roof - Slate tiles

Windows - White uPVC casement windows and aluminium framed rooflights

Doors - Painted timber front door and white uPVC framed glazed doors

RWP's / Gutter's / Fascia's - Black uPVC downpipes, guttering and white painted timber fascias

| Revision |                |            |
|----------|----------------|------------|
| Rev      | Notes          | Date       |
| A        | Planning Issue | 29/09/2021 |
|          |                |            |
|          |                |            |
|          |                |            |
|          |                |            |
|          |                |            |
|          |                |            |
|          |                |            |