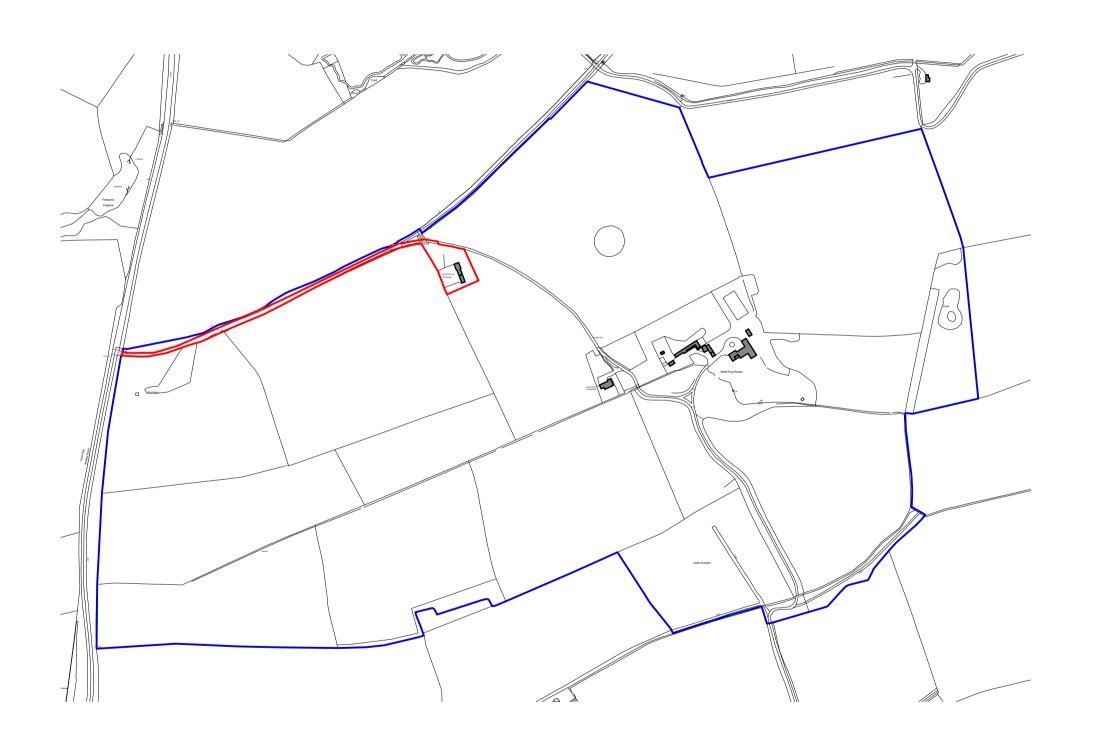

## KEY:

Ownership Boundary

Application Area

| В     | 07/10/21    | Barn Pl | anning Application Issue | MB    |
|-------|-------------|---------|--------------------------|-------|
| Α     | 20/08/21    | Plannin | MB                       |       |
| Rev   | Date        | Notes   |                          | Drawn |
| Scale |             | 0       | 100 200                  | )m    |
| 1     | : 5000 @ A3 | 3 🛌     |                          |       |

QA Serial Number

65658

Yiangou Architects, Dyer House, 3 Dyer Street, Cirencester, Gloucs, GL7 2PP t 01285 888150 e architecture@yiangou.com w www.yiangou.com

| Drawing No.         | 2640-0001                                               | Rev. | В |  |
|---------------------|---------------------------------------------------------|------|---|--|
| Drawing Title       | Site Location Plan 1-5000                               |      |   |  |
| Project Description | Proposed Alterations and Extension                      |      |   |  |
| Project Address     | North Rye House, Donnington, Moreton-In-Marsh, GL56 0XU |      |   |  |