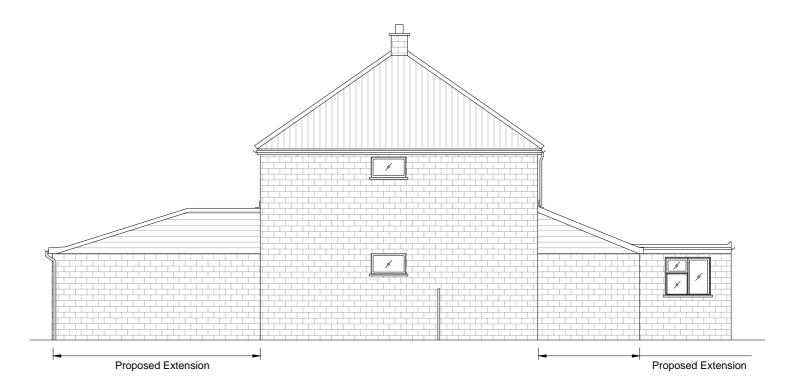

All setting out dimensions relating to any existing structures are to be verified by the contractor on site prior to ordering any materials.

## Proposed Ground Floor Plan @ 1:100

MATERIALS:

Red facing brick White uPVC above eaves level

White uPVC (to match existing)

White uPVC (to match existing)

Concrete tiles

Windows/Doors -

Fascias/Gutters -

(to match existing)



Proposed West Elevation @ 1:100



Proposed East Elevation @ 1:100



## Proposed South Elevation @ 1:100



Proposed North Elevation @ 1:100

## CONSTRUCTION NOTES

DO NOT SCALE DIMENSIONS FROM THIS DRAWING

Planning Issue - Not for Construction

| В   | 27/10/2021 | Roof pitch amended |
|-----|------------|--------------------|
| Α   | 4/10/2021  | Roof pitch amended |
| Rev | Date       | Details            |

In the event of any queries please contact: Caryn Lofthouse BSc MSc IEng MICE



Consulting Civil/Structural Engineers
The Old Chapel, The Street, Rickinghall, Suffolk IP22 1BN
Tel 01953 668664

<sup>Fitle</sup> 19 Merlewood Dickleburgh IP21 4PL

| For P Nelson & | Date<br>15-Nov-21 |                |     |
|----------------|-------------------|----------------|-----|
| Job No.        | Drg No.           | CAD Plot Scale | Rev |
| R/21/113       |