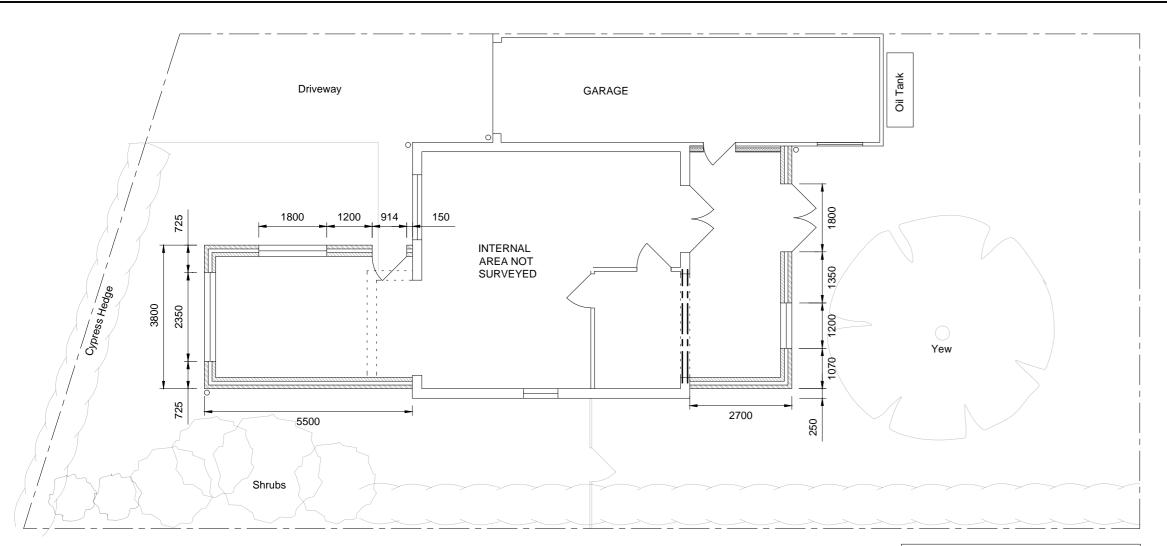

All setting out dimensions relating to any existing structures are to be verified by the contractor on site prior to ordering any materials.