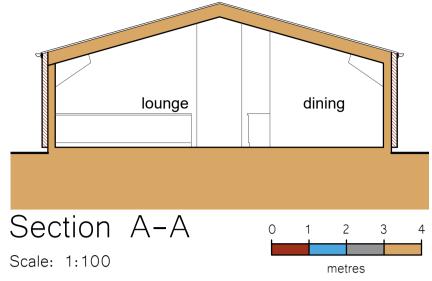

bedroom 2

(C)

dining

E

lounge

kitchen

– dress ⊔

<u>\_</u>ensuite

Swann Edwards Architecture Limited ©

storage

metres

General Notes

- This drawing shall not be scaled, figured dimensions only to be used.
  All dimensions are shown in 'mm' unless otherwise stated.
- 3. The contractor, sub-contractors and suppliers must verify all dimensions on site prior to the commencement of any work.
- 4. This drawing is to be read in conjunction with all relevant engineers and specialist sub-contractors drawings and specifications. 5. Any discrepancies are to be brought to the designers attention.