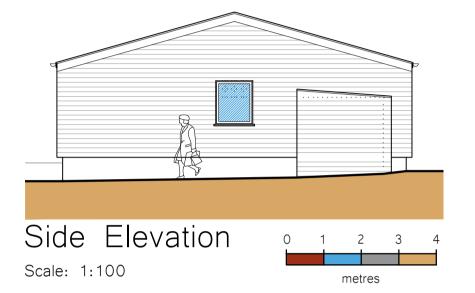

CONSTRUCTION DESIGN & MANAGEMENT REGULATIONS 2015 The following information must be read in conjunection with the project Risk register. This drawing highlights significant design related Health & Safety Risks present during Construction phase, and Residual Risks which remain post completion. Other Health & Safety Risks associated with Construction Activities may be present, and must be identified by the Principal Contractor prior to works commencing. Design Risks relating to specialist design items must be identified by the relevant specialist designers/ consultants ad issued to the Principal Designer. ELEVATION KEY Joinery to be triple glazed. Timber boarding with insulation to all external walls Walls below dpc to be black UNIT OF STREET painted Roof cladding Structures to be demolished FLOOR PLAN KEY Existing walls to be insulated externally and timber board finish Proposed walls Structures to be demolished Status FOR APPROVAL  $S \wedge$ ARCHITECTURE Swann Edwards Architecture Limited, Swann Edwards Architecture, Black Barn, Fen Road, Guyhirn, Wisbech, Cambs. PE13 4AA t 01945 450694 e info@swannedwards.co.uk w www.swannedwards.co.uk Job Title Date Drawn by Proposed Conversion G.E. April Mintlyn Farm, Queen Elizabeth Checked by Way, Bawsey, Kings Lynn 2021 J.B. For: Ashwicken Farms Ltd Drawing Title Planning Drawing Plans, Elevations & Section Sheet Size A 1 Dwg No. PP2100 Revision