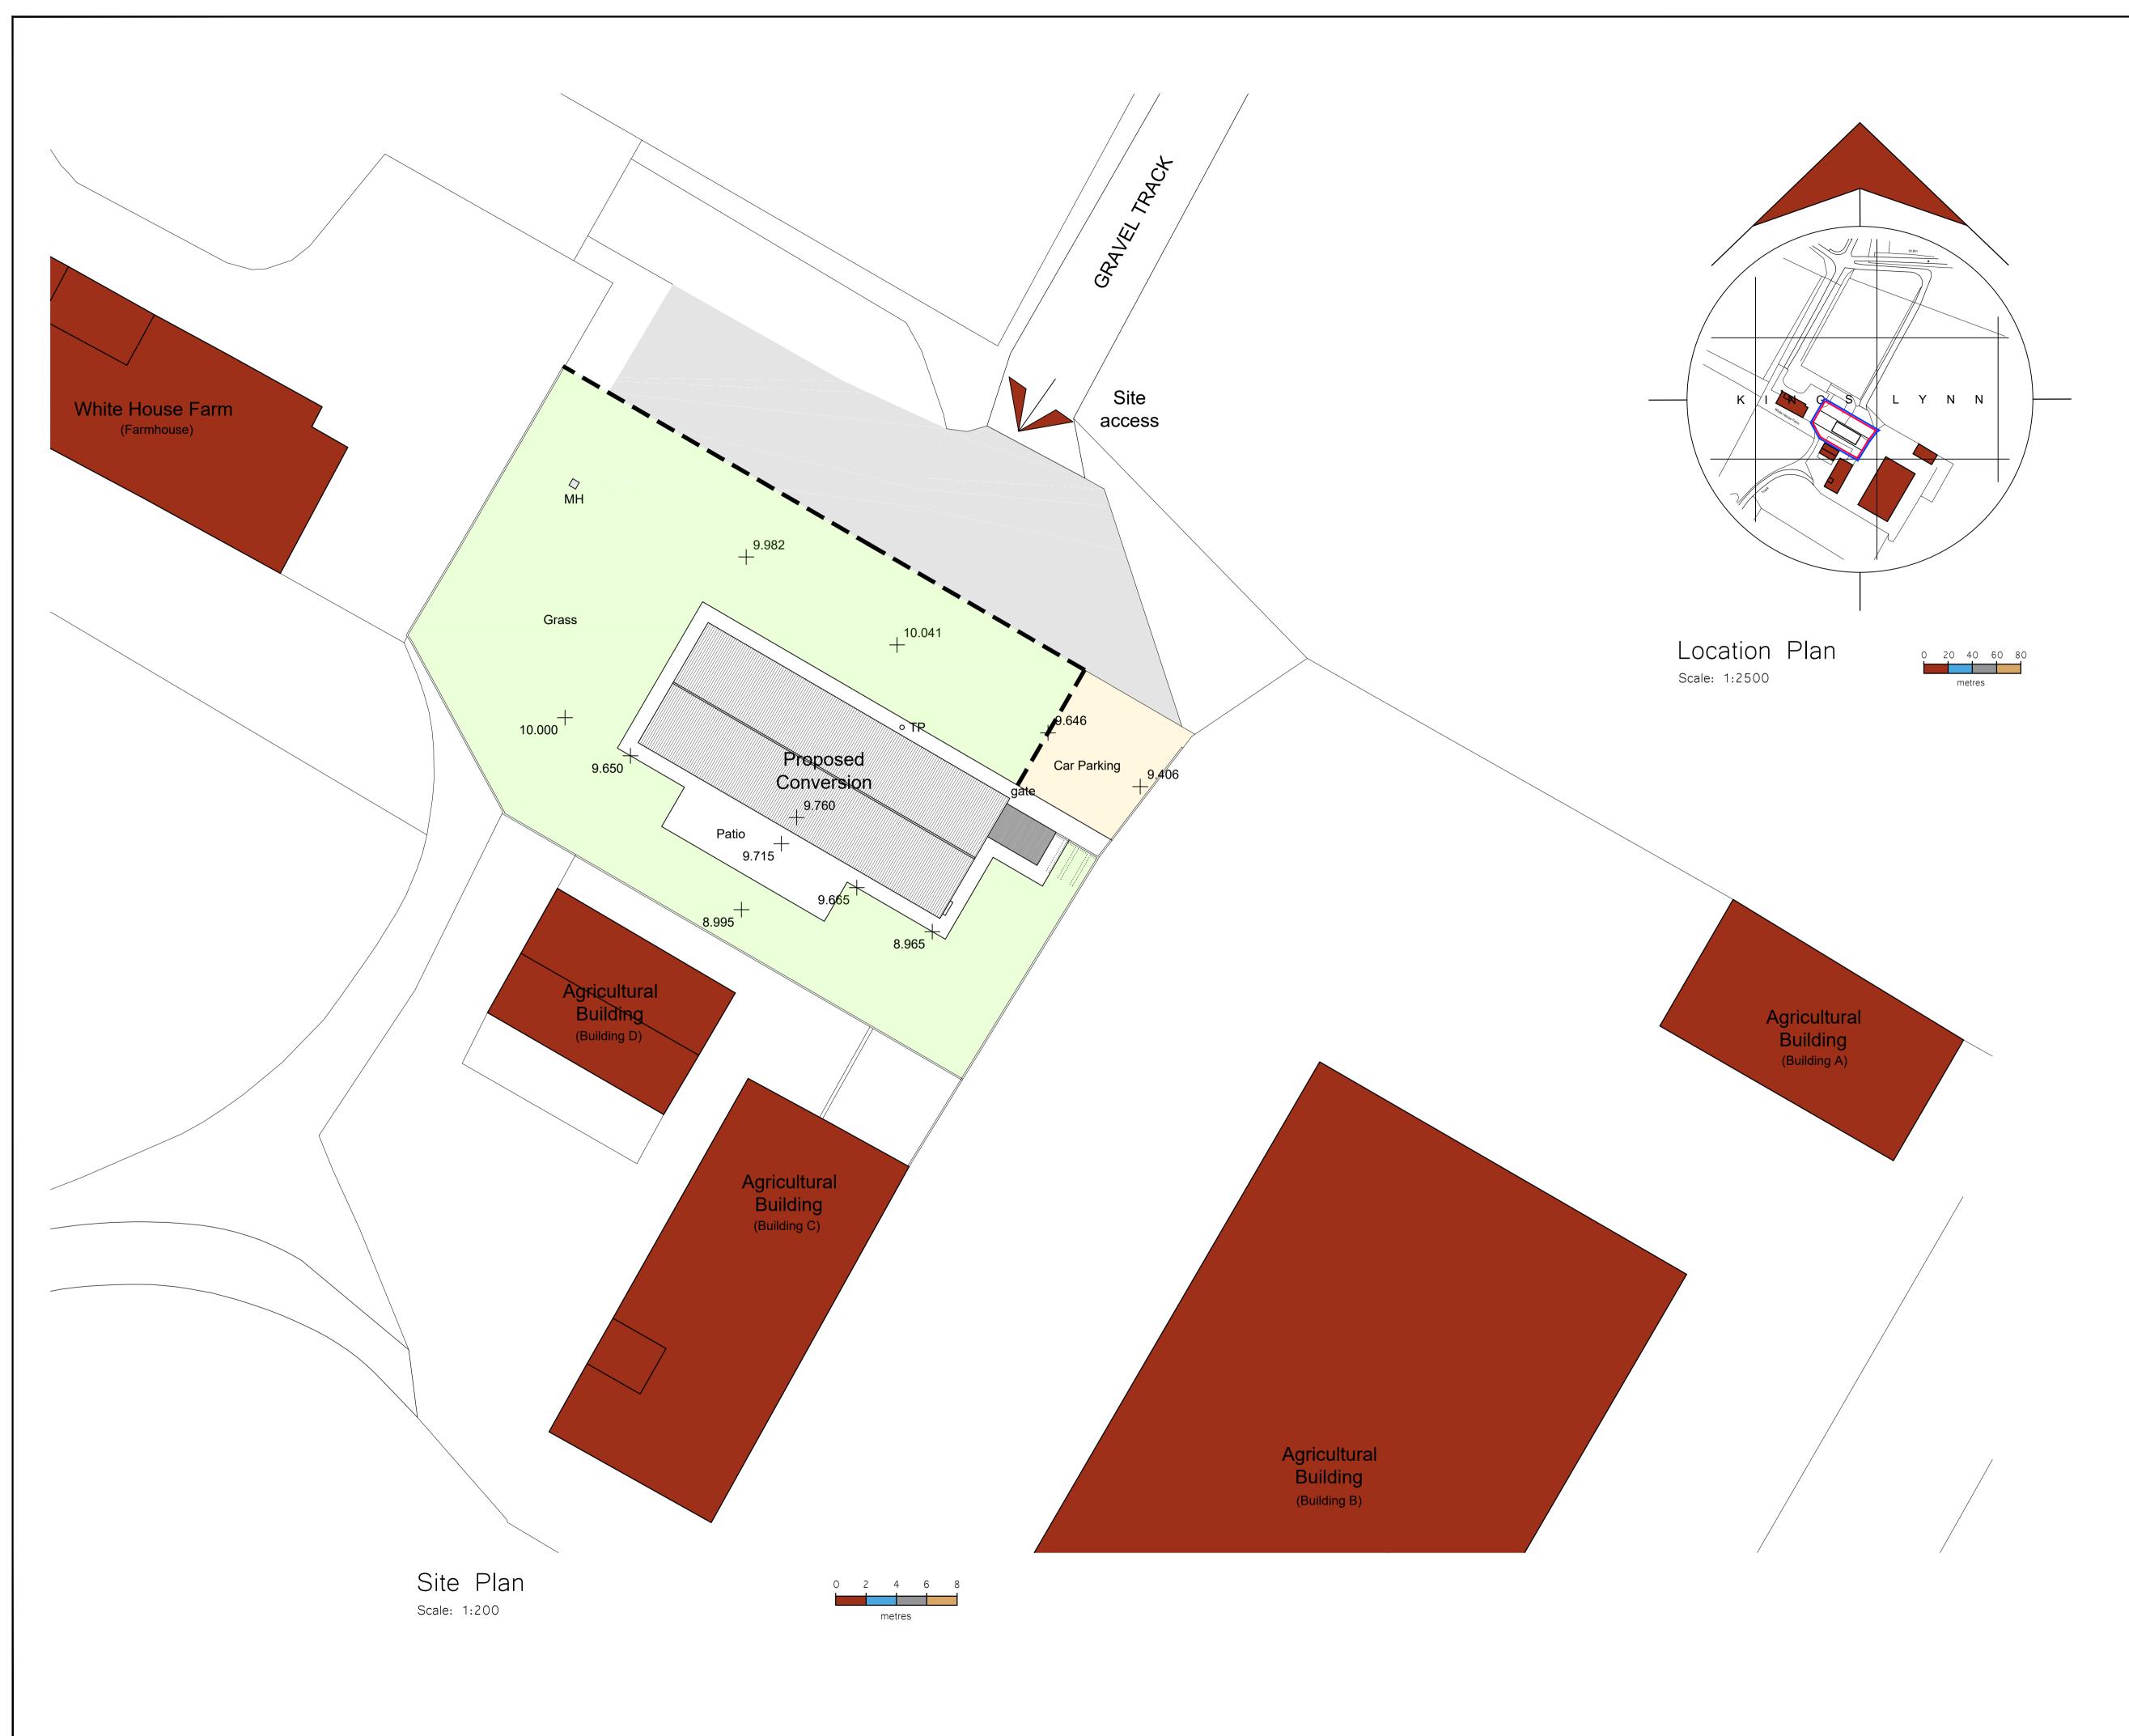

## SITE PLAN KEY

Surveyed buildings

Un-surveyed OS buildings

Existing concrete surfaces

Proposed Grass Garden

Acoustic Fencing

Proposed 1.8m close boarded fencing

Proposed gravel drive/parking

Building Use
Building A: Infrequently used machinery, seed and fertilizer storage.

Building B: Temporary machinery, grain at harvest, seed and fertilizer storage.

Building C: Building leased to Toby Winteringham (Joinery Company).

Building D: Building in poor state of repair, formerly used for animals.

Proposed Conversion Date Mintlyn Farm, Queen Elizabeth October Way, Bawsey, Kings Lynn 2019 Checked by G.E. Drawing Title
Planning Drawing
Site Plan & Location Plan

M.N.

Dwg No. PP1000