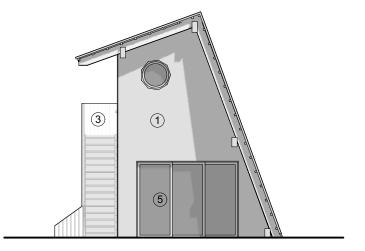

## Materials Key

- 1 Vertical timber cladding
- 2 Cedar Shingles
- (3) Timber baulstrades
- Timber platform supported on tree stumps/trees
- 5 Timber Windows/Doors All glazing to have a light reducing film applied and internal black-out curtains
- Bird boxes
  Wooden Apex bird boxes
  with a 32mm access hole. See ecologist's report for