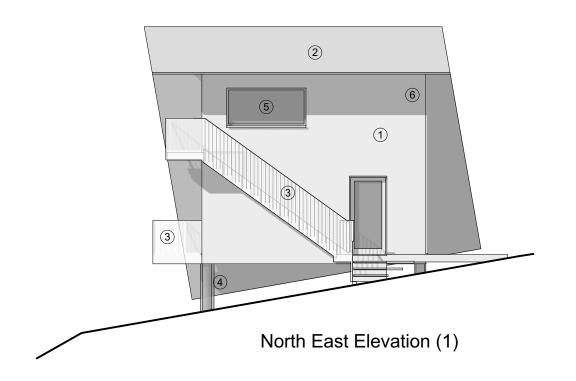

## Materials Key

- 1 Vertical timber cladding
- 2 Cedar Shingles
- (3) Timber baulstrades
- Timber platform supported on tree stumps/trees
- 5 Timber Windows/Doors All glazing to have a light reducing film applied and internal black-out curtains
- Bird boxes
  Wooden Apex bird boxes
  with a 32mm access hole. See ecologist's report for