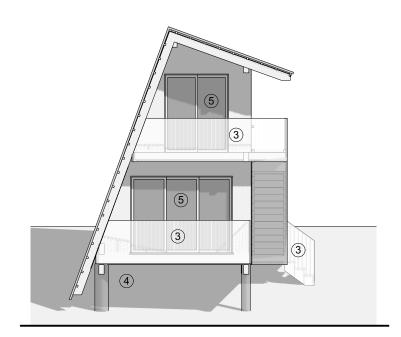

## Materials Key

- 1 Vertical timber cladding
- 2 Cedar Shingles
- (3) Timber baulstrades
- Timber platform supported on tree stumps/trees
- 5 Timber Windows/Doors All glazing to have a light reducing film applied and internal black-out curtains
- Bird boxes
  Wooden Apex bird boxes
  with a 32mm access hole. See ecologist's report for