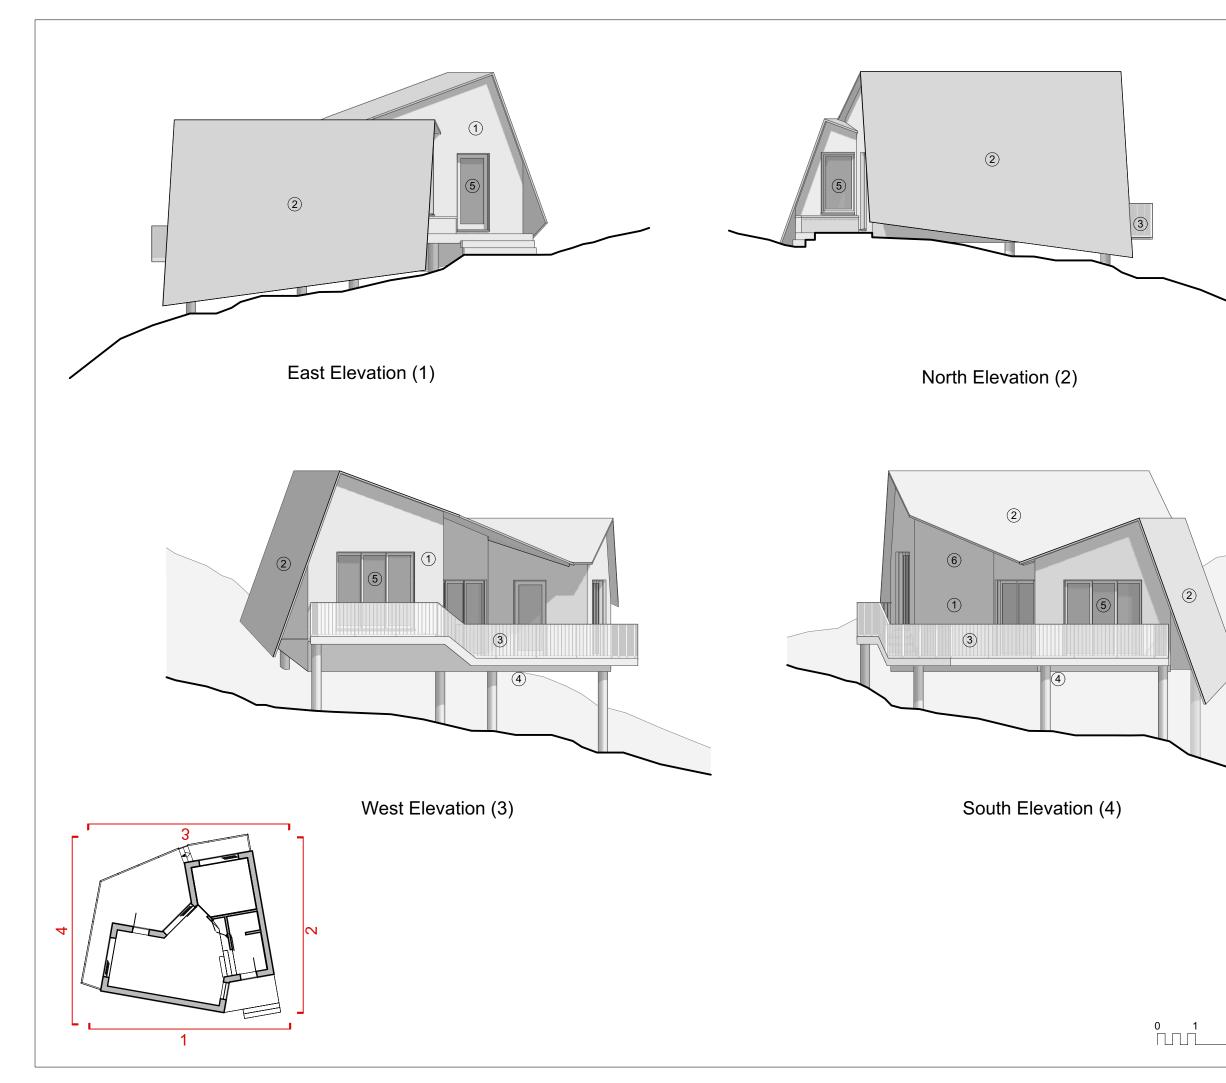

|          | General Notes 1. All dimensions to be checked on site 2. Unless otherwise stated dimensions are in millimetres 3. Drawings to be read in conjunction with all other project drawings 4. Copyright Barefoot Architects Ltd. |
|----------|----------------------------------------------------------------------------------------------------------------------------------------------------------------------------------------------------------------------------|
|          | Materials Key                                                                                                                                                                                                              |
|          | 1 Vertical timber cladding                                                                                                                                                                                                 |
|          | 2 Cedar Shingles                                                                                                                                                                                                           |
|          | 3 Timber baulstrades                                                                                                                                                                                                       |
|          | <ul> <li>Timber platform supported<br/>on tree stumps/trees</li> </ul>                                                                                                                                                     |
|          | 5 Timber Windows/Doors<br>All glazing to have a light<br>reducing film applied and<br>internal black-out curtains                                                                                                          |
|          | 6 Bird boxes<br>Wooden Apex bird boxes<br>with a 32mm access hole.<br>See ecologist's report for<br>details.                                                                                                               |
|          |                                                                                                                                                                                                                            |
|          |                                                                                                                                                                                                                            |
|          | No. Date Issue Notes                                                                                                                                                                                                       |
|          | barefoot architects<br>a: Unit 5.2 Paintworks<br>Bristol BS4 3EH                                                                                                                                                           |
|          | e: info@barefootarchitects.co.uk<br>t: 0117 9070 971                                                                                                                                                                       |
|          | Project<br>Rhydoldog Cabins                                                                                                                                                                                                |
|          | Job No. 2107                                                                                                                                                                                                               |
|          | Drawing Title<br>The Owl - Elevations                                                                                                                                                                                      |
|          | Drawn By<br>_ Date<br>May 2021<br>Scale<br>1:100@A3                                                                                                                                                                        |
| 2 3 4 5m | Drawing No. Revision                                                                                                                                                                                                       |
|          | 2107-P-142                                                                                                                                                                                                                 |