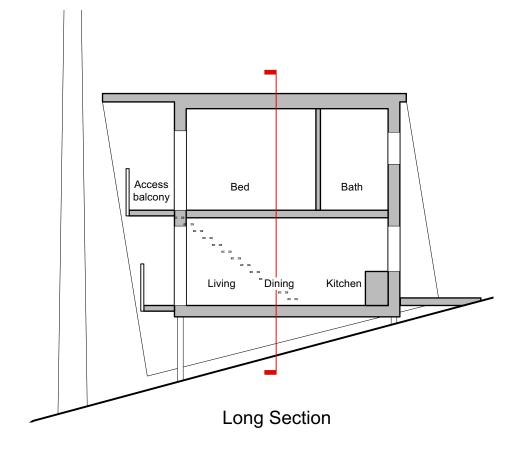

## Roof Plan

All glazing to have a light reducing film applied and internal black-out curtains

**Ground Floor Plan** 

**Cross Section** 

General Notes
1. All dimensions to be checked on site
2. Unless otherwise stated dimensions are in millimetres
3. Drawings to be read in conjunction with all other project drawings
4. Copyright Barefoot Architects Ltd.