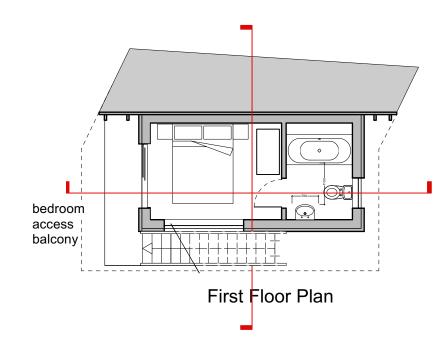

## Roof Plan

All glazing to have a light reducing film applied and internal black-out curtains

**Ground Floor Plan** 

**Cross Section** 

General Notes
1. All dimensions to be checked on site
2. Unless otherwise stated dimensions are in millimetres
3. Drawings to be read in conjunction with all other project drawings
4. Copyright Barefoot Architects Ltd.