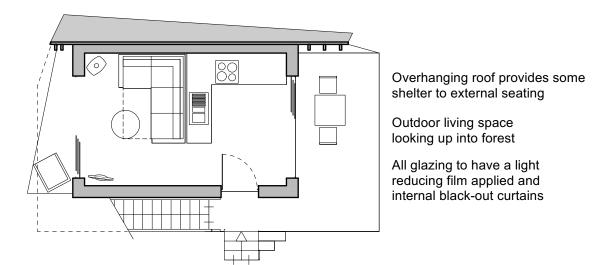

## Roof Plan

All glazing to have a light reducing film applied and internal black-out curtains

**Ground Floor Plan** 

**Cross Section** 

General Notes
1. All dimensions to be checked on site
2. Unless otherwise stated dimensions are in millimetres
3. Drawings to be read in conjunction with all other project drawings
4. Copyright Barefoot Architects Ltd.