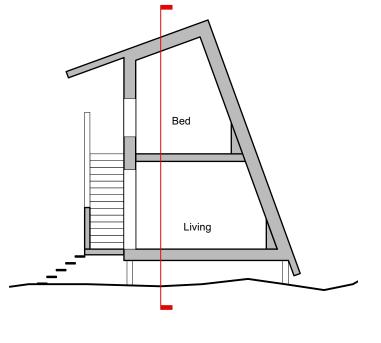

## Roof Plan

All glazing to have a light reducing film applied and internal black-out curtains

**Ground Floor Plan** 

**Cross Section** 

General Notes
1. All dimensions to be checked on site
2. Unless otherwise stated dimensions are in millimetres
3. Drawings to be read in conjunction with all other project drawings
4. Copyright Barefoot Architects Ltd.