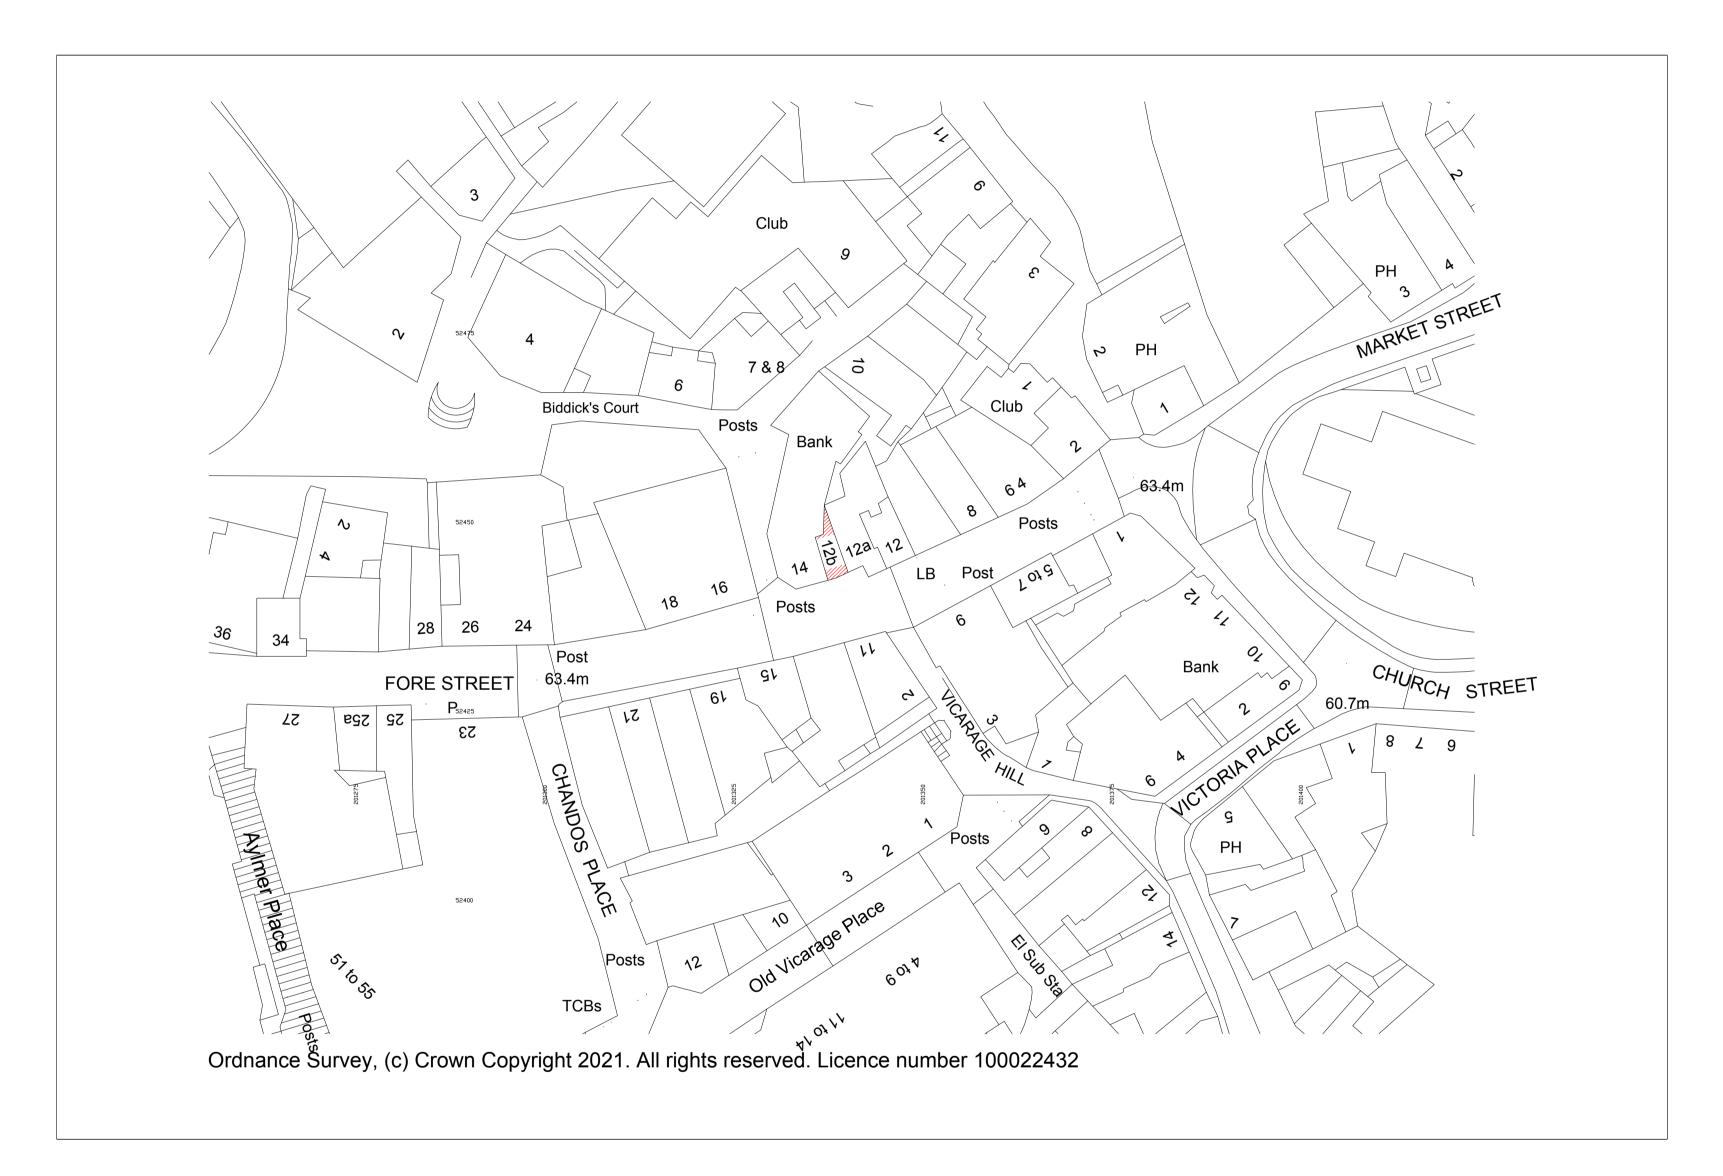

2 Site Location Plan Scale: 1:1250

SCALE BAR 1:250

0 25 50 100 200

STORE ADDRESS

12B FORE ST SAINT AUSTELL PL25 5EN

STATUS

Hutchinson 3G UK Ltd
Star House, 20 Grenfell Road
Maidenhead
Berkshire
SL6 1EH

The Mill Store Foundry Lane Earls Colne Essex CO6 2SB

Tel: 01787 224878