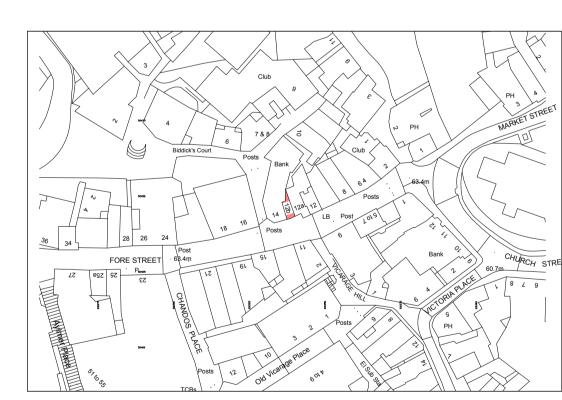

2 Site Location Plan Scale: 1:1250

SCALE BAR 1:250

0 25 50 100 200

STORE ADDRESS

12B FORE ST SAINT AUSTELL PL25 5EN

STATUS

Hutchinson 3G UK Ltd
Star House, 20 Grenfell Road
Maidenhead
Berkshire
SL6 1EH

The Mill Store Foundry Lane Earls Colne Essex CO6 2SB

Tel: 01787 224878