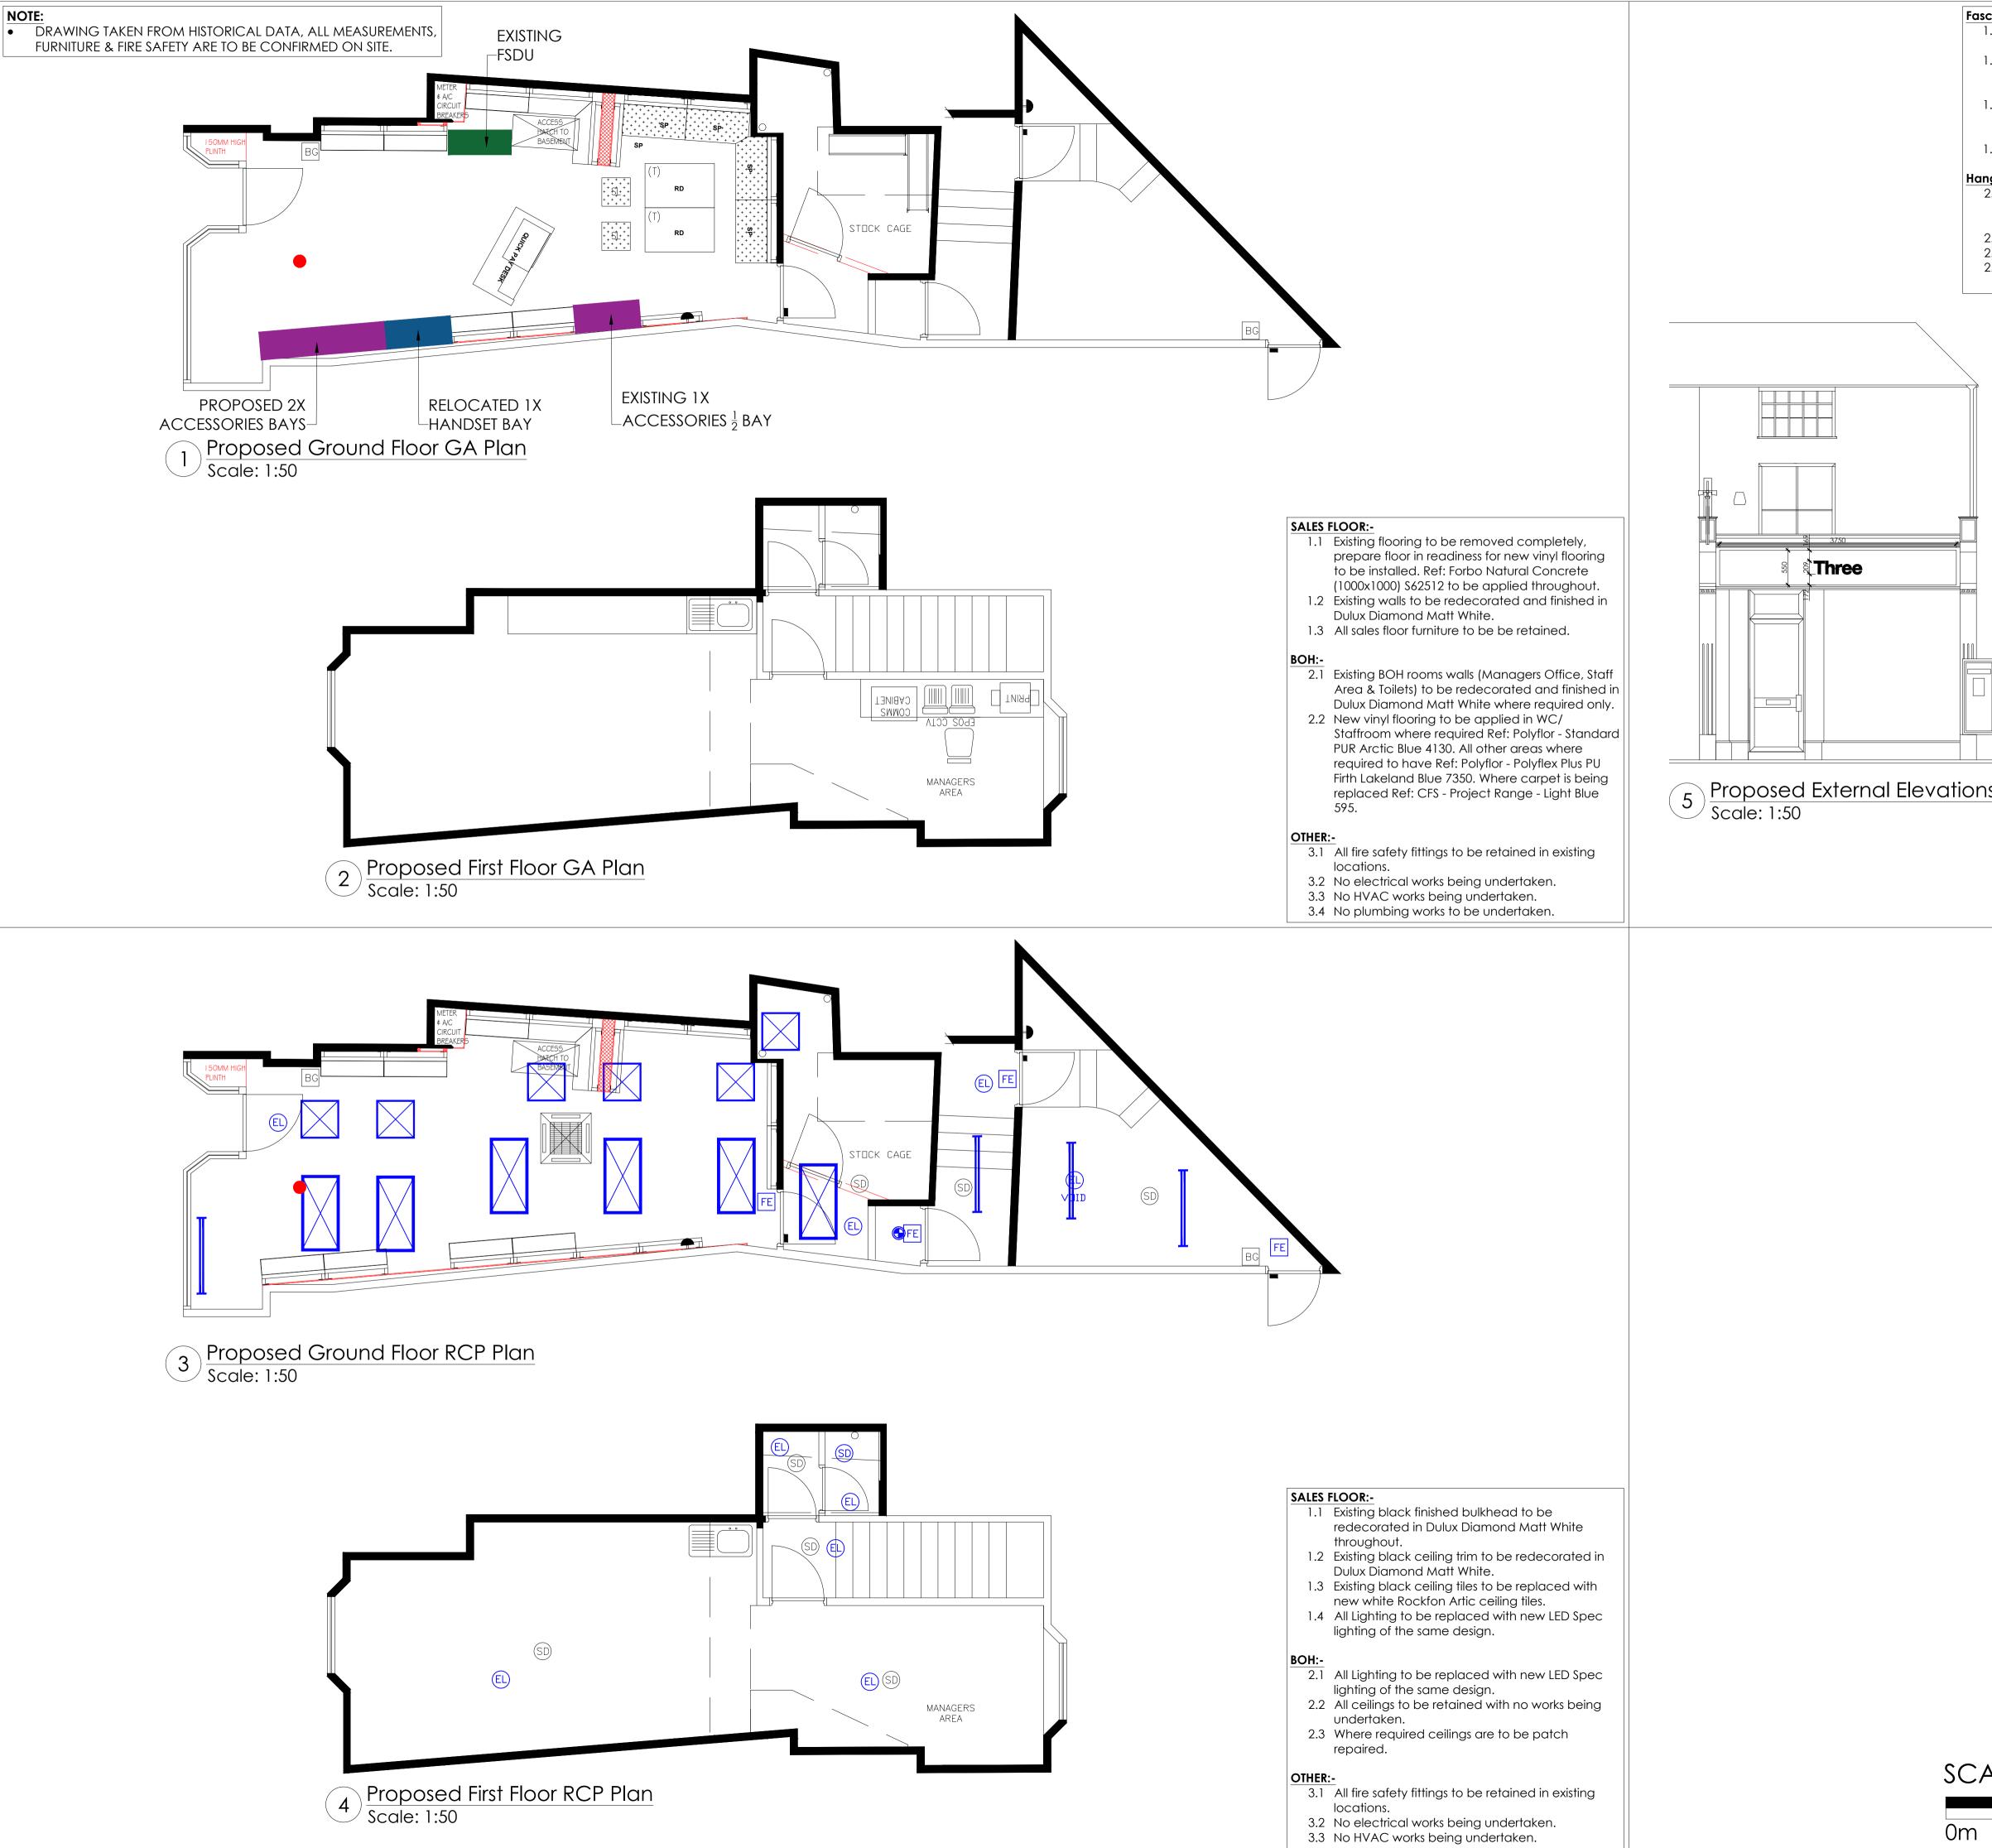

| <ul> <li>cia Sign:-</li> <li>1.1 New Wood Back Panel On Top Of A Timber<br/>Fascia With A 42mm Architrave Trim Around Sign.</li> <li>1.2 Individual Letters To Be Built Up 2B Stainless Steel</li> </ul>                                                        | PLEASE NOTE:<br>THE ISSUE OF THESE DRAWINGS DOES NOT CONSTITUTE AN INSTRUCTION.<br>IF YOU ARE OF THE OPINION THAT THE SCOPE AND/OR TIMING OF YOUR<br>WORK WILL BE VARIED BY ANY ASPECT OF THESE DRAWINGS YOU<br>SHOULD SEEK CONFIRMATION & INSTRUCTION FROM THE PROJECT<br>MANAGER BEFORE PROCEEDING.                                                                                                                                                                                                                                                                                                                                                                                                                                                                                                                                                                                                                                                                                                                                                                                                                                                                                                                                                                                                                                                                                                                                                                                                                                                                                                                                                                                                                                                                                                                                                                                                                                                                                                                                                                                                                                                                                                                                                                                                                                                                                                                                                                                                                                                                                                                  |
|-----------------------------------------------------------------------------------------------------------------------------------------------------------------------------------------------------------------------------------------------------------------|------------------------------------------------------------------------------------------------------------------------------------------------------------------------------------------------------------------------------------------------------------------------------------------------------------------------------------------------------------------------------------------------------------------------------------------------------------------------------------------------------------------------------------------------------------------------------------------------------------------------------------------------------------------------------------------------------------------------------------------------------------------------------------------------------------------------------------------------------------------------------------------------------------------------------------------------------------------------------------------------------------------------------------------------------------------------------------------------------------------------------------------------------------------------------------------------------------------------------------------------------------------------------------------------------------------------------------------------------------------------------------------------------------------------------------------------------------------------------------------------------------------------------------------------------------------------------------------------------------------------------------------------------------------------------------------------------------------------------------------------------------------------------------------------------------------------------------------------------------------------------------------------------------------------------------------------------------------------------------------------------------------------------------------------------------------------------------------------------------------------------------------------------------------------------------------------------------------------------------------------------------------------------------------------------------------------------------------------------------------------------------------------------------------------------------------------------------------------------------------------------------------------------------------------------------------------------------------------------------------------|
| Letters With 45mm Returns & Wet Sprayed Satin<br>Black RAL 9005.<br>1.3 Letters To Be Fixed To A 10mm Foam Backtray<br>Fixed Off The Back Panel With White Ferrule                                                                                              | MANAGER BEFORE PROCEEDING.<br>TO BE READ IN CONJUNCTION WITH THE CLIENT'S SPECIFICATION<br>MANUAL & AS PART OF A FULL SET OF DRAWINGS FOR THIS PROJECT -<br>REFER TO PROJECT MANAGER IF YOU DO NOT HAVE A FULL SET OF<br>INFORMATION.                                                                                                                                                                                                                                                                                                                                                                                                                                                                                                                                                                                                                                                                                                                                                                                                                                                                                                                                                                                                                                                                                                                                                                                                                                                                                                                                                                                                                                                                                                                                                                                                                                                                                                                                                                                                                                                                                                                                                                                                                                                                                                                                                                                                                                                                                                                                                                                  |
| Locaters At 15mm Diameter.<br>1.4 Signage To Be Non-Illuminated.                                                                                                                                                                                                | CONTRACTORS MUST VERIFY ALL DIMENSIONS ON SITE BEFORE ANY<br>WORKS ARE COMMENCED. THIS DRAWING REMAINS THE PROPERTY OF<br>RDS. AND MAY NOT BE REPRODUCED IN ANY WAY WITHOUT PRIOR<br>CONSENT.                                                                                                                                                                                                                                                                                                                                                                                                                                                                                                                                                                                                                                                                                                                                                                                                                                                                                                                                                                                                                                                                                                                                                                                                                                                                                                                                                                                                                                                                                                                                                                                                                                                                                                                                                                                                                                                                                                                                                                                                                                                                                                                                                                                                                                                                                                                                                                                                                          |
| <ul> <li>nging Sign:-</li> <li>2.1 New Timber Back Panel With 25x50mm US<br/>Redwood Scotia Picture Rail (Actual Trimmed<br/>21x44mm).</li> <li>2.2 Logo To Be A 3mm Black Acrylic Flush Fixed.</li> <li>2.3 New Ornate Bracket To Be Fixed To Wall.</li> </ul> | DO NOT SCALE OFF THIS DRAWING. ALL DIMENSIONS TO BE DERIVED<br>FROM SITE MEASUREMENT AND AGREED WITH CONTRACTORS AND SUB<br>CONTRACTORS BEFORE PROCEEDING TO MANUFACTURE. FIGURED<br>DIMENSIONS ARE FOR REFERENCE ONLY. ANY DISCREPANCY BETWEEN<br>FIGURED DIMENSIONS AND ACTUAL DIMENSIONS ARE TO BE REPORTED<br>IMMEDIATELY TO THE ARCHITECT AND CONFIRMATION SOUGHT BEFORE                                                                                                                                                                                                                                                                                                                                                                                                                                                                                                                                                                                                                                                                                                                                                                                                                                                                                                                                                                                                                                                                                                                                                                                                                                                                                                                                                                                                                                                                                                                                                                                                                                                                                                                                                                                                                                                                                                                                                                                                                                                                                                                                                                                                                                          |
| 2.4 Canopy Lights To Be Installed, Ref: Portland Ecolux LED Canopy Light.                                                                                                                                                                                       | <ul> <li>PROCEEDING.</li> <li>ADDITIONAL BUILDING REGS SPECIFIC NOTES:</li> <li>ALL WORKS TO BE CARRIED OUT IN ACCORDANCE WITH THE FIRE<br/>STRATEGY AND FIRE CERT APPLICATION SCHEDULE PRODUCED BY THE<br/>LANDLORD TEAM ISSUED AT TENDER.</li> <li>ALL FIRE ALARM AND DETECTION ALTERED/INSTALLED IN ACCORDANCE<br/>WITH BS 5839:PART 1 :2017.</li> <li>ALL FIRE EXIT AND ASSOCIATED SIGNAGE ALTERED/INSTALLED IN<br/>ACCORDANCE WITH BS 5499:PART 4 :2013 &amp; BS ISO 3864:PART 1 2011.</li> <li>ALL WALL PANELS TO ACHIEVE A SURFACE SPREAD OF FLAME RATING OF<br/>CLASS '0' SUFFICIENT TO SHOW COMPLIANCE WITH REQUIREMENT B2<br/>(INTERNAL FIRE SPREAD (LININGS), FR WALL SYSTEM TO BE CHECKED WITH<br/>MANUFACTURE.</li> <li>ALL FIRE FIGHTING EQUIPMENT ALTERED/INSTALLED IN ACCORDANCE<br/>WITH BS 5306:PART 2:1990 &amp; BS EN3:1990.</li> <li>ALL EMERGENCY LIGHTING ALTERED/INSTALLED IN ACCORDANCE WITH<br/>BS 5266: PART 1:2016 &amp; BS EN 1838:2013.</li> <li>REGULATORY REFORM (FIRE SAFETY) ORDER 2005: IN PRODUCING THIS<br/>BUILDING DESIGN DRAWING, THE ATTENTION OF THE CLENT IS DRAWN TO<br/>THE LEGAL REQUIREMENTS OF THE BUILDING OWNERS/ OCCUPIERS TO<br/>ALSO CARRY OUT A SITE SPECIFIC WRITTEN FIRE RISK ASSESSMENT OF A<br/>COMMERCIAL REQUIREMENTS OF THE BUILDING OWNERS/ OCCUPIERS TO<br/>ALSO CARRY OUT A SITE SPECIFIC WRITTEN FIRE RISK ASSESSMENT OF A<br/>COMMERCIAL REQUIREMENTS OF THE BUILDING THE CLEAT DUTAIL<br/>BUILDING DESIGN DRAWING, THE LANDLORD TEAM SUITABLE FOR<br/>THE DROADCE WITH THE FIRE STEM COMPLIES WITH BUILDING REGS<br/>PART B AND THAT LOCATIONS OF SPRINKLER SYSTEM IS TO BE ASSESSED BY<br/>CONTRACTOR TO ENSURE THE SYSTEM COMPLIES WITH BUILDING REGS<br/>PART B AND THAT LOCATIONS OF SPRINKLER HEADS ARE SUITABLE FOR<br/>THE PREVENTION OF FIRE SPREADING. ALL WORKS TO BE CARRIED OUT IN<br/>ACCORDANCE WITH THE FIRE STATEGY AND FIRE CERT APPLICATION<br/>SCHEDULE PRODUCED BY THE LANDLORD TEAM ISSUED AT TENDER.</li> <li>SCHEDULE OF RISKS:-<br/>STANDARD RISKS AND HAZARDS NORMALLY ASSOCIATED WITH THE TYPES<br/>OF WORK DETAILED ON THIS DRAWING, INCLUDING:</li> <li>ELECTROCUTION (EXISTING LIVE CONNERTING SER</li></ul>                                                                                                                                                                                                                                                                                                                                                                                                           |
| ALE BAR 1:50                                                                                                                                                                                                                                                    | DRAWING TITLE<br>PROPOSED LAYOUTS<br>DRAWING NUMBER<br>1286-ST AUSTELL-L3A.DWG<br>A1 - AS SHOWN<br>03.09.2021<br>BF<br>STORE ADDRESS<br>128 FORE ST<br>SAINT AUSTELL<br>PL25 SEN<br>STATUS<br>PROPOSED<br>MICHING SG UK LID<br>STATUS<br>PROPOSED<br>STATUS<br>The MODESS<br>STATUS<br>The MODESS<br>STATUS<br>The MODESS<br>STATUS<br>CHICKED<br>STATUS<br>CHICKED<br>STATUS<br>CHICKED<br>STATUS<br>CHICKED<br>STATUS<br>CHICKED<br>STATUS<br>CHICKED<br>STATUS<br>CHICKED<br>STATUS<br>CHICKED<br>STATUS<br>CHICKED<br>STATUS<br>CHICKED<br>STATUS<br>CHICKED<br>STATUS<br>CHICKED<br>STATUS<br>CHICKED<br>STATUS<br>CHICKED<br>STATUS<br>CHICKED<br>STATUS<br>CHICKED<br>STATUS<br>CHICKED<br>STATUS<br>CHICKED<br>STATUS<br>CHICKED<br>STATUS<br>CHICKED<br>STATUS<br>CHICKED<br>STATUS<br>CHICKED<br>STATUS<br>CHICKED<br>STATUS<br>CHICKED<br>STATUS<br>CHICKED<br>STATUS<br>CHICKED<br>STATUS<br>CHICKED<br>STATUS<br>CHICKED<br>STATUS<br>CHICKED<br>STATUS<br>CHICKED<br>STATUS<br>CHICKED<br>STATUS<br>CHICKED<br>STATUS<br>CHICKED<br>STATUS<br>CHICKED<br>STATUS<br>CHICKED<br>STATUS<br>CHICKED<br>STATUS<br>CHICKED<br>STATUS<br>CHICKED<br>STATUS<br>CHICKED<br>STATUS<br>CHICKED<br>STATUS<br>CHICKED<br>STATUS<br>CHICKED<br>STATUS<br>CHICKED<br>STATUS<br>CHICKED<br>STATUS<br>CHICKED<br>STATUS<br>CHICKED<br>STATUS<br>CHICKED<br>STATUS<br>CHICKED<br>STATUS<br>CHICKED<br>STATUS<br>CHICKED<br>STATUS<br>CHICKED<br>STATUS<br>CHICKED<br>STATUS<br>CHICKED<br>STATUS<br>CHICKED<br>STATUS<br>CHICKED<br>STATUS<br>CHICKED<br>STATUS<br>CHICKED<br>STATUS<br>CHICKED<br>STATUS<br>CHICKED<br>STATUS<br>CHICKED<br>STATUS<br>STATUS<br>STATUS<br>STATUS<br>STATUS<br>STATUS<br>STATUS<br>STATUS<br>STATUS<br>STATUS<br>STATUS<br>STATUS<br>STATUS<br>STATUS<br>STATUS<br>STATUS<br>STATUS<br>STATUS<br>STATUS<br>STATUS<br>STATUS<br>STATUS<br>STATUS<br>STATUS<br>STATUS<br>STATUS<br>STATUS<br>STATUS<br>STATUS<br>STATUS<br>STATUS<br>STATUS<br>STATUS<br>STATUS<br>STATUS<br>STATUS<br>STATUS<br>STATUS<br>STATUS<br>STATUS<br>STATUS<br>STATUS<br>STATUS<br>STATUS<br>STATUS<br>STATUS<br>STATUS<br>STATUS<br>STATUS<br>STATUS<br>STATUS<br>STATUS<br>STATUS<br>STATUS<br>STATUS<br>STATUS<br>STATUS<br>STATUS<br>STATUS<br>STATUS<br>STATUS<br>STATUS<br>STATUS<br>STATUS<br>STATUS<br>STATUS<br>STATUS<br>STATUS<br>STATUS<br>STATUS<br>STATUS<br>STATUS<br>STATUS<br>STATUS<br>STATUS<br>STATUS<br>STATUS<br>STATUS<br>STATUS<br>STATUS<br>STATUS<br>STATUS<br>STATUS<br>STATUS<br>STATUS<br>STATUS<br>STATUS<br>STATUS<br>STATUS<br>STATUS<br>STATUS<br>STATUS<br>STATUS<br>STATUS<br>S |
| 5m                                                                                                                                                                                                                                                              | Foundry Lane<br>Earls Colne<br>Essex<br>CO6 2SB<br>Tel: 01787 224878<br>Retail Design Solutions (Consultancy) Ltd                                                                                                                                                                                                                                                                                                                                                                                                                                                                                                                                                                                                                                                                                                                                                                                                                                                                                                                                                                                                                                                                                                                                                                                                                                                                                                                                                                                                                                                                                                                                                                                                                                                                                                                                                                                                                                                                                                                                                                                                                                                                                                                                                                                                                                                                                                                                                                                                                                                                                                      |
|                                                                                                                                                                                                                                                                 | Tel: 01787 224878 Retail Design Solutions (Consultancy) Ltd                                                                                                                                                                                                                                                                                                                                                                                                                                                                                                                                                                                                                                                                                                                                                                                                                                                                                                                                                                                                                                                                                                                                                                                                                                                                                                                                                                                                                                                                                                                                                                                                                                                                                                                                                                                                                                                                                                                                                                                                                                                                                                                                                                                                                                                                                                                                                                                                                                                                                                                                                            |