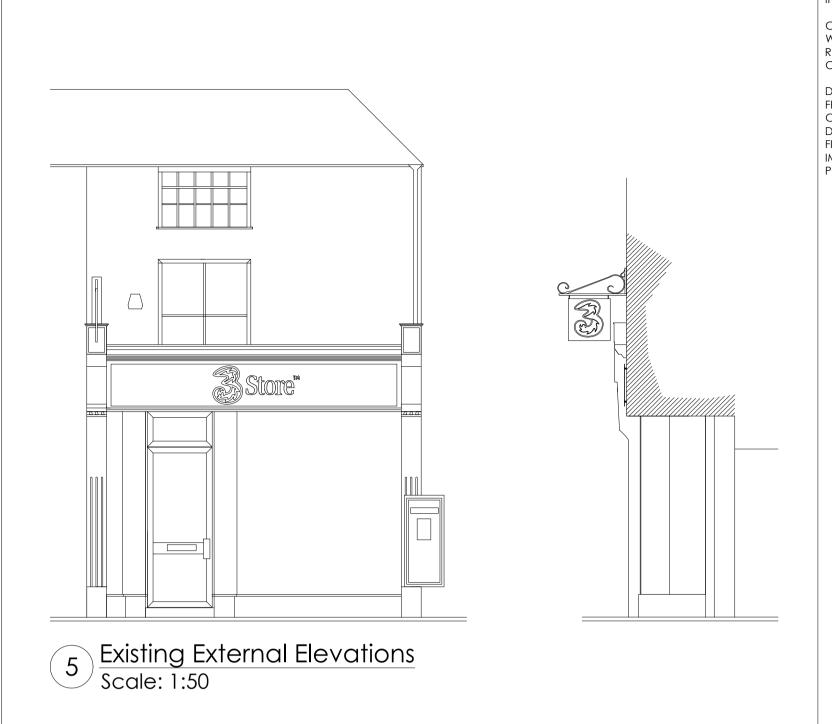

DRAWING TITLE

EXISTING LAYOUTS

DRAWING NUMBER

1286-ST AUSTELL-EX.DWG

SCALE

A1 - AS SHOWN

201

DRAWN

CHECKED

BF

BF

STORE ADDRESS

12B FORE ST SAINT AUSTELL PL25 5EN

STATUS

SCALE BAR 1:50

EXISTING