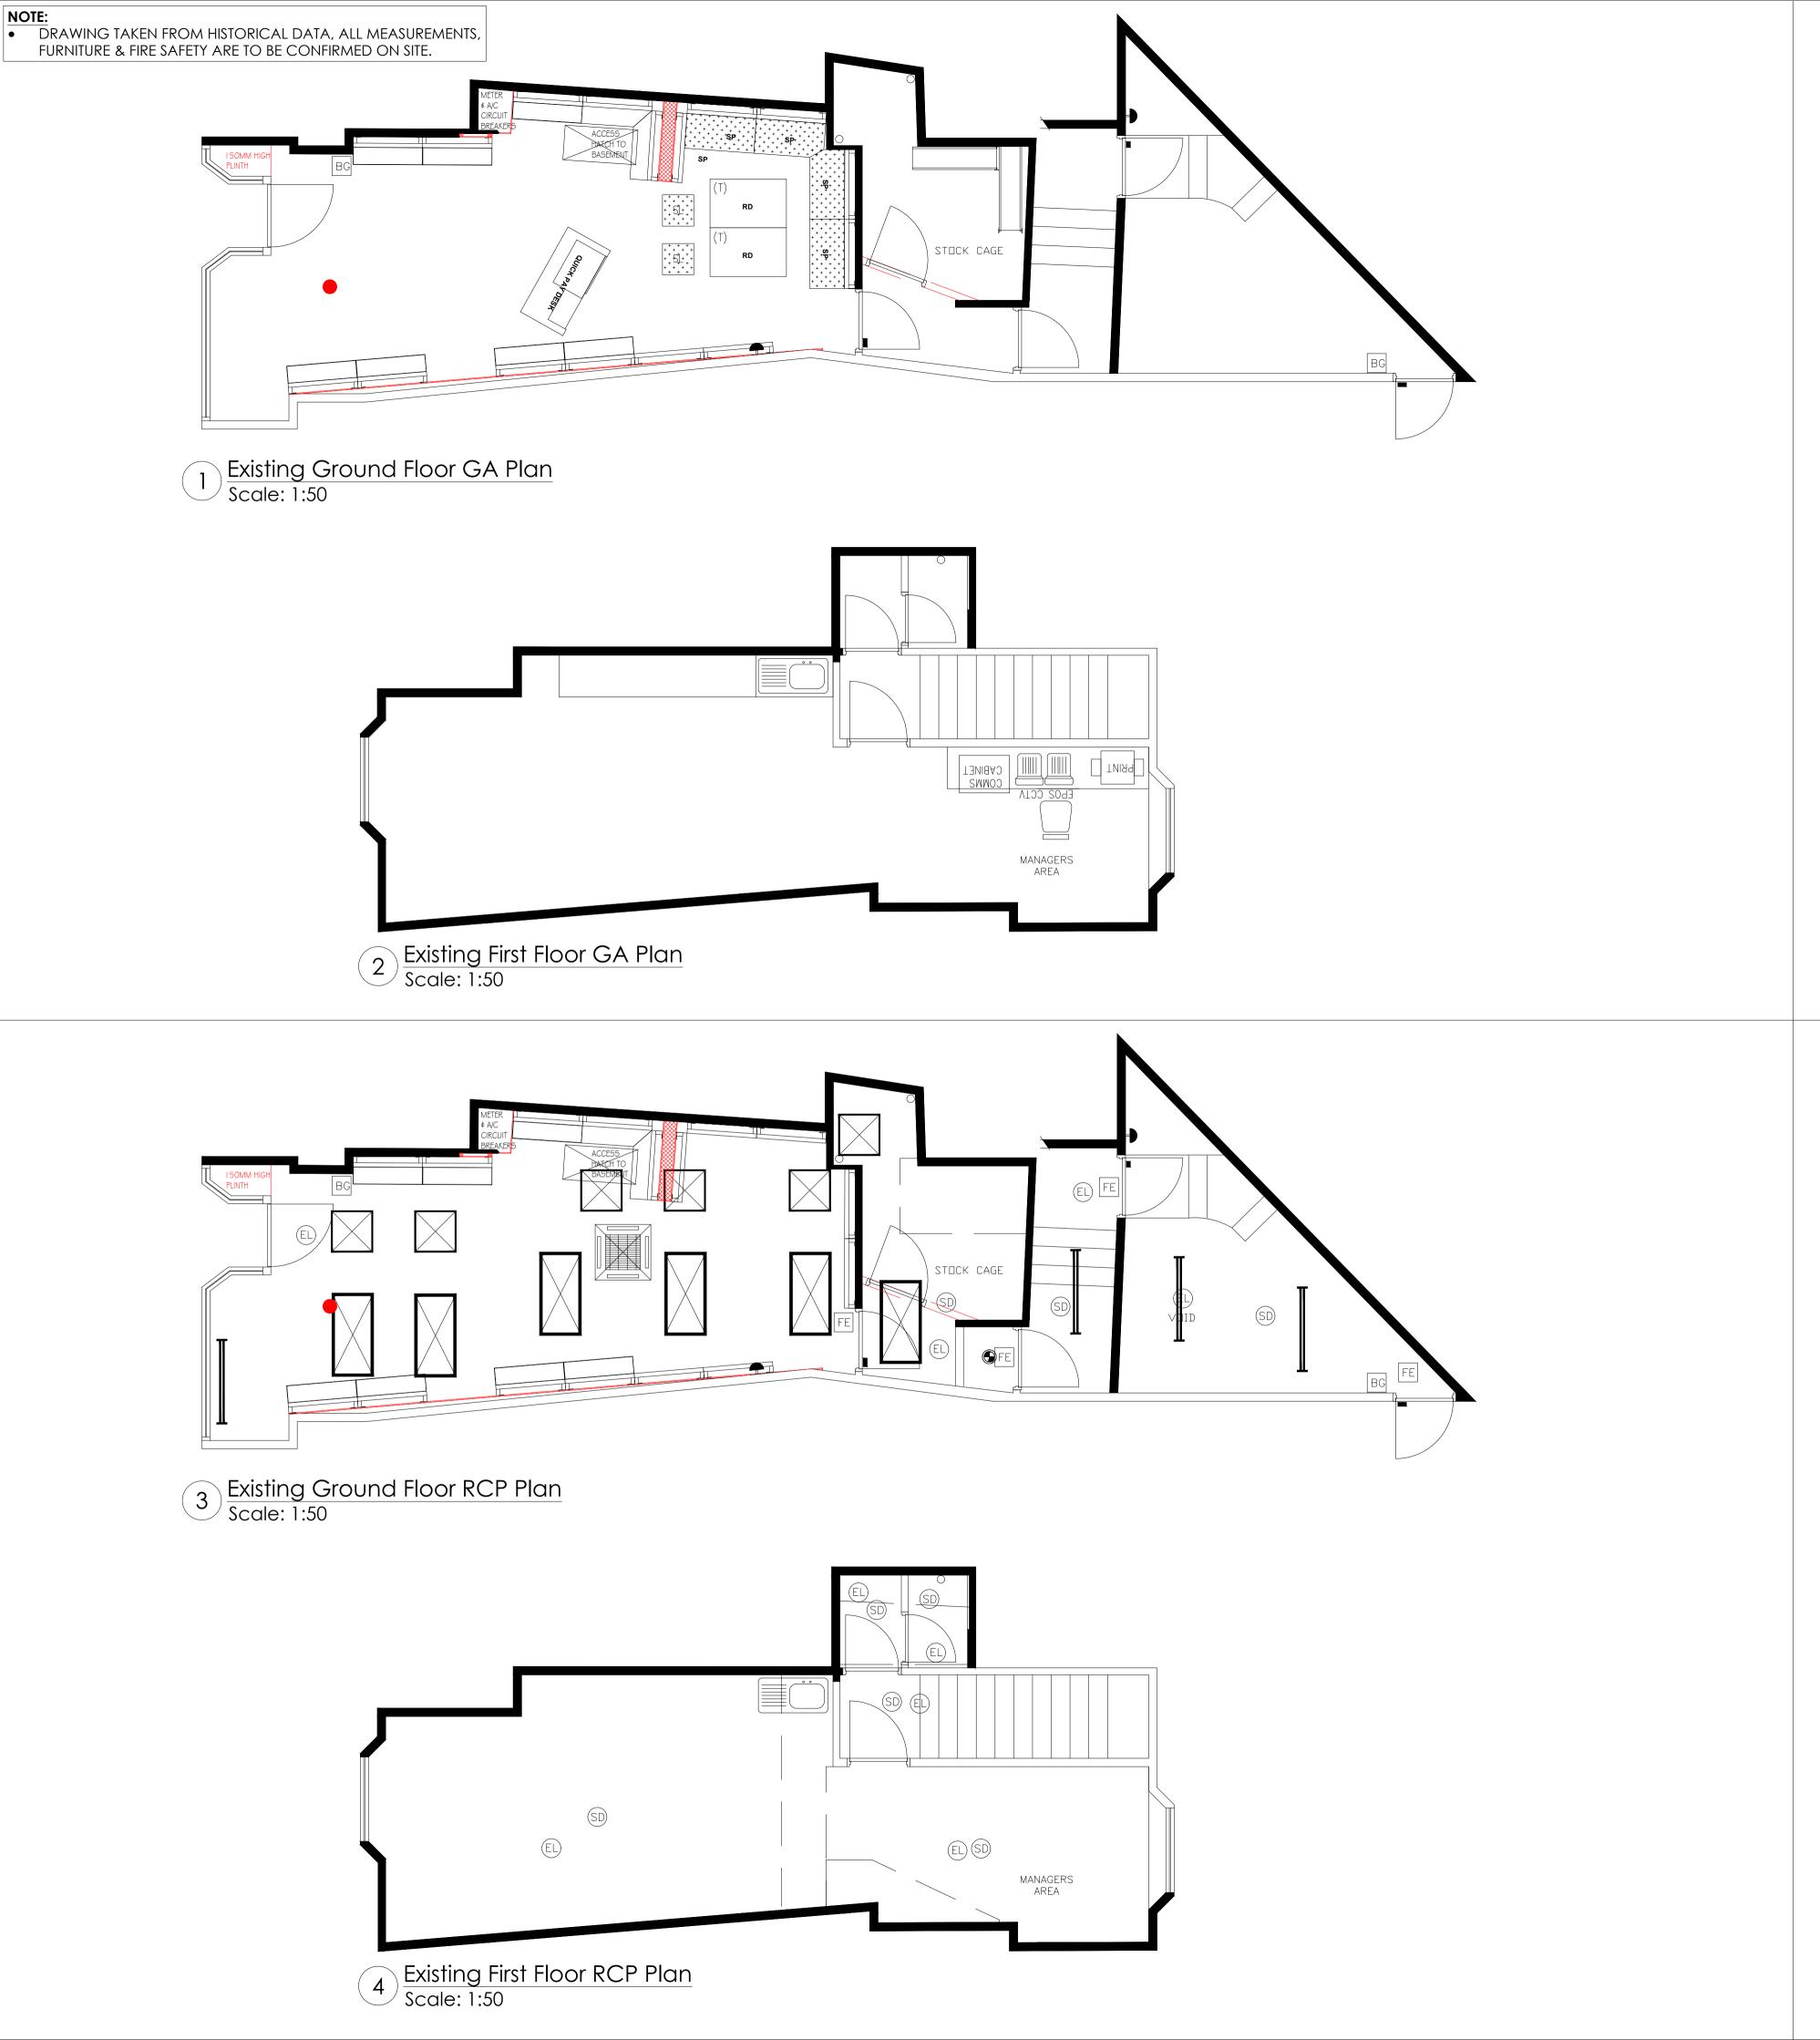

DRAWING TITLE

EXISTING LAYOUTS

DRAWING NUMBER

1286-ST AUSTELL-EX.DWG

SCALE

A1 - AS SHOWN

201

DRAWN

CHECKED

BF

BF

STORE ADDRESS

12B FORE ST SAINT AUSTELL PL25 5EN

STATUS

SCALE BAR 1:50

EXISTING