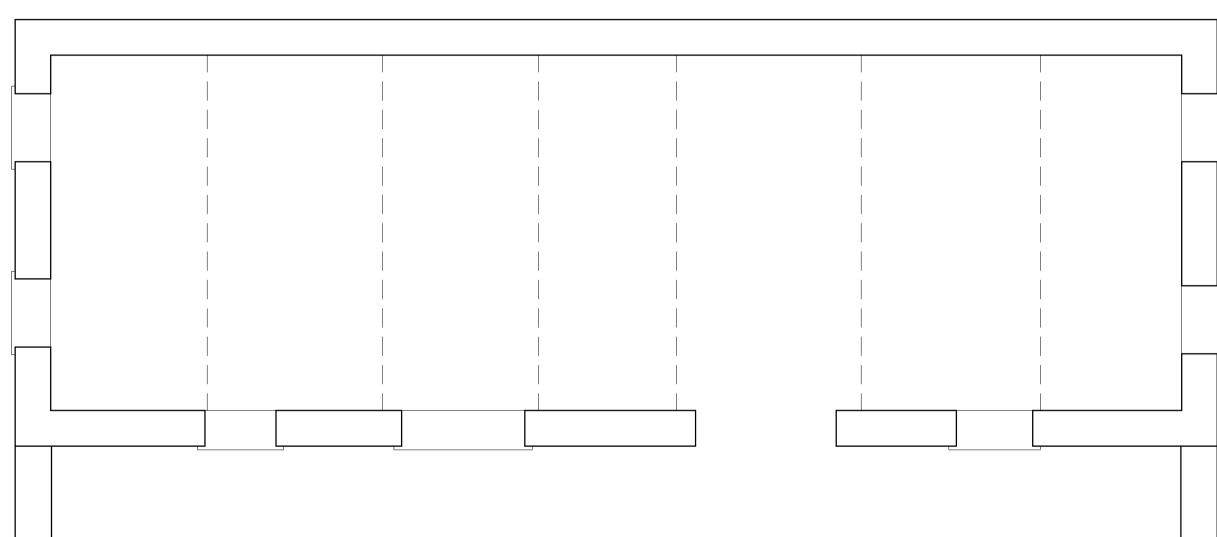

PROJECT

Old Joiners Shop Lartington Conversion to Dwelling

\_\_\_\_

Existing floor plans and Elevations

CLIENT

Mr J PMayhew

| DRAWN BY C |                      | CHECKED BY           |               | DATE     |     |
|------------|----------------------|----------------------|---------------|----------|-----|
| IR         | RJ                   | IRJ                  |               | Oct 2021 |     |
| AutoCAD    | SCALE (@ A1)<br>1:50 | PROJECT NUMBER P1446 |               |          |     |
| (          | RIC                  |                      | RAWING NUMBER |          | REV |