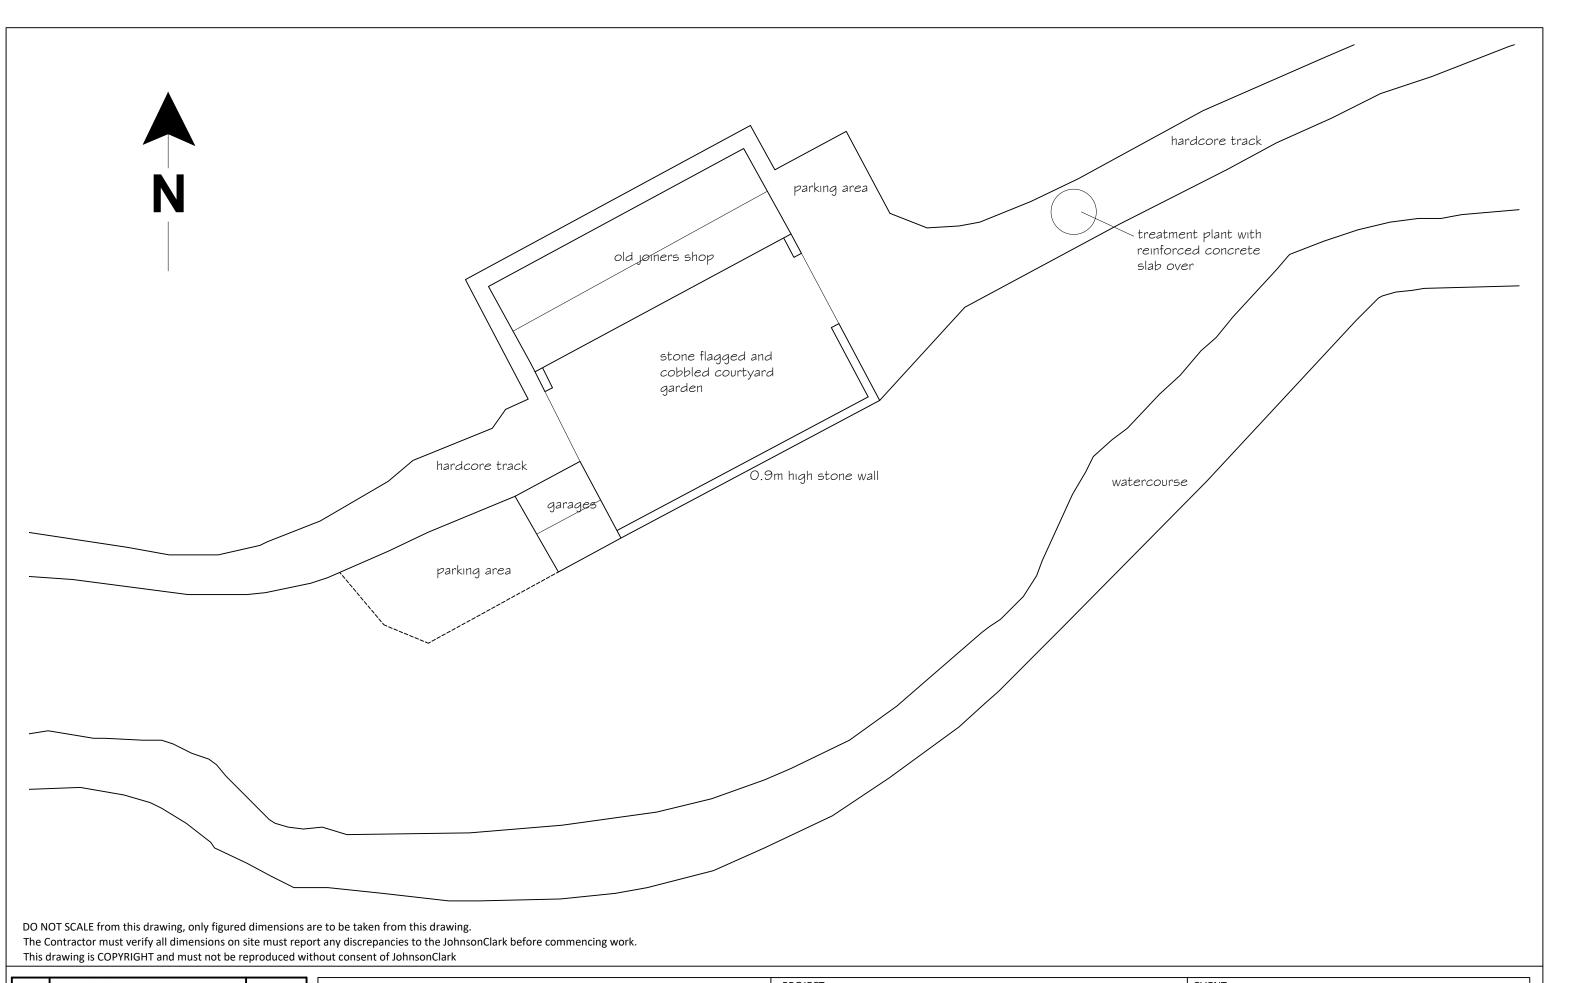

| Rev. | Description               | Date     |
|------|---------------------------|----------|
| Α    | Amendments to curtilage   | 14/10/21 |
| В    | Treatment plant relocated | 18/10/21 |
|      |                           |          |
|      |                           |          |
|      |                           |          |
|      |                           |          |

Johnson Clark
building surveys and architecture
- www.JohnsonClark.co.uk - 01325 710 300 -

| PROJECT | Old Joiners Shop, Lartington | Mr J Mayhew    |                |                |        |  |
|---------|------------------------------|----------------|----------------|----------------|--------|--|
|         |                              | Drawn by IRJ   | Scale (@ A3)   |                | - AD   |  |
| SHEET   | Proposed Site Plan           | Checked by IRJ | 1:200          | ( RICS         | AutoCA |  |
|         | i Toposed Site i lan         | Date           | Project number | Drawing Number | Rev.   |  |
|         |                              | Oct 2021       | P1446          | 04             | В      |  |