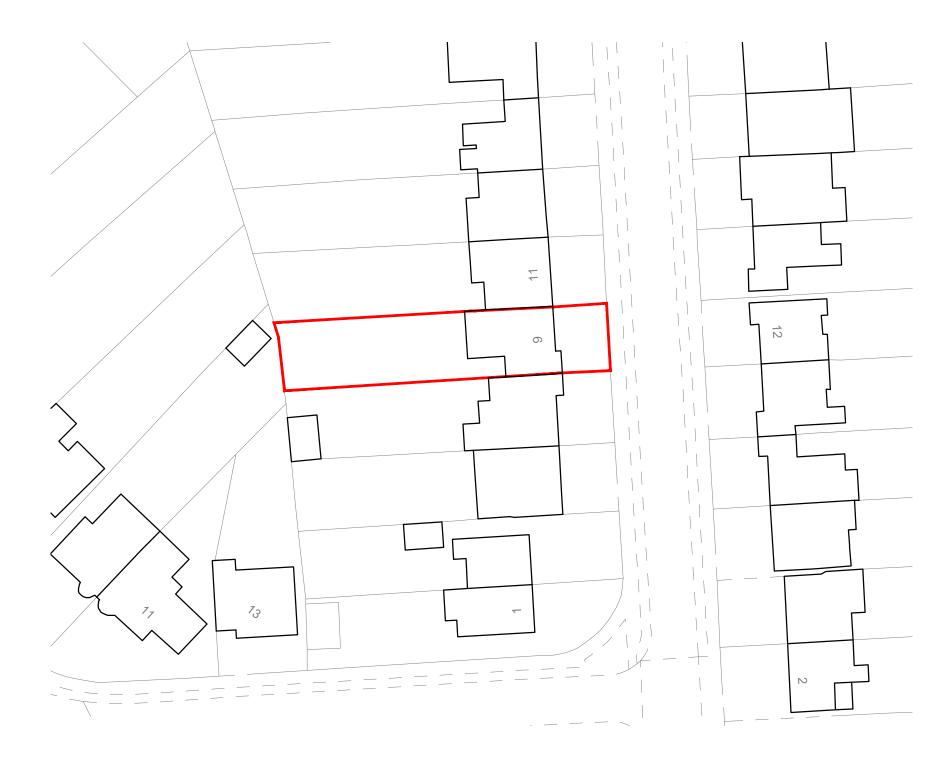

 $\rightarrow$ 

| STATUS:                                                                                                                                                                                                                                                                              | Rev<br>No. | Notes                   | Project Address:               | Project description:                                                       | Drawing:   | Date        | 08/11/21         |
|--------------------------------------------------------------------------------------------------------------------------------------------------------------------------------------------------------------------------------------------------------------------------------------|------------|-------------------------|--------------------------------|----------------------------------------------------------------------------|------------|-------------|------------------|
| Lawful Development                                                                                                                                                                                                                                                                   |            | Site Highlighted in red | 9 Avon Close<br>Worcester Park | Hip to gable loft conversion with rear<br>dormer, to comply with permitted | Block Plan | Sheet siz   | <sup>ze</sup> A3 |
| All dimensions to be checked on site. Any discrepancies should brought to attention. Do not scale from this drawing except for the purposes of local authority planning.<br>Copyright of Architectural Developments Ltd. Use/Share without written confirmation will not be allowed. |            |                         | KT4 7AQ                        | development standards                                                      |            | Scale<br>1: | 500 @ A3         |