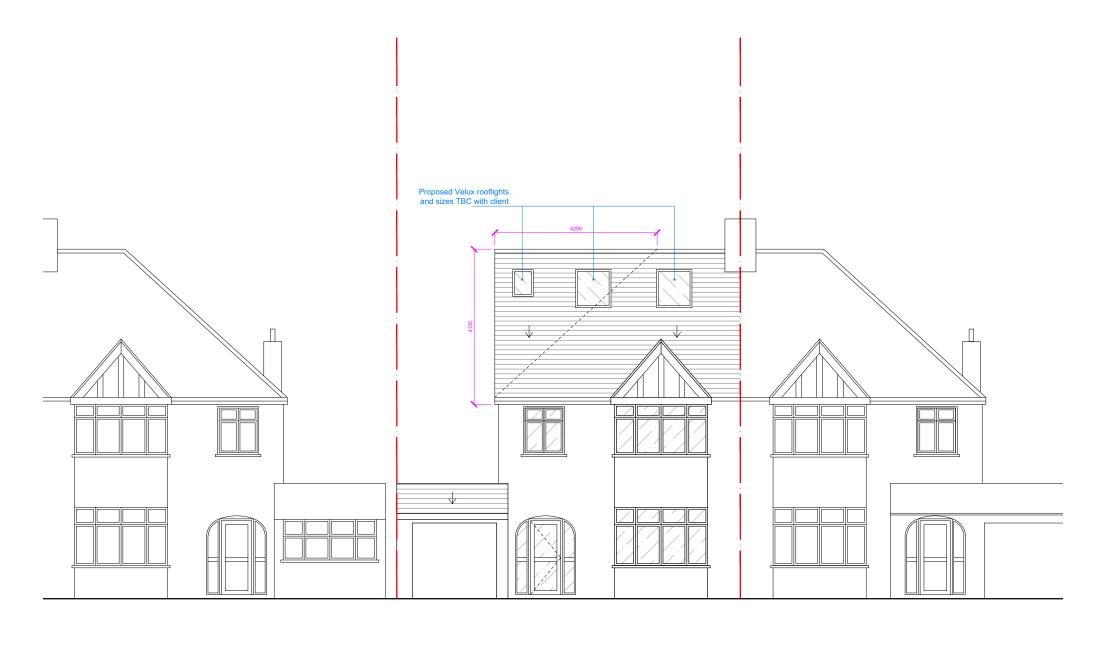

Nb 7 not surveyed Site in Consideration Property Nb 9 Nb 11 not surveyed

Scale 1:100 @ A3

| 0 1m 2m 3m 4m 5m 6m                                                                                                                                                                                                                                                  | 7 m        | 8 m 9 m 10 m            |                                           |                                                                                                     |                          |                                |              |   |
|----------------------------------------------------------------------------------------------------------------------------------------------------------------------------------------------------------------------------------------------------------------------|------------|-------------------------|-------------------------------------------|-----------------------------------------------------------------------------------------------------|--------------------------|--------------------------------|--------------|---|
| STATUS:                                                                                                                                                                                                                                                              | Rev<br>No. | Notes                   | Project Address:                          | Project description:                                                                                | Drawing:                 | Date 08/11/21                  | Drn. by M.S. |   |
| Lawful Development  All dimensions to be checked on site. Any discrepancies should brought to attention. Do not scale from this drawing except for the purposes of local authority planning.  Copyright of Architectural Developments Ltd. Use/Share without written |            | Site Highlighted in red | 9 Avon Close<br>Worcester Park<br>KT4 7AQ | Hip to gable loft conversion with rear<br>dormer, to comply with permitted<br>development standards | Proposed Front Elevation | Sheet size A3 Scale 1:100 @ A3 | Drg. No. 204 | - |
| confirmation will not be allowed.                                                                                                                                                                                                                                    |            |                         |                                           |                                                                                                     |                          |                                |              |   |