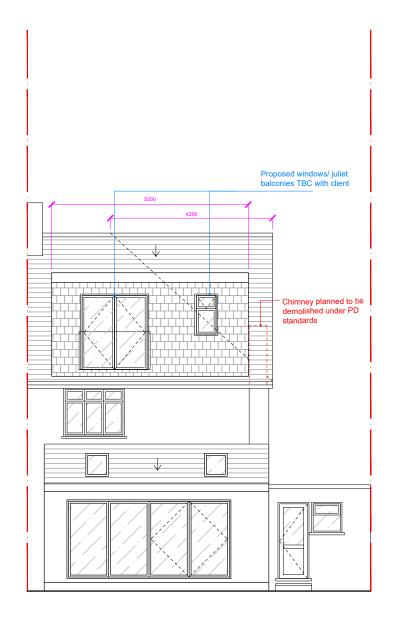

| 1 m 2 m 3 m 4 m 5 m 6 m 7 m 8 m 9 m 10 m                                                                                                                                                                                                                                           |            |                         |                                |                                                                         |                                                        |              |          |          |      |
|------------------------------------------------------------------------------------------------------------------------------------------------------------------------------------------------------------------------------------------------------------------------------------|------------|-------------------------|--------------------------------|-------------------------------------------------------------------------|--------------------------------------------------------|--------------|----------|----------|------|
| STATUS:                                                                                                                                                                                                                                                                            | Rev<br>No. | Notes                   | Project Address:               | Project description:                                                    | Drawing:                                               | Date         | 08/11/21 | Drn. by  | M.S. |
| Lawful Development                                                                                                                                                                                                                                                                 |            | Site Highlighted in red | 9 Avon Close<br>Worcester Park | Hip to gable loft conversion with rear dormer, to comply with permitted | Proposed Rear Elevation and<br>Proposed Side Elevation | Sheet size   | A3       | Rev.     |      |
| All dimensions to be checked on site. Any discrepancies should brought to attention. Do not scale from this drawing except for the purposes of local authority planning.  Copyright of Architectural Developments Ltd. Use/Share without written confirmation will not be allowed. |            |                         | KT4 7AQ                        | development standards                                                   |                                                        | Scale<br>1:1 | 100 @ A3 | Drg. No. | 203  |