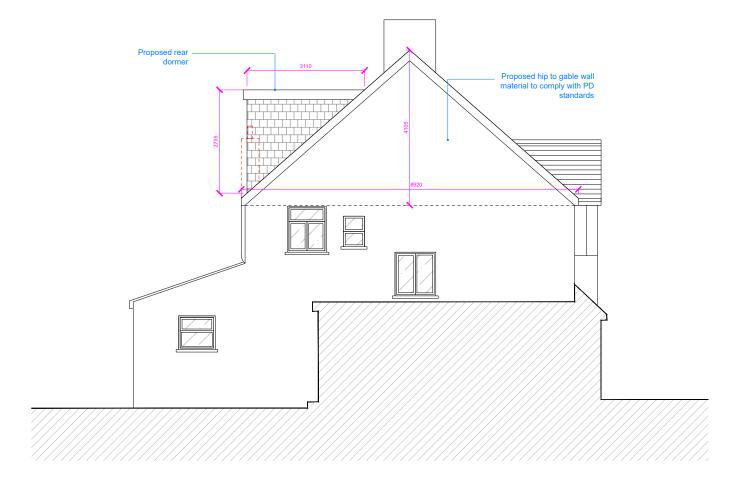

| 1 m 2 m 3 m 4 m 5 m 6 m 7 m 8 m 9 m 10 m                                                                                                                                                                                                                                           |            |                         |                                |                                                                         |                                                        |              |          |          |      |
|------------------------------------------------------------------------------------------------------------------------------------------------------------------------------------------------------------------------------------------------------------------------------------|------------|-------------------------|--------------------------------|-------------------------------------------------------------------------|--------------------------------------------------------|--------------|----------|----------|------|
| STATUS:                                                                                                                                                                                                                                                                            | Rev<br>No. | Notes                   | Project Address:               | Project description:                                                    | Drawing:                                               | Date         | 08/11/21 | Drn. by  | M.S. |
| Lawful Development                                                                                                                                                                                                                                                                 |            | Site Highlighted in red | 9 Avon Close<br>Worcester Park | Hip to gable loft conversion with rear dormer, to comply with permitted | Proposed Rear Elevation and<br>Proposed Side Elevation | Sheet size   | A3       | Rev.     |      |
| All dimensions to be checked on site. Any discrepancies should brought to attention. Do not scale from this drawing except for the purposes of local authority planning.  Copyright of Architectural Developments Ltd. Use/Share without written confirmation will not be allowed. |            |                         | KT4 7AQ                        | development standards                                                   |                                                        | Scale<br>1:1 | 100 @ A3 | Drg. No. | 203  |