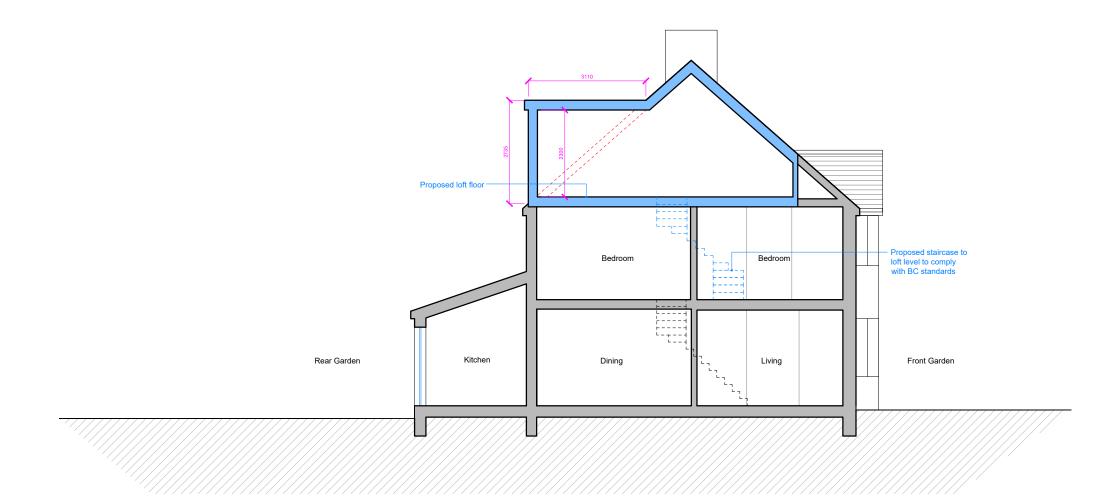

Scale 1:100 @ A3

| STATUS:                                                                                                                                                                                                                                                                            | Rev No. Notes           | Project Address:               | Project description:                                                    | Drawing:            | Date 08/11/21 | Drn. by M.S. |
|------------------------------------------------------------------------------------------------------------------------------------------------------------------------------------------------------------------------------------------------------------------------------------|-------------------------|--------------------------------|-------------------------------------------------------------------------|---------------------|---------------|--------------|
| Lawful Development                                                                                                                                                                                                                                                                 | Site Highlighted in red | 9 Avon Close<br>Worcester Park | Hip to gable loft conversion with rear dormer, to comply with permitted | Proposed Section AA | Sheet size A3 | Rev.         |
| All dimensions to be checked on site. Any discrepancies should brought to attention. Do not scale from this drawing except for the purposes of local authority planning.  Copyright of Architectural Developments Ltd. Use/Share without written confirmation will not be allowed. |                         | KT4 7AQ                        | development standards                                                   |                     | 1:100 @ A3    | Drg. No. 202 |