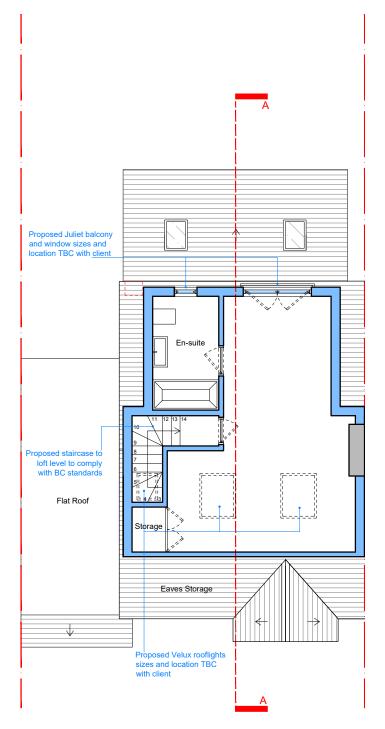

pposed First Floor Plan Proposed Loft Plan Proposed Roof Plan

| →N                                                                                                                                                                                                                                               | Scale 1:100 @ A3        |                                                      |                                                                         |                                             |                                                                                                                                                            |              |                                |
|--------------------------------------------------------------------------------------------------------------------------------------------------------------------------------------------------------------------------------------------------|-------------------------|------------------------------------------------------|-------------------------------------------------------------------------|---------------------------------------------|------------------------------------------------------------------------------------------------------------------------------------------------------------|--------------|--------------------------------|
| 1 m 2 m 3 m 4 m 5 m 6 m                                                                                                                                                                                                                          | 7 m 8 m 9 m 10 m        |                                                      |                                                                         |                                             |                                                                                                                                                            |              |                                |
| STATUS:                                                                                                                                                                                                                                          | Rev No. Notes           | Project Address:                                     | Project description:                                                    | Drawing:                                    | Date 08/11/21                                                                                                                                              | Drn. by M.S. | www.archideveloments.co.u      |
| Lawful Development                                                                                                                                                                                                                               | Site Highlighted in red | 9 Avon Close<br>Worcester Park                       | Hip to gable loft conversion with rear dormer, to comply with permitted | Proposed First Floor,<br>Proposed Loft Plan | Sheet size A3                                                                                                                                              | Rev.         | E: info@archidevelopments.co.i |
| All dimensions to be checked on site. Any discrepancies should brought to attention. Do not scale from this drawing except for the purposes of local authority planning.  Copyright of Architectural Developments Ltd. Use/Share without written |                         | KT4 7AQ development standards and Proposed Roof Plan | Scale 1:100 @ A3                                                        | Drg. No.                                    | ARCHITECTURAL DEVELOPMENTS LTD P: 020 32873561   T: 074 91277146  8 Franklin CI, London, SE27 0P1  Architectural Developments Ltd Company Number: 12466646 |              |                                |
| confirmation will not be allowed.                                                                                                                                                                                                                |                         |                                                      |                                                                         |                                             |                                                                                                                                                            | 201          | Company Number, 12400040       |