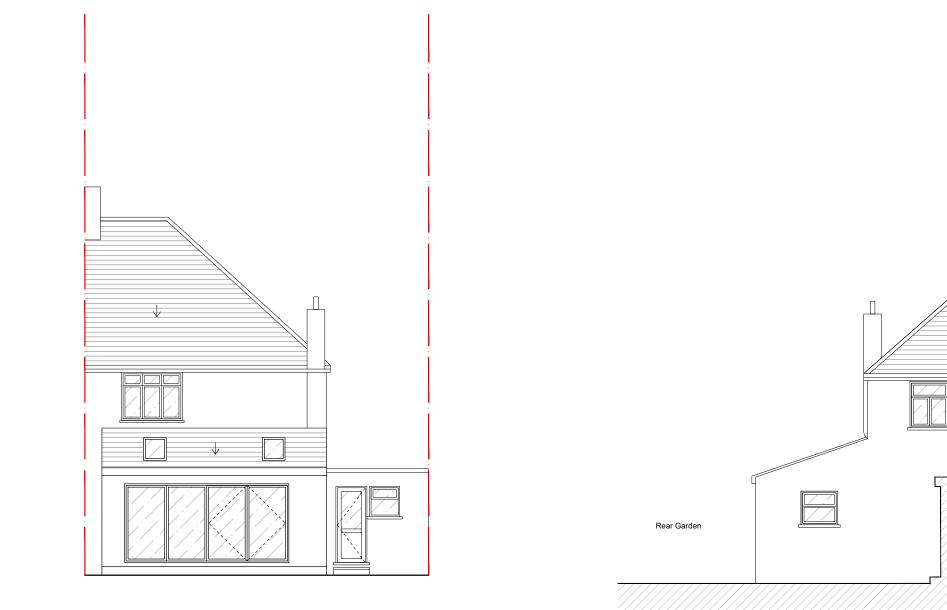

 $\triangle$ 

Site in Consideration Property Nb 9

Existing Rear Elevation

Existing Side Elevation

Scale 1:100 @ A3

 $\rightarrow$ 

| 0 1m 2m 3m 4m 5m 6m                                                                                                                                     | 7 m        | 8 m 9 m 10 m            |                                |                                                                            |                                                     |             |     |
|---------------------------------------------------------------------------------------------------------------------------------------------------------|------------|-------------------------|--------------------------------|----------------------------------------------------------------------------|-----------------------------------------------------|-------------|-----|
| STATUS:                                                                                                                                                 | Rev<br>No. | Notes                   | Project Address:               | Project description:                                                       | Drawing:                                            | Date 08/11/ | /21 |
| Lawful Development                                                                                                                                      |            | Site Highlighted in red | 9 Avon Close<br>Worcester Park | Hip to gable loft conversion with rear<br>dormer, to comply with permitted | Existing Rear Elevation and Existing Side Elevation | Sheet size  | A3  |
| All dimensions to be checked on site. Any discrepancies should brought to<br>attention. Do not scale from this drawing except for the purposes of local |            |                         | KT4 7AQ                        | development standards                                                      |                                                     | Scale       | [   |
| authority planning.<br>Copyright of Architectural Developments Ltd. Use/Share without written<br>confirmation will not be allowed.                      |            |                         |                                |                                                                            |                                                     | 1:100 @ .   | 43  |