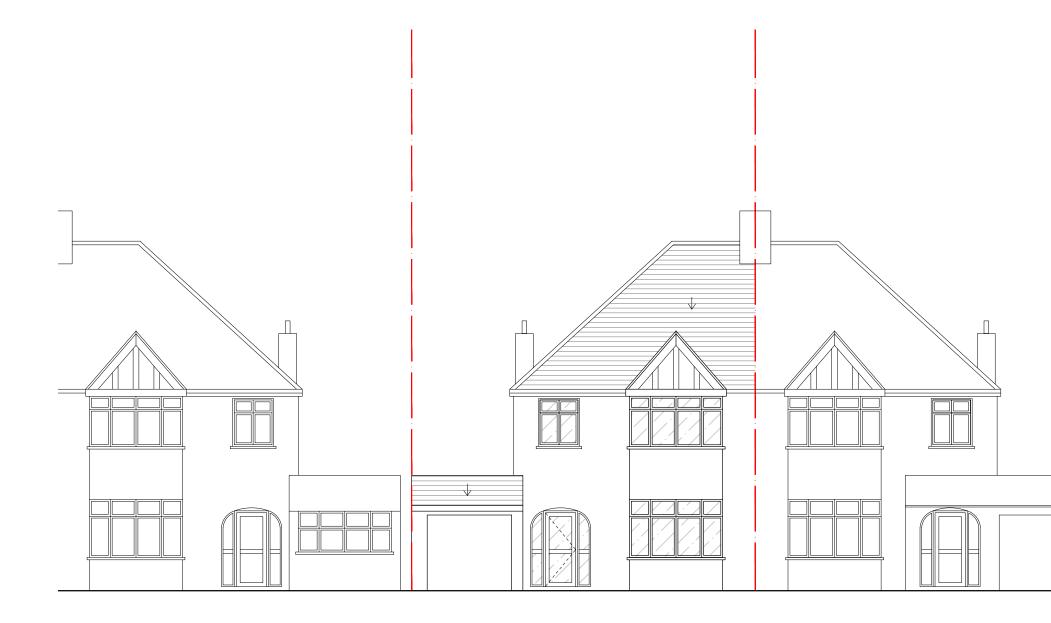

 $\downarrow$ 

Nb 7 not surveyed

Site in Consideration Property Nb 9

Nb 11 not surveyed

Scale 1:100 @ A3

| 0 | 1 m | 2 m | 3 m | 4 m | 5 m | 6 m | 7 m | 8 m | 9 m | 10 m |
|---|-----|-----|-----|-----|-----|-----|-----|-----|-----|------|
|   |     |     |     |     |     |     |     |     |     |      |

 $\rightarrow$ 

| STATUS:                                                                                                                                                                                                                                                                                       | Rev Notes               | Project Address:               | Project description:                                                       | Drawing:                 | Date 08/1        | 1/21 |
|-----------------------------------------------------------------------------------------------------------------------------------------------------------------------------------------------------------------------------------------------------------------------------------------------|-------------------------|--------------------------------|----------------------------------------------------------------------------|--------------------------|------------------|------|
| Lawful Development                                                                                                                                                                                                                                                                            | Site Highlighted in red | 9 Avon Close<br>Worcester Park | Hip to gable loft conversion with rear<br>dormer, to comply with permitted | Existing Front Elevation | Sheet size       | A3   |
| All dimensions to be checked on site. Any discrepancies should brought to<br>attention. Do not scale from this drawing except for the purposes of local<br>authority planning.<br>Copyright of Architectural Developments Ltd. Use/Share without written<br>confirmation will not be allowed. |                         | KT4 7AQ                        | development standards                                                      |                          | Scole<br>1:100 @ | ) A3 |