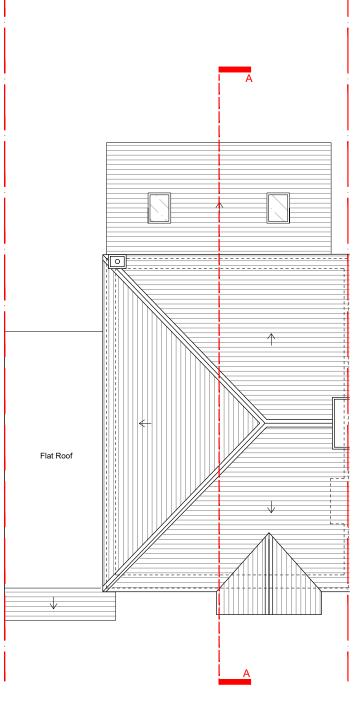

 $\rightarrow$ 

Existing First Floor Plan

Existing Roof Plan

| <u> </u>                                                                                                                                                                                                         | Scale 1:100 @ A3        |                                |                                                                         |                                    |               |   |
|------------------------------------------------------------------------------------------------------------------------------------------------------------------------------------------------------------------|-------------------------|--------------------------------|-------------------------------------------------------------------------|------------------------------------|---------------|---|
| 0 1m 2m 3m 4m 5m 6m                                                                                                                                                                                              | 7 m 8 m 9 m 10 m        |                                |                                                                         |                                    |               |   |
| STATUS:                                                                                                                                                                                                          | Rev<br>No. Notes        | Project Address:               | Project description:                                                    | Drawing:                           | Date 08/11/21 | D |
| Lawful Development                                                                                                                                                                                               | Site Highlighted in red | 9 Avon Close<br>Worcester Park | Hip to gable loft conversion with rear dormer, to comply with permitted | Existing First Floor and Roof Plan | Sheet size A3 | R |
| All dimensions to be checked on site. Any discrepancies should brought to                                                                                                                                        |                         | KT4 7AQ                        | development standards                                                   |                                    | Scale         | C |
| attention. Do not scale from this drawing except for the purposes of local<br>authority planning.<br>Copyright of Architectural Developments Ltd. Use/Share without written<br>confirmation will not be allowed. |                         |                                |                                                                         |                                    | 1:100 @ A3    |   |