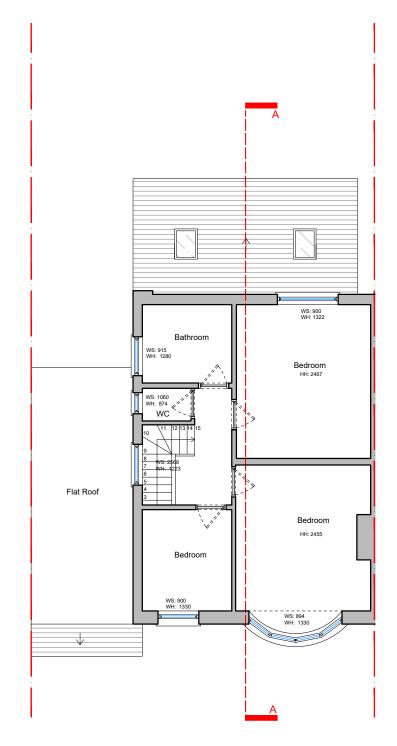

 $\rightarrow$ 

Existing First Floor Plan

Existing Roof Plan

| <u> </u>                                                                                                                                                                                                         | Scale 1:100 @ A3        |                                |                                                                         |                                    |               |   |
|------------------------------------------------------------------------------------------------------------------------------------------------------------------------------------------------------------------|-------------------------|--------------------------------|-------------------------------------------------------------------------|------------------------------------|---------------|---|
| 0 1m 2m 3m 4m 5m 6m                                                                                                                                                                                              | 7 m 8 m 9 m 10 m        |                                |                                                                         |                                    |               |   |
| STATUS:                                                                                                                                                                                                          | Rev<br>No. Notes        | Project Address:               | Project description:                                                    | Drawing:                           | Date 08/11/21 | D |
| Lawful Development                                                                                                                                                                                               | Site Highlighted in red | 9 Avon Close<br>Worcester Park | Hip to gable loft conversion with rear dormer, to comply with permitted | Existing First Floor and Roof Plan | Sheet size A3 | R |
| All dimensions to be checked on site. Any discrepancies should brought to                                                                                                                                        |                         | KT4 7AQ                        | development standards                                                   |                                    | Scale         | C |
| attention. Do not scale from this drawing except for the purposes of local<br>authority planning.<br>Copyright of Architectural Developments Ltd. Use/Share without written<br>confirmation will not be allowed. |                         |                                |                                                                         |                                    | 1:100 @ A3    |   |