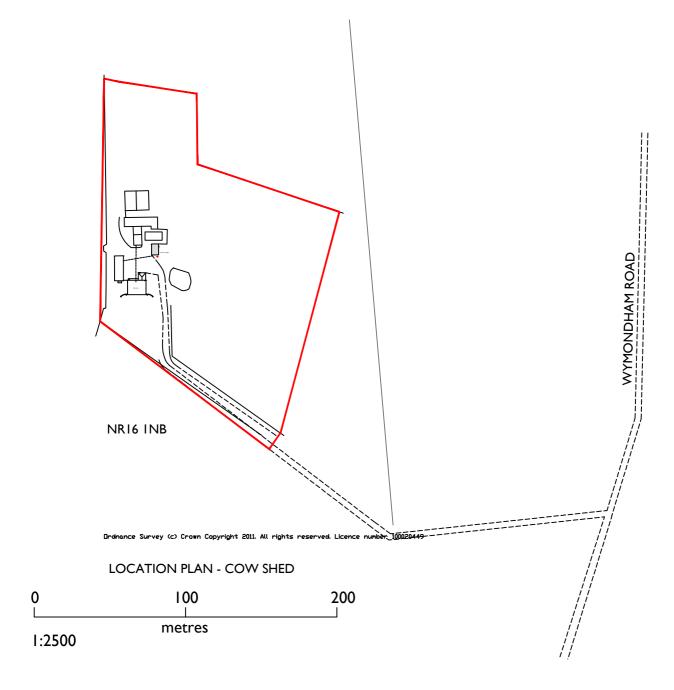

| / \ |   |
|-----|---|
| M   | D |

| architects & consultants |              | 3 church lane<br>bressingham diss<br>norfolk<br>IP22 2AE  | ROBERTS MOLLOY LIMITED © Tel: 01379 687705 E-mail: info@robertsmolloy.co.uk |            |
|--------------------------|--------------|-----------------------------------------------------------|-----------------------------------------------------------------------------|------------|
| DETAIL: LOCATION PLAN    |              | PROJECT: COW SHED / OFFICE IMPROVEMENTS OAK FARM, BUNWELL |                                                                             |            |
| Scale: 1:2500@A4         | Date: 11.'21 | JOB No. BOF                                               |                                                                             | DRG No. 21 |