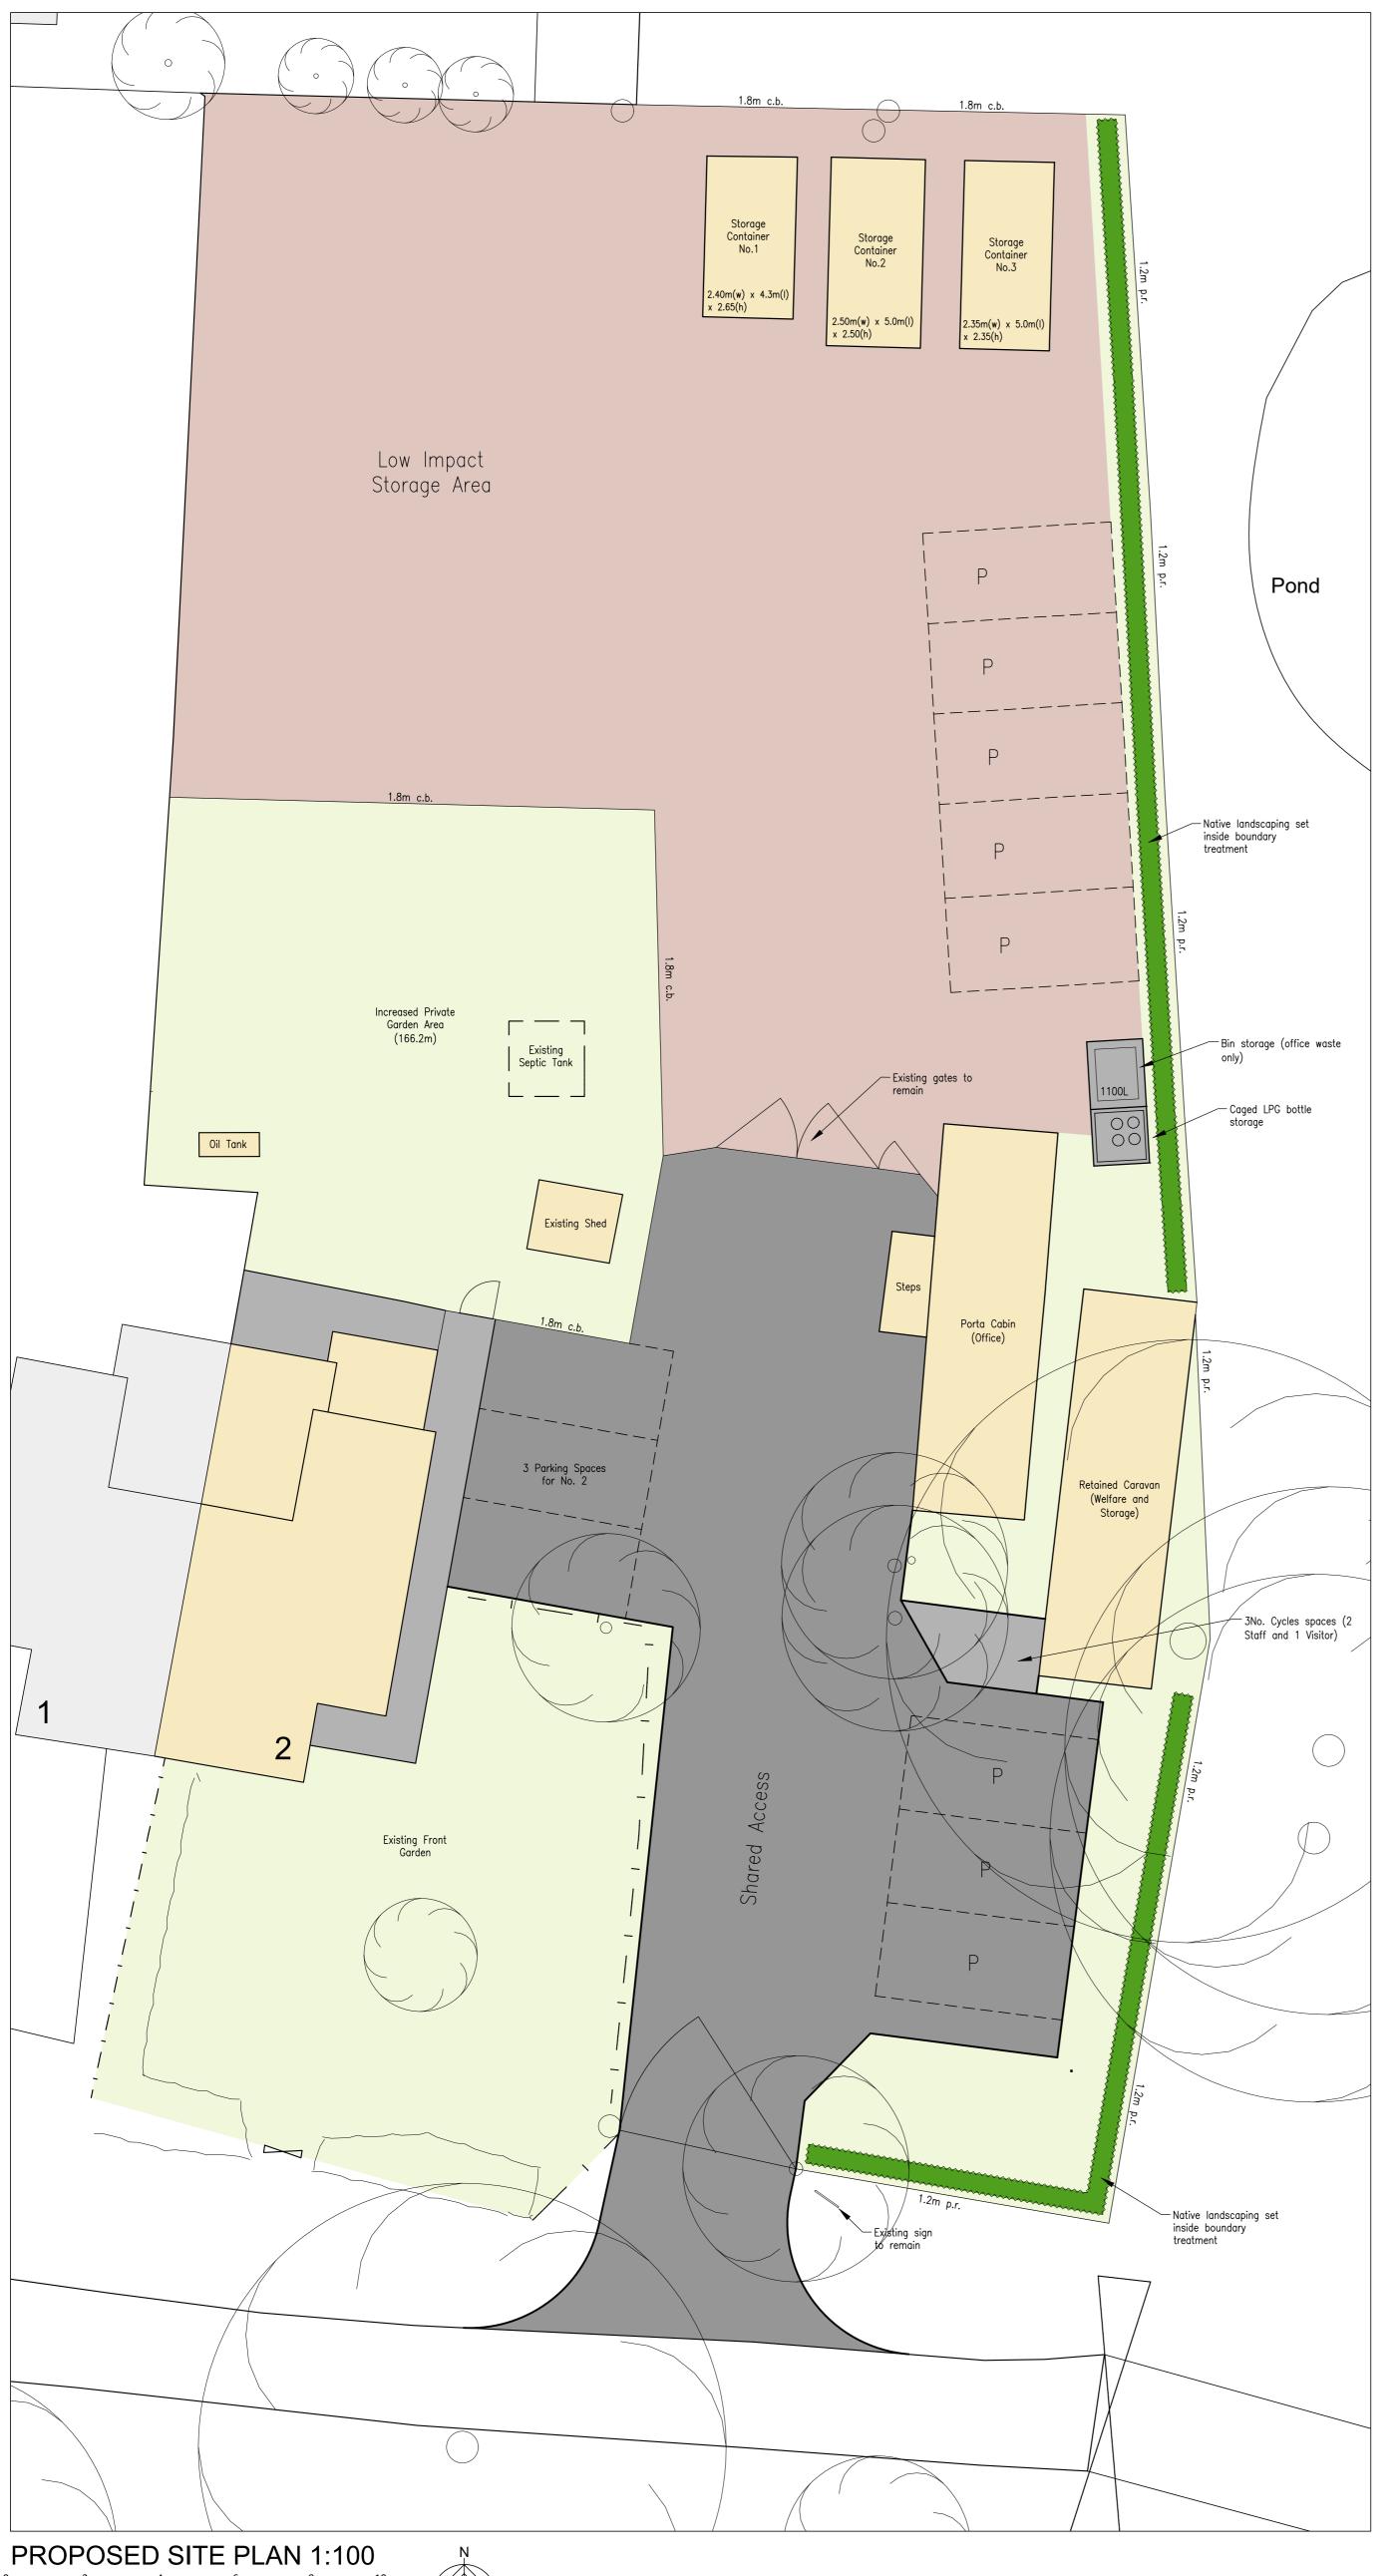

LAND USE KEY Land Registry Boundary Bawsey DAB (2019 LPR) Residential Countryside Commercial

LEVEL NOTE Site Levels to remain unaltered from August 2021 survey.

> C - 16.11.2021 - Storage container dimensions added. B - 21.10.2021 - Amendments made following client comments. A - 21.10.2021 - Amendments made to parking arrangements. REVISIONS