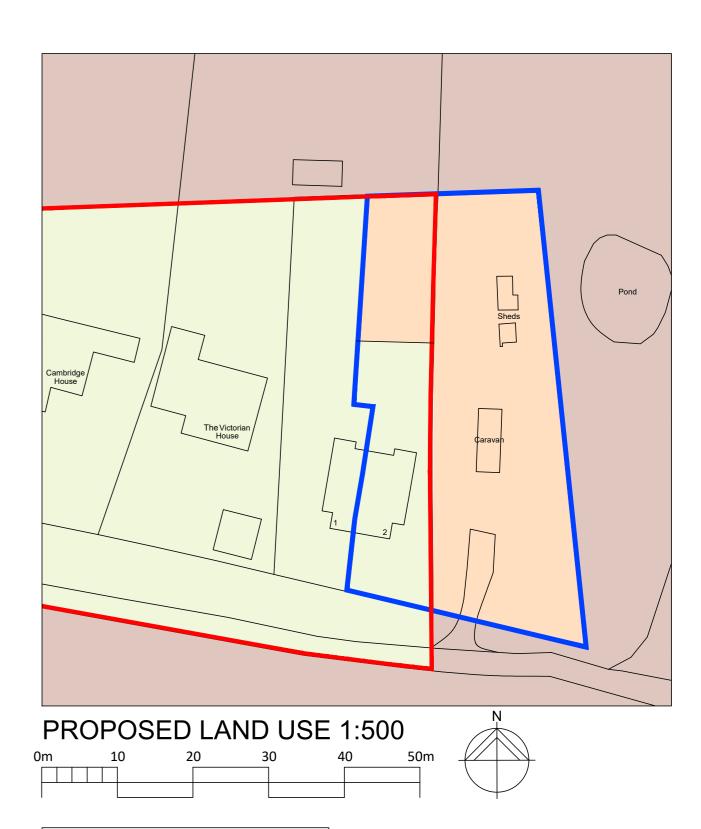

LAND USE KEY Land Registry Boundary Bawsey DAB (2019 LPR) Residential Countryside Commercial

LEVEL NOTE Site Levels to remain unaltered from August 2021 survey.

> C - 16.11.2021 - Storage container dimensions added. B - 21.10.2021 - Amendments made following client comments. A - 21.10.2021 - Amendments made to parking arrangements. REVISIONS