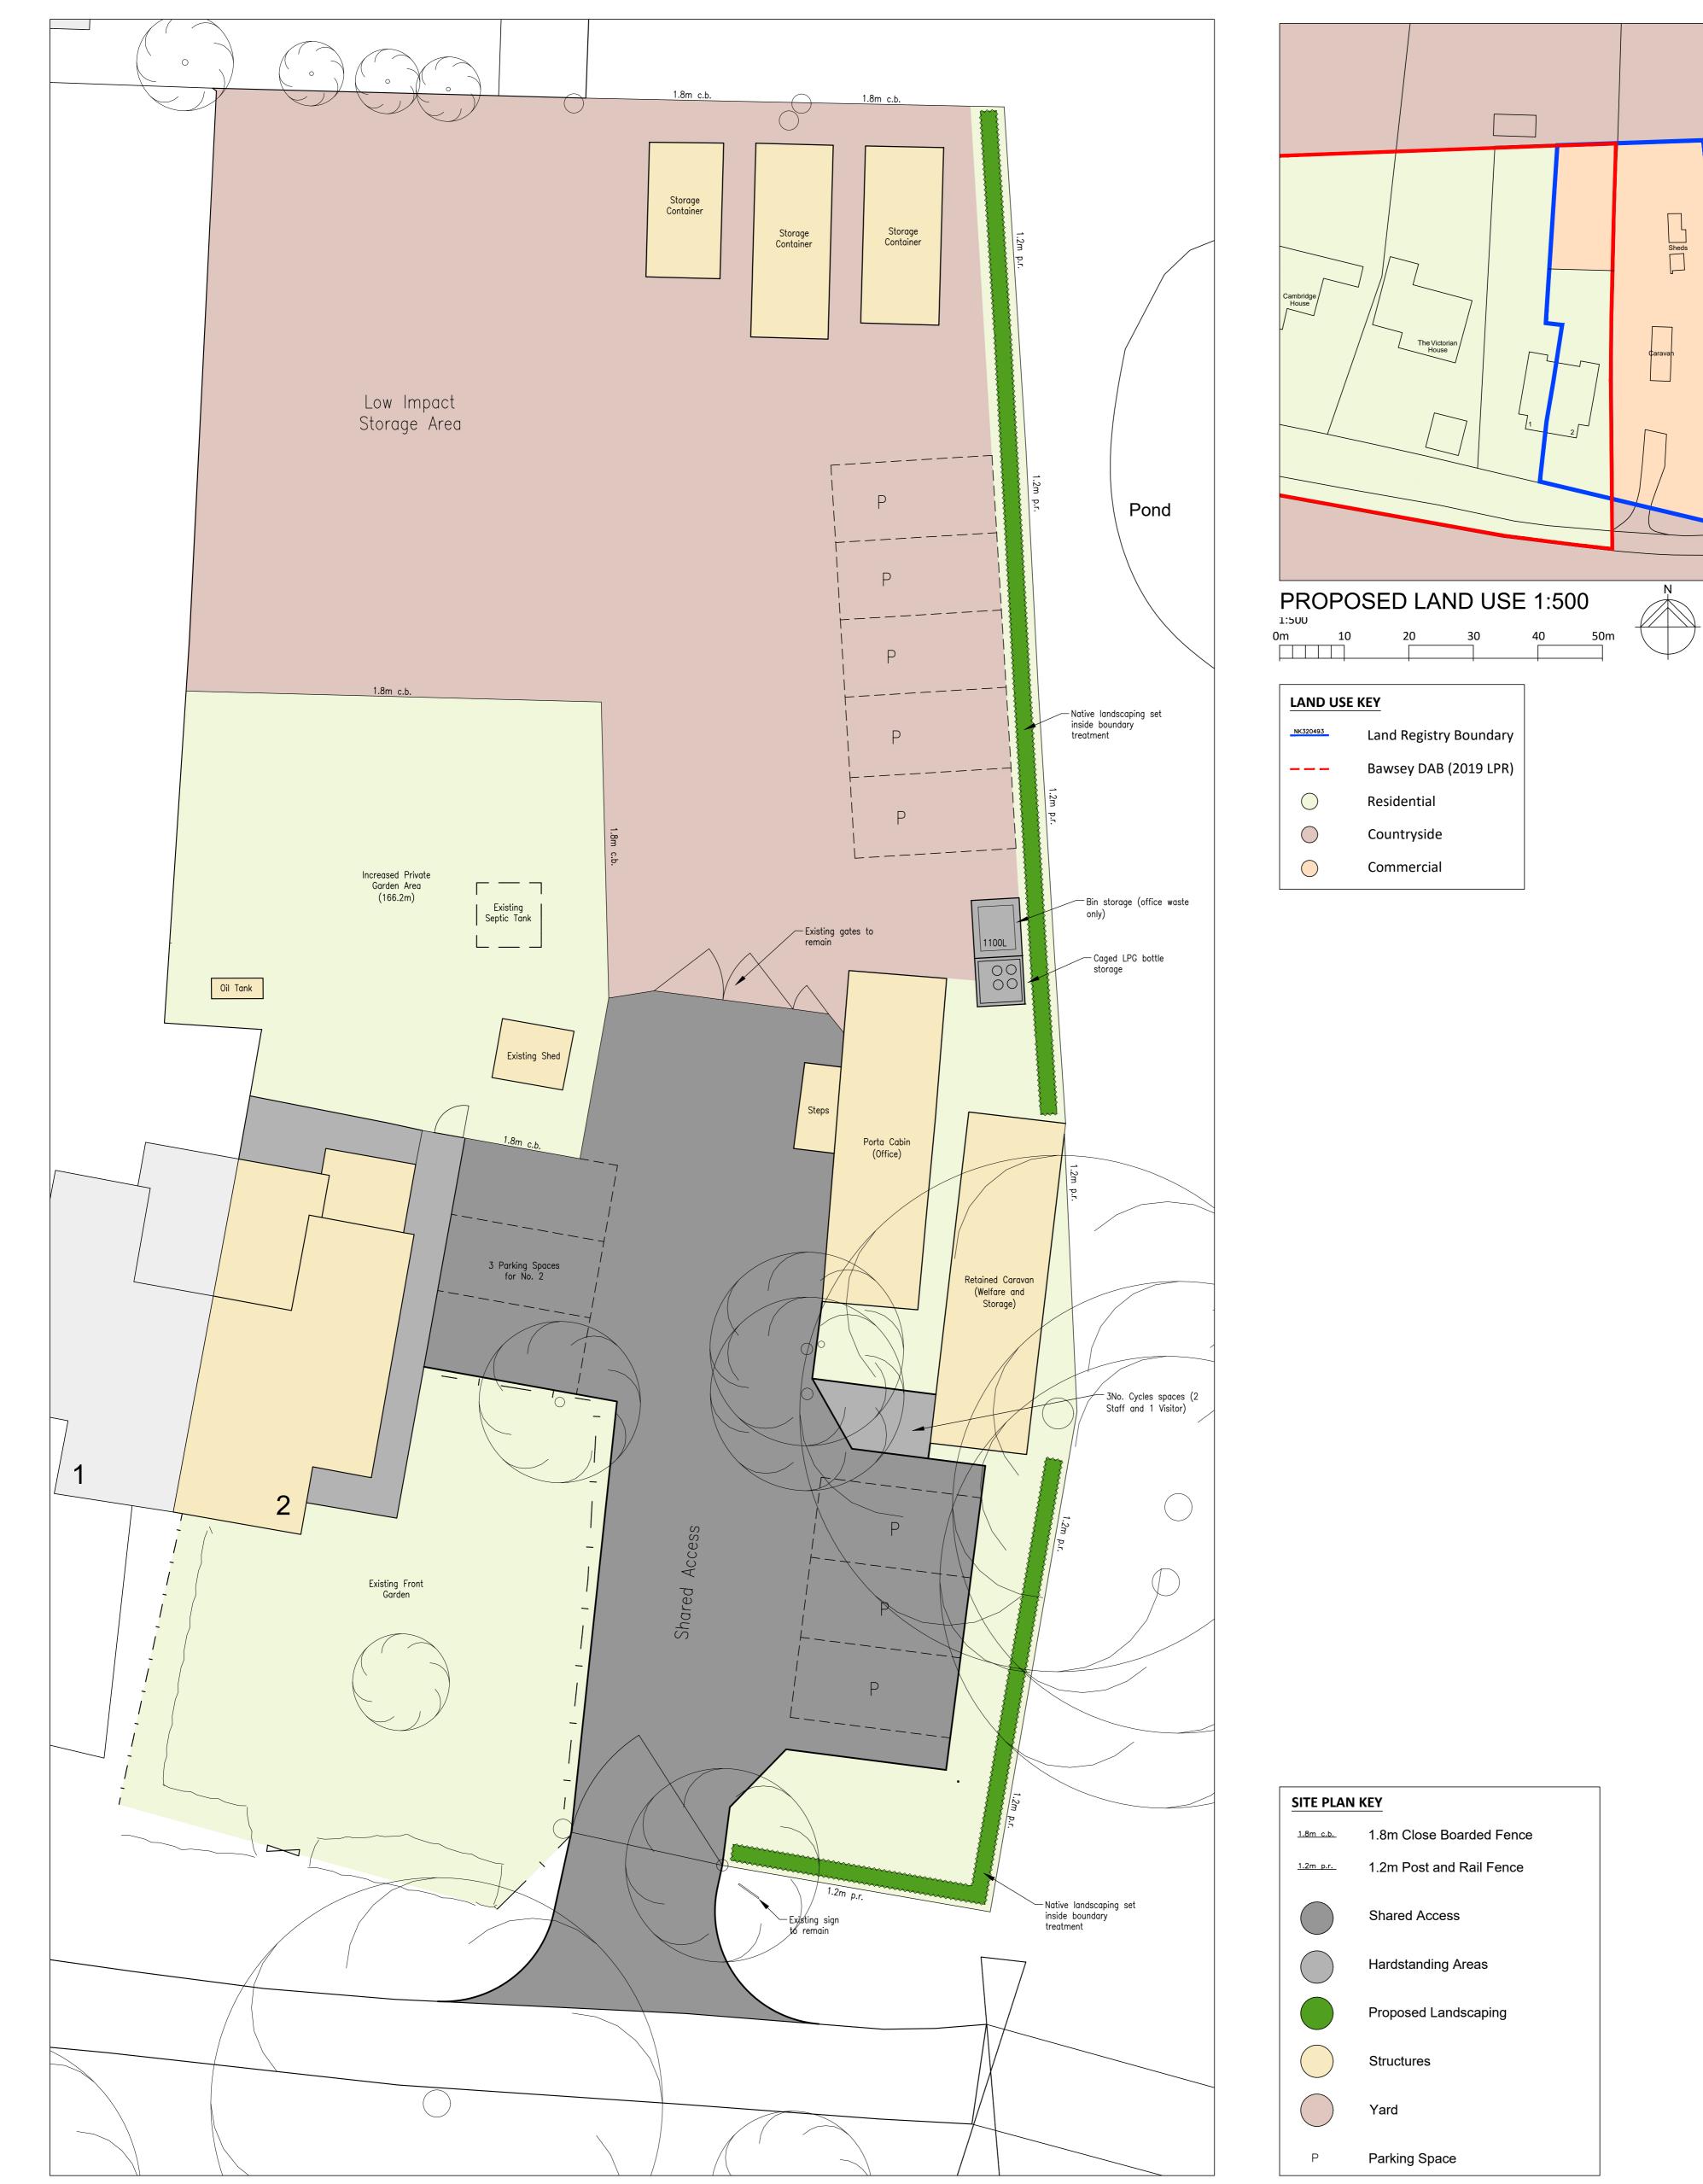

### PROPOSED SITE PLAN 1:100 0m 2 4 6 10m

| MR J BARRETT  |
|---------------|
| PROJECT       |
| CHANGE OF USE |
| SITE          |

CLIENT

2 CHILVER FARM COTTAGES / RED GATE FARM CHILVER HOUSE LANE BAWSEY PE32 1ES

## DRAWING PLANNING DRAWING

Pond