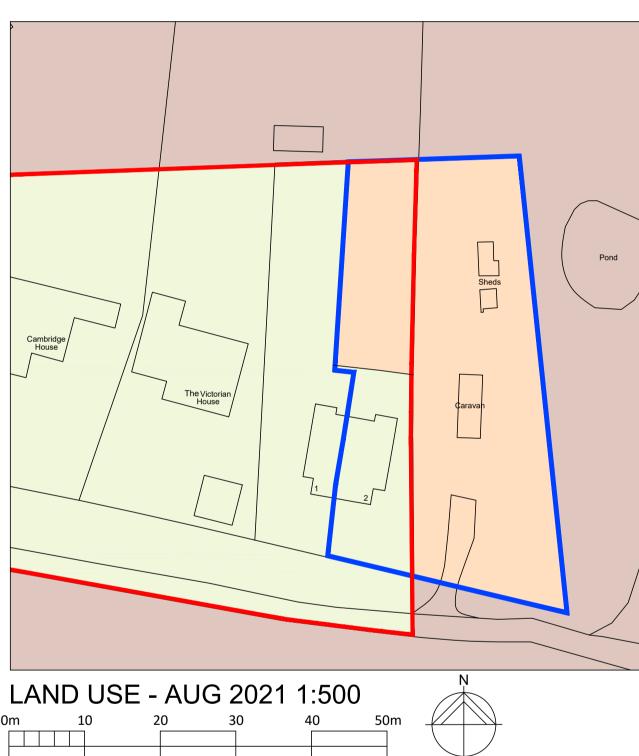

SURVEY NOTE
Topographical Surveys undertaken as follows:
September 2020 - Plandescil Consulting Engineers
August 2021 - MFM Land Surveys & Engineering Services Ltd

SITE PLAN - AUG 2021 1:200

LAND USE - SEP 2020 1:500