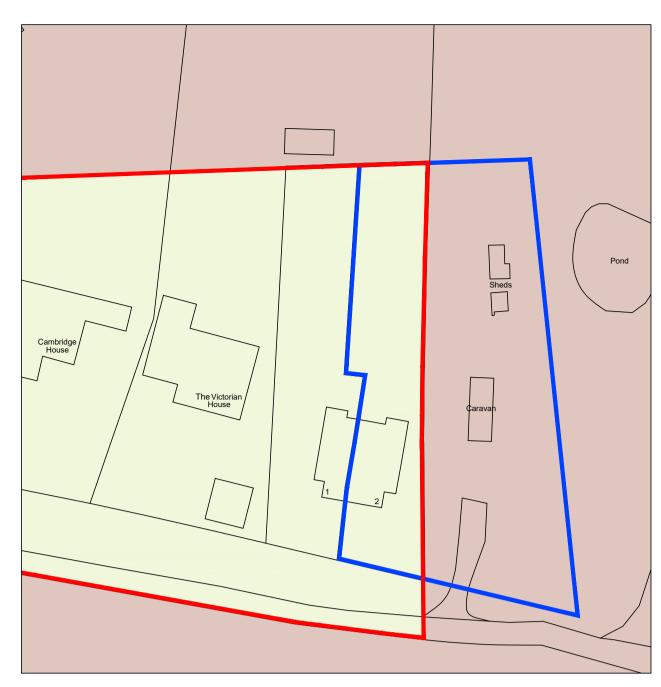

SURVEY NOTE
Topographical Surveys undertaken as follows:
September 2020 - Plandescil Consulting Engineers
August 2021 - MFM Land Surveys & Engineering Services Ltd

SITE PLAN - AUG 2021 1:200

LAND USE - SEP 2020 1:500

CLIENT
MR J BARRETT

PROJECT
CHANGE OF USE
SITE

2 CHILVER FARM COTTAGES / RED GATE FARM CHILVER HOUSE LANE BAWSEY PE32 1ES

DRAWING EXISTING DRAWING

ADDRESS: 2 CHAPEL ROAD, WISBECH, CAMBS, PE13 1RG.

TELEPHONE: 01945 466966