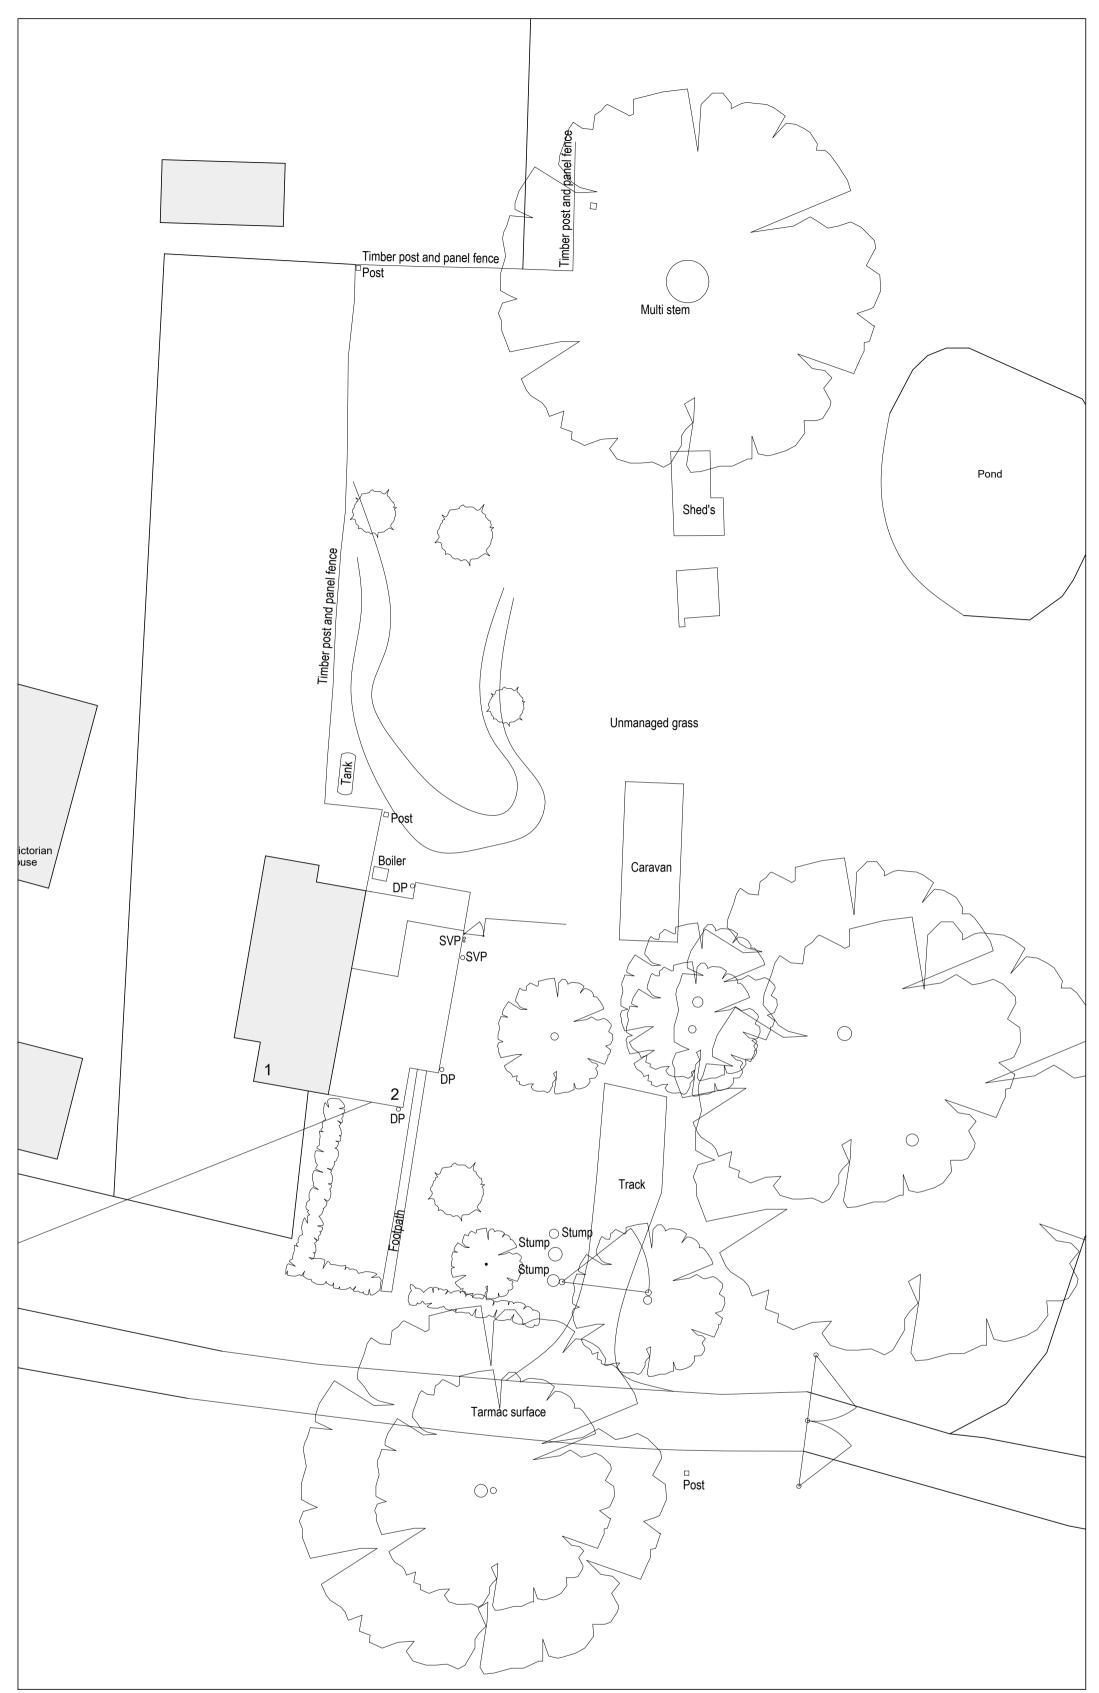

SURVEY NOTE
Topographical Surveys undertaken as follows:
September 2020 - Plandescil Consulting Engineers
August 2021 - MFM Land Surveys & Engineering Services Ltd

SITE PLAN - AUG 2021 1:200

LAND USE - SEP 2020 1:500