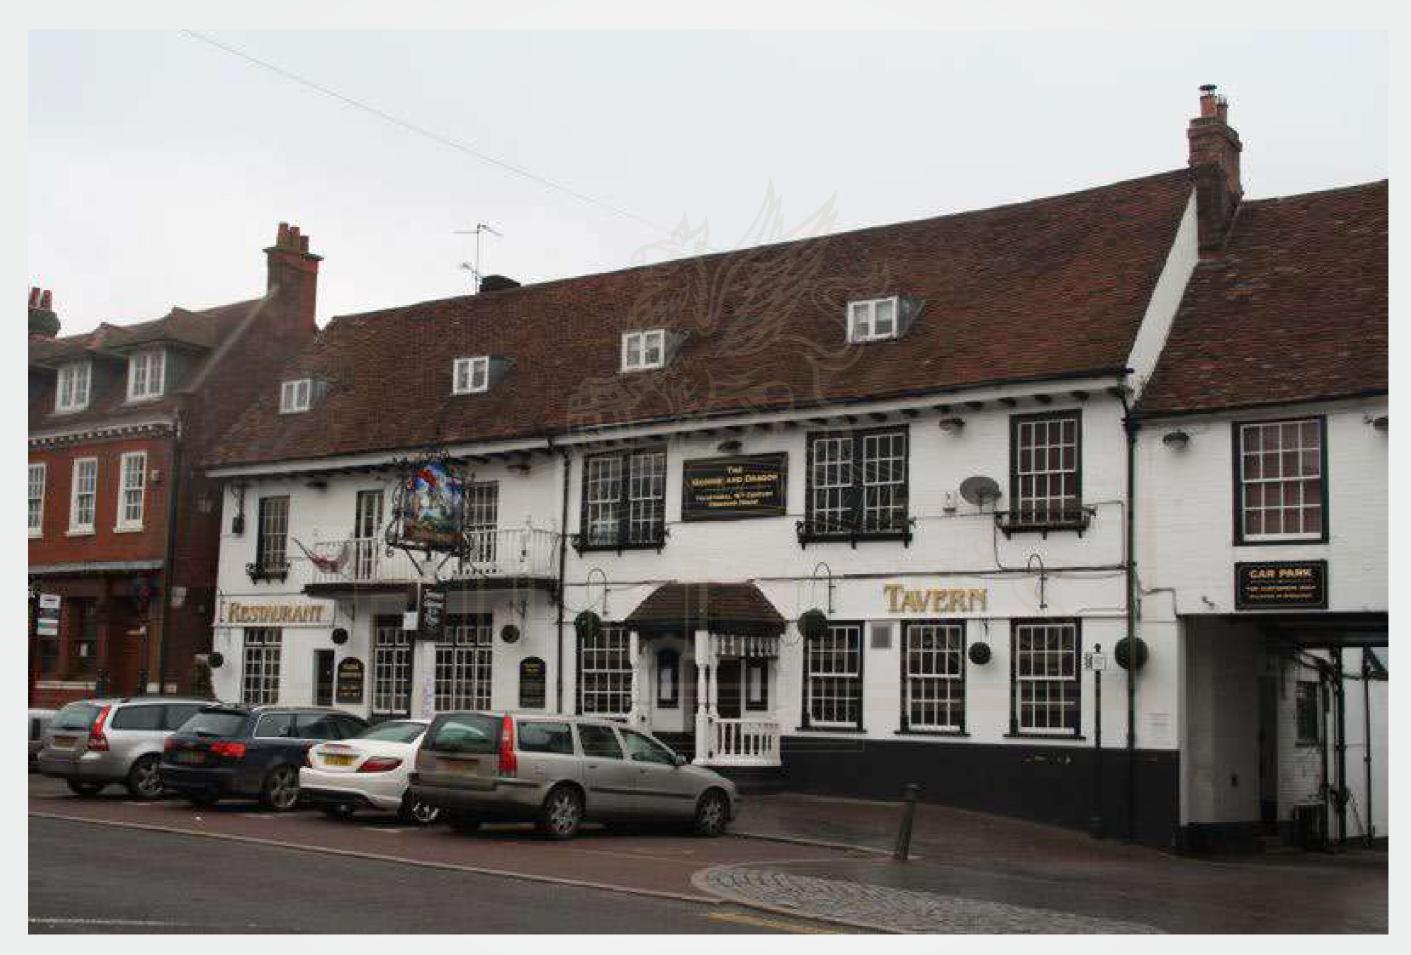

# THE GEORGE & DRAGON Westerham

ch, Leeds, LS9 0RJ F: 0113 249 2228 ns.co.uk

Sign A -1No. Sign written text Size: 2200mm x 900mm Scale: 1:20

# BAR · DINING ROOMS · TERRACE

Sign C -TNo. signwritten text directly to the building. Size: 5419mm x 238mm o/a Scale: 1:20

# **PROPOSED ELEVATION DRAWINGS - SCALE 1:100**

| No.   | 28468PL01 | Client   | Fullers             | Created  | 08-04-19 | Amend    | 17-11-21 | Typeface   | Times New Roman/Italic                     | This scheme is a visual representation of<br>our signage proposal. Sizes, colours and<br>physical attributes of the actual signage<br>may vary due to the limitations of the | Omega Signs Limited<br>Newmarket Approach,  |
|-------|-----------|----------|---------------------|----------|----------|----------|----------|------------|--------------------------------------------|------------------------------------------------------------------------------------------------------------------------------------------------------------------------------|---------------------------------------------|
| Issue | 5         | Project  | The George & Dragon | Designer | KTV      | Date     | KTV      | Colours    | Slaked Lime Railings Red                   | manufacturing process.<br>This document is the property of Omega<br>Signs Ltd. and must not be passed on to<br>third parties without prior consent. Any                      | T: 0113 240 3000 F:<br>E: info@omega-signs. |
| Page  | 14 of 16  | Location | Westerham           | Approved | Chris B  | Approved | Chris B  | Decorating | Slaked Lime Slaked Lime Dark Deep Railings | unauthorised use of this document will<br>result in a design fee being charged.<br>Copyright © Omega Signs 2019.                                                             | www.omega-signs.co                          |