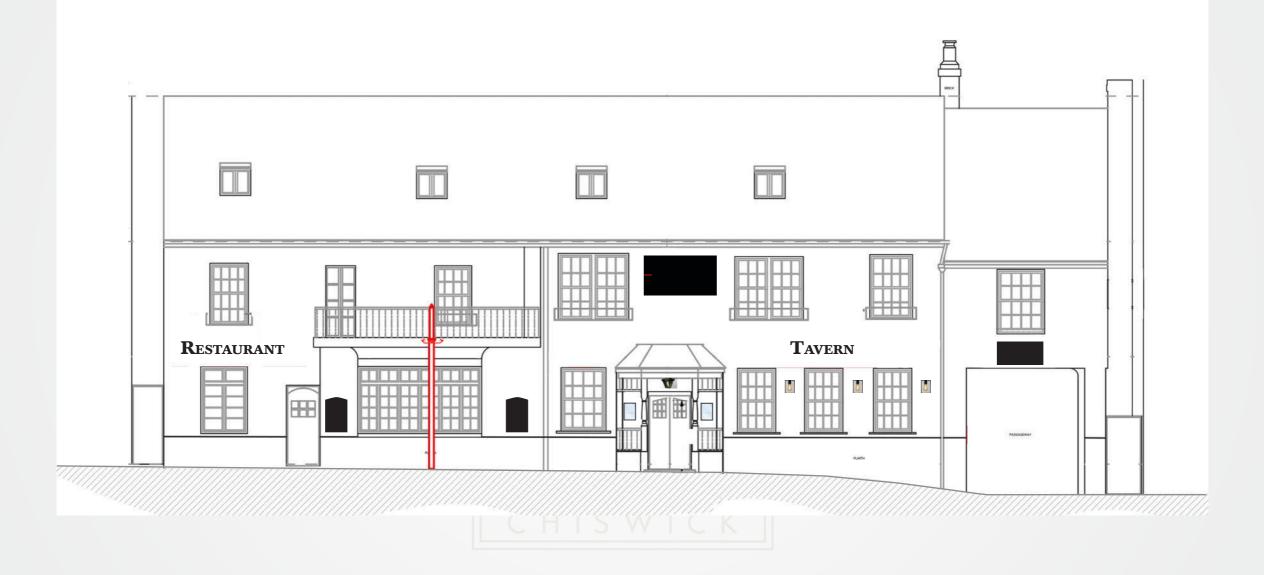

# **PROPOSED ELEVATION DRAWINGS - SCALE 1:100**

| No.   | 28468PL01 | Client   | Fullers             | Created  | 08-04-19 | Amend    | 17-11-21 | Typeface   | Times New Roman/Italic                     | This scheme is a visual representation of<br>our signage proposal. Sizes, colours and<br>physical attributes of the actual signage<br>may vary due to the limitations of the | Omega Signs Limited<br>Newmarket Approach,  |
|-------|-----------|----------|---------------------|----------|----------|----------|----------|------------|--------------------------------------------|------------------------------------------------------------------------------------------------------------------------------------------------------------------------------|---------------------------------------------|
| Issue | 5         | Project  | The George & Dragon | Designer | KTV      | Date     | KTV      | Colours    | Slaked Lime Railings Red                   | manufacturing process.<br>This document is the property of Omega<br>Signs Ltd. and must not be passed on to<br>third parties without prior consent. Any                      | T: 0113 240 3000 F:<br>E: info@omega-signs. |
| Page  | 14 of 16  | Location | Westerham           | Approved | Chris B  | Approved | Chris B  | Decorating | Slaked Lime Slaked Lime Dark Deep Railings | unauthorised use of this document will<br>result in a design fee being charged.<br>Copyright © Omega Signs 2019.                                                             | www.omega-signs.co                          |