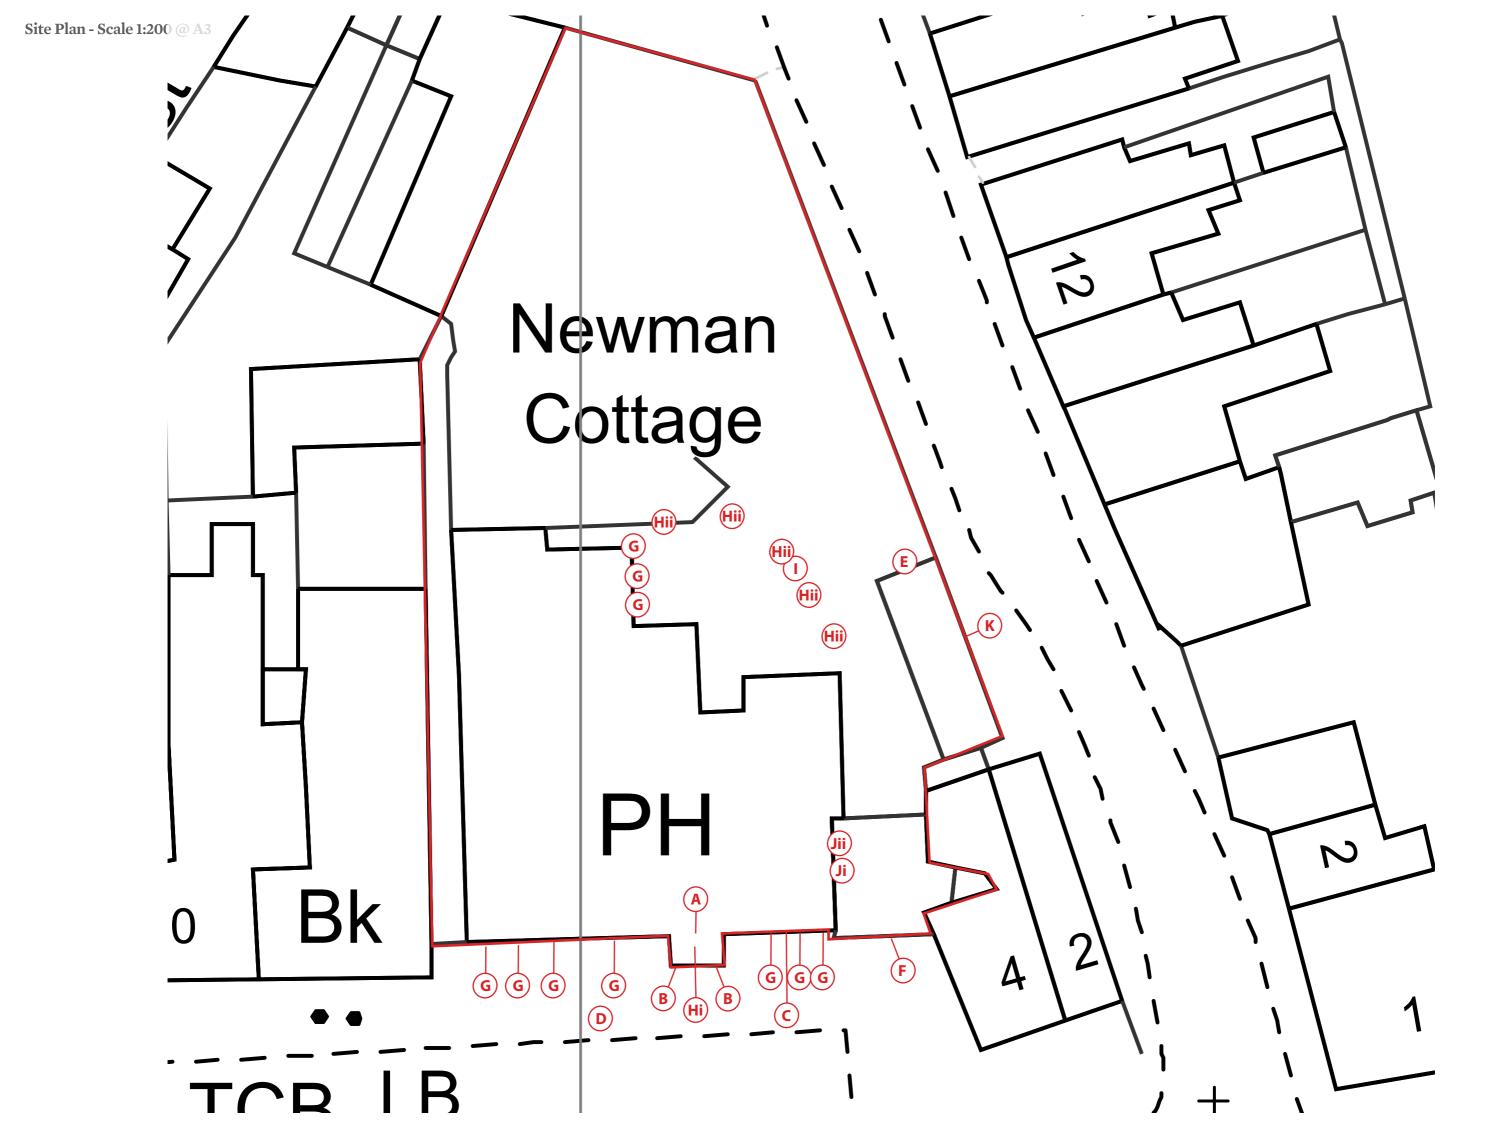

ned ch, Leeds, LS9 0RJ F: 0113 249 2228 jns.co.uk s.co.uk

**ELEVATION DRAWINGS - SCALE 1:100** 

Site Plan - Scale 1:1250 @ A3

Page 16 of 16

Location Westerham

Approved Chris B

Approved Chris B

Decorating