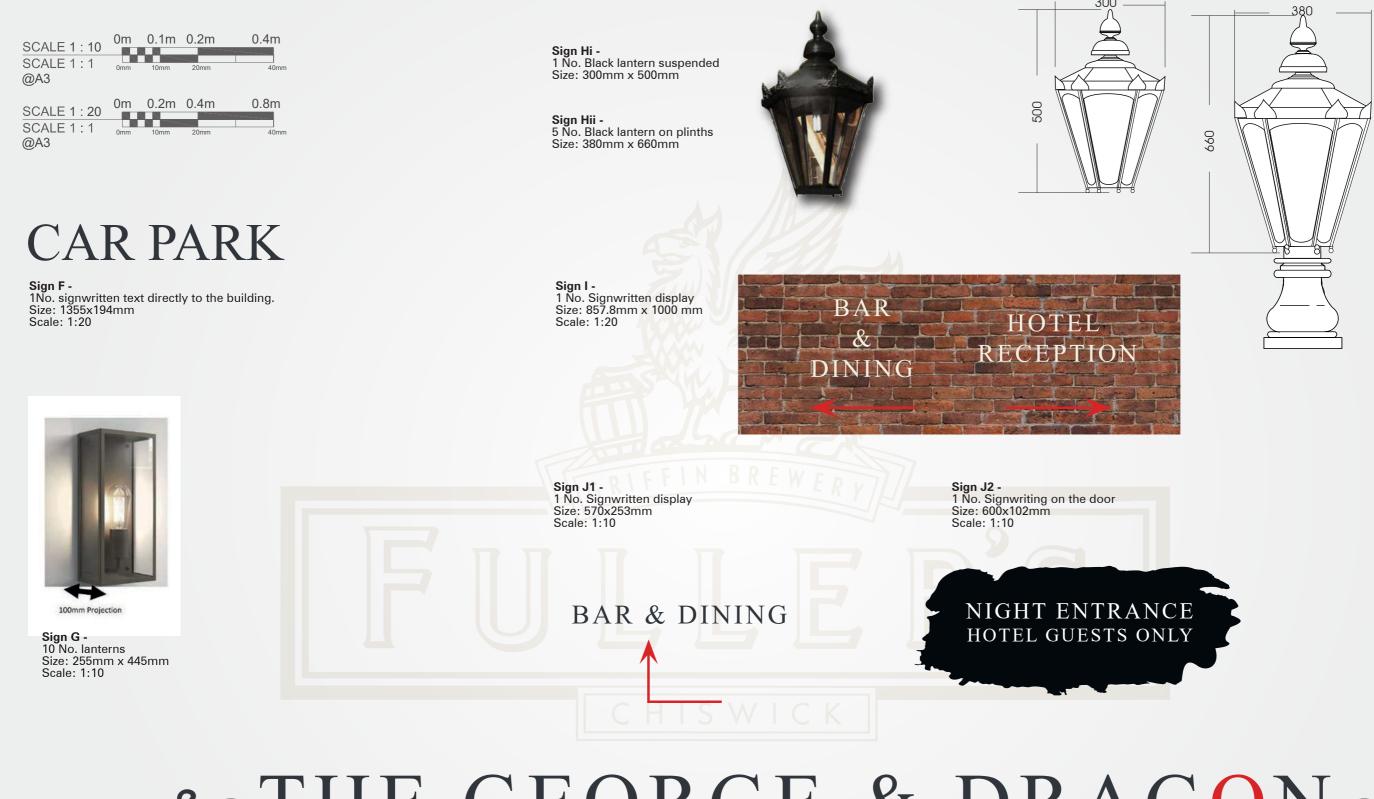

| SCALE 1 : 10 | 0m  | 0.1m | 0.2m | 0.4m |
|--------------|-----|------|------|------|
| SCALE 1 : 1  |     |      | ·    |      |
| @A3          | 0mm | 10mm | 20mm | 40mm |
| SCALE 1 : 20 | 0m  | 0.2m | 0.4m | 0.8m |
| SCALE 1:1    | 0mm | 10mm | 20mm | 40mm |
| @A3          |     |      |      |      |

Leeds, LS9 0RJ : 0113 249 2228 o uk

Sign K -1 No. Sign written text Size: 6564x746mm o/a Scale: 1:20