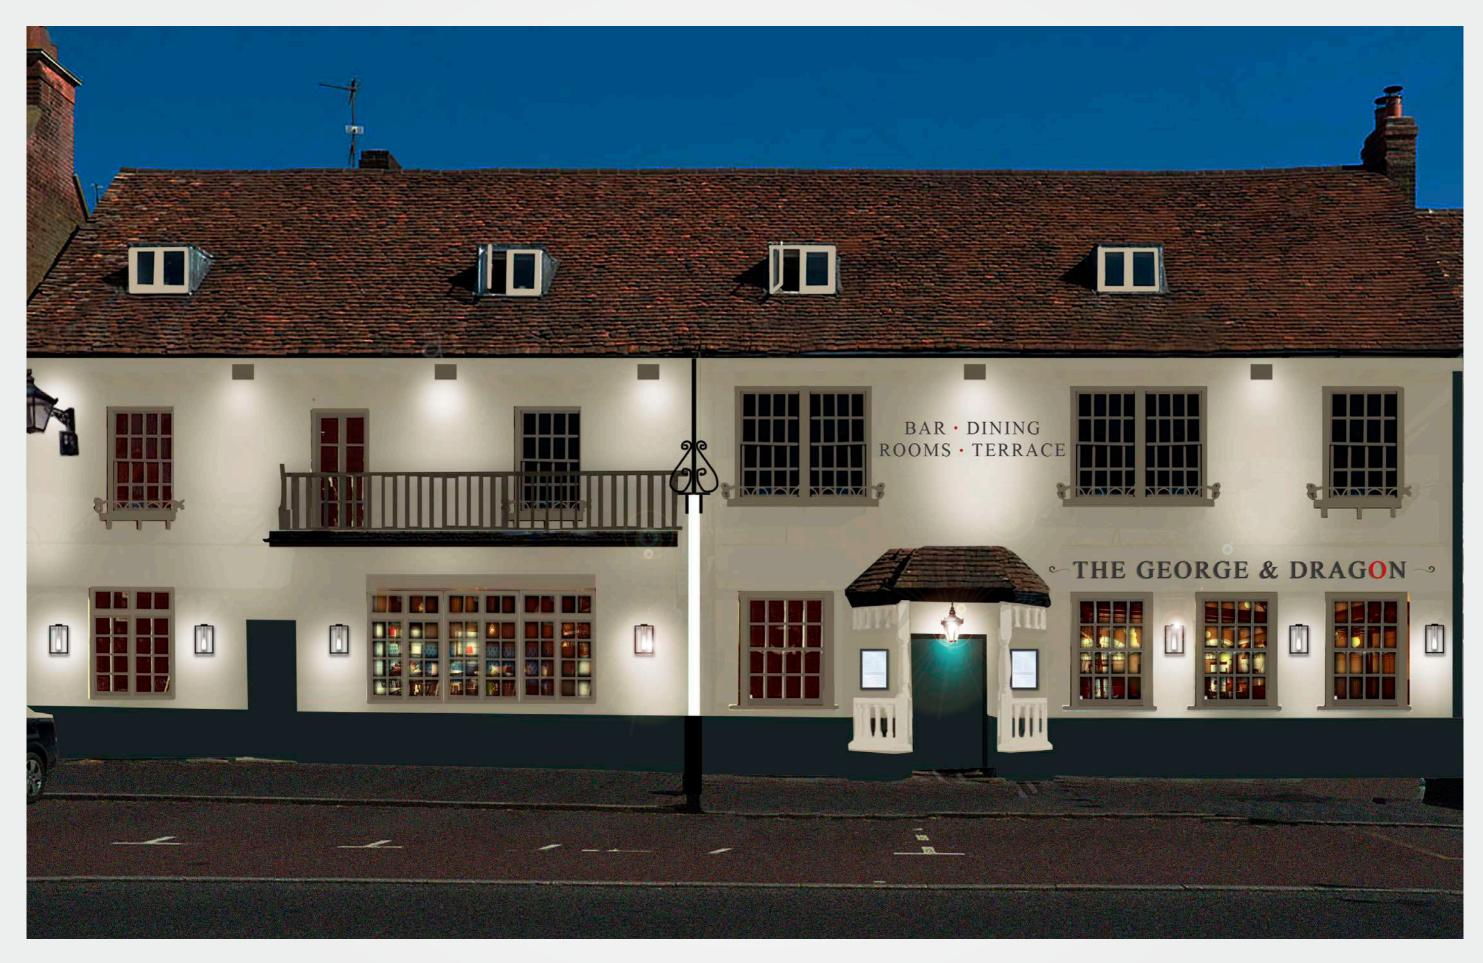

# **PROPOSED ELEVATION DRAWINGS - SCALE 1:100**

| No.   | 28468PL01 | Client   | Fullers             | Created  | 08-04-19 | Amend    | 17-11-21 | Typeface   | Times New Roman/Italic                     | This scheme is a visual representation of<br>our signage proposal. Sizes, colours and<br>physical attributes of the actual signage<br>may vary due to the limitations of the | Omega Signs Limited<br>Newmarket Approach,  |
|-------|-----------|----------|---------------------|----------|----------|----------|----------|------------|--------------------------------------------|------------------------------------------------------------------------------------------------------------------------------------------------------------------------------|---------------------------------------------|
| Issue | 5         | Project  | The George & Dragon | Designer | KTV      | Date     | KTV      | Colours    | Slaked Lime Railings Red                   | manufacturing process.<br>This document is the property of Omega<br>Signs Ltd. and must not be passed on to<br>third parties without prior consent. Any                      | T: 0113 240 3000 F:<br>E: info@omega-signs. |
| Page  | 14 of 16  | Location | Westerham           | Approved | Chris B  | Approved | Chris B  | Decorating | Slaked Lime Slaked Lime Dark Deep Railings | unauthorised use of this document will<br>result in a design fee being charged.<br>Copyright © Omega Signs 2019.                                                             | www.omega-signs.co                          |