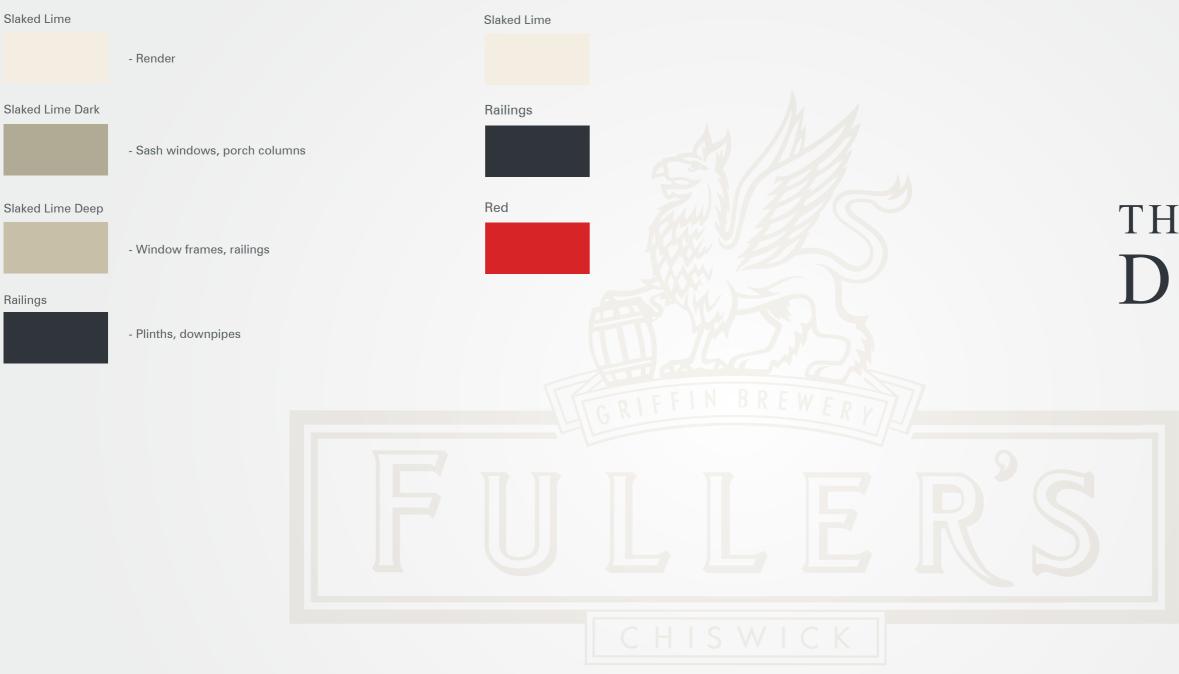

# **COLOUR PALLETS**

# **BUILDING COLOURS**

## SIGNAGE COLOURS

| No. 28468PL01  | Client   | Fullers             | Created  | 08-04-19 | Amend    | 17-11-21 | Typeface   | Times New Roman/Italic                | This scheme is a visual representation of<br>our signage proposal. Sizes, colours and<br>physical attributes of the actual signage<br>may vary due to the limitations of the | Omega Signs Limite<br>Newmarket Approach, |
|----------------|----------|---------------------|----------|----------|----------|----------|------------|---------------------------------------|------------------------------------------------------------------------------------------------------------------------------------------------------------------------------|-------------------------------------------|
| <b>Issue</b> 5 | Project  | The George & Dragon | Designer | KTV      | Date     | KTV      | Colours    | Slaked Lime Railings Red              | manufacturing process.                                                                                                                                                       | T: 0113 240 3000 F<br>E: info@omega-signs |
| Page 1 of 16   | Location | Westerham           | Approved | Chris B  | Approved | Chris B  | Decorating | Slaked Lime Slaked Lime Railings Dark | unauthorised use of this document will<br>result in a design fee being charged.<br>Copyright © Omega Signs 2019.                                                             | www.omega-signs.c<br>in 9                 |