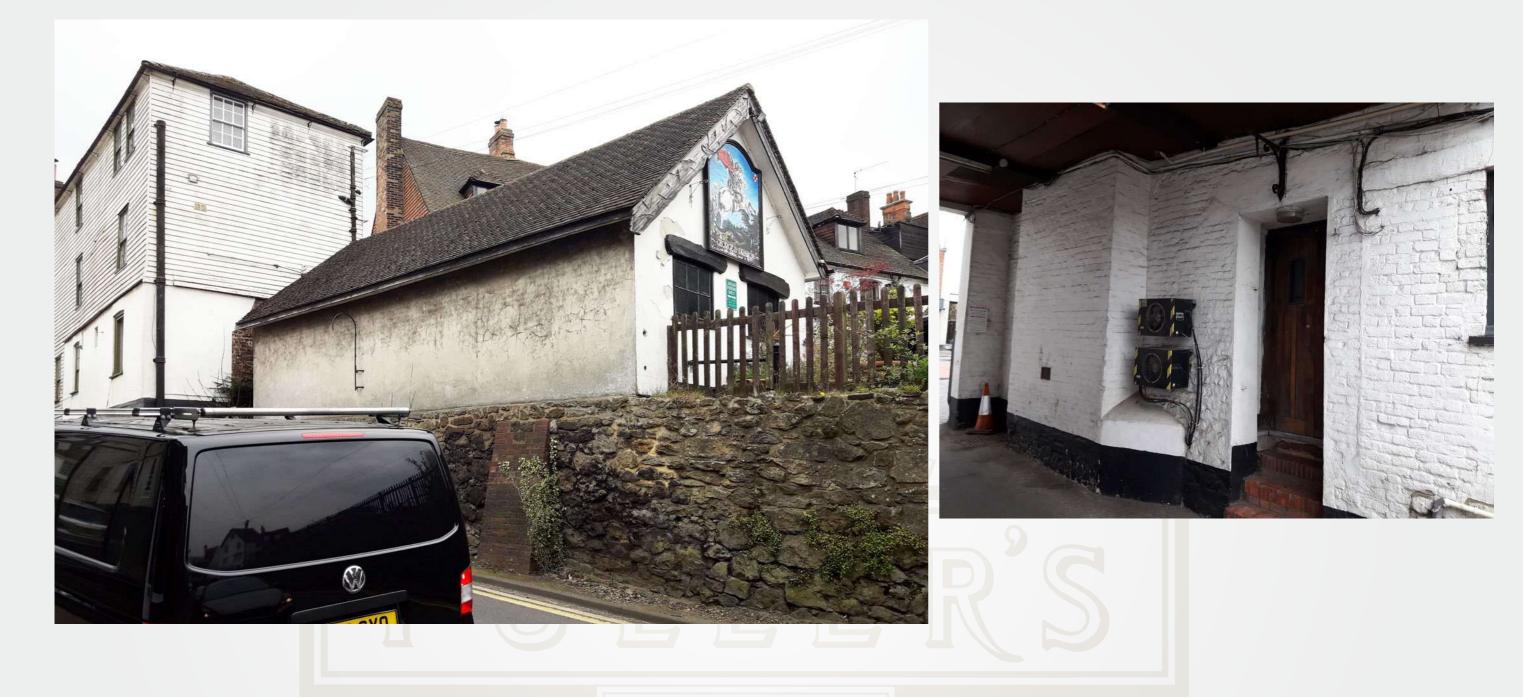

ed , Leeds, LS9 0RJ F: 0113 249 2228 s.co.uk co.uk

| No. 28468PL01  | Client   | Fullers             | Created  | 08-04-19 | Amend    | 17-11-21 | Typeface   | Times New Roman/Itali                     | C This scheme is a visual representation of<br>our signage proposal. Sizes, colours and<br>physical attributes of the actual signage<br>may vary due to the limitations of the | Omega Sigr<br>Newmarket A |
|----------------|----------|---------------------|----------|----------|----------|----------|------------|-------------------------------------------|--------------------------------------------------------------------------------------------------------------------------------------------------------------------------------|---------------------------|
| <b>Issue</b> 5 | Project  | The George & Dragor | Designer | KTV      | Date     | KTV      | Colours    | Slaked Lime Railings Red                  | manufacturing process.<br>This document is the property of Omega<br>Signs Ltd. and must not be passed on to                                                                    |                           |
| Page 8 of 16   | Location | Westerham           | Approved | Chris B  | Approved | Chris B  | Decorating | Slaked Lime Slaked Lime Dark Deep Railing | third parties without prior consent. Any<br>unauthorised use of this document will<br>result in a design fee being charged.<br>Copyright © Omega Signs 2019.                   | www.omega<br>in ♥         |