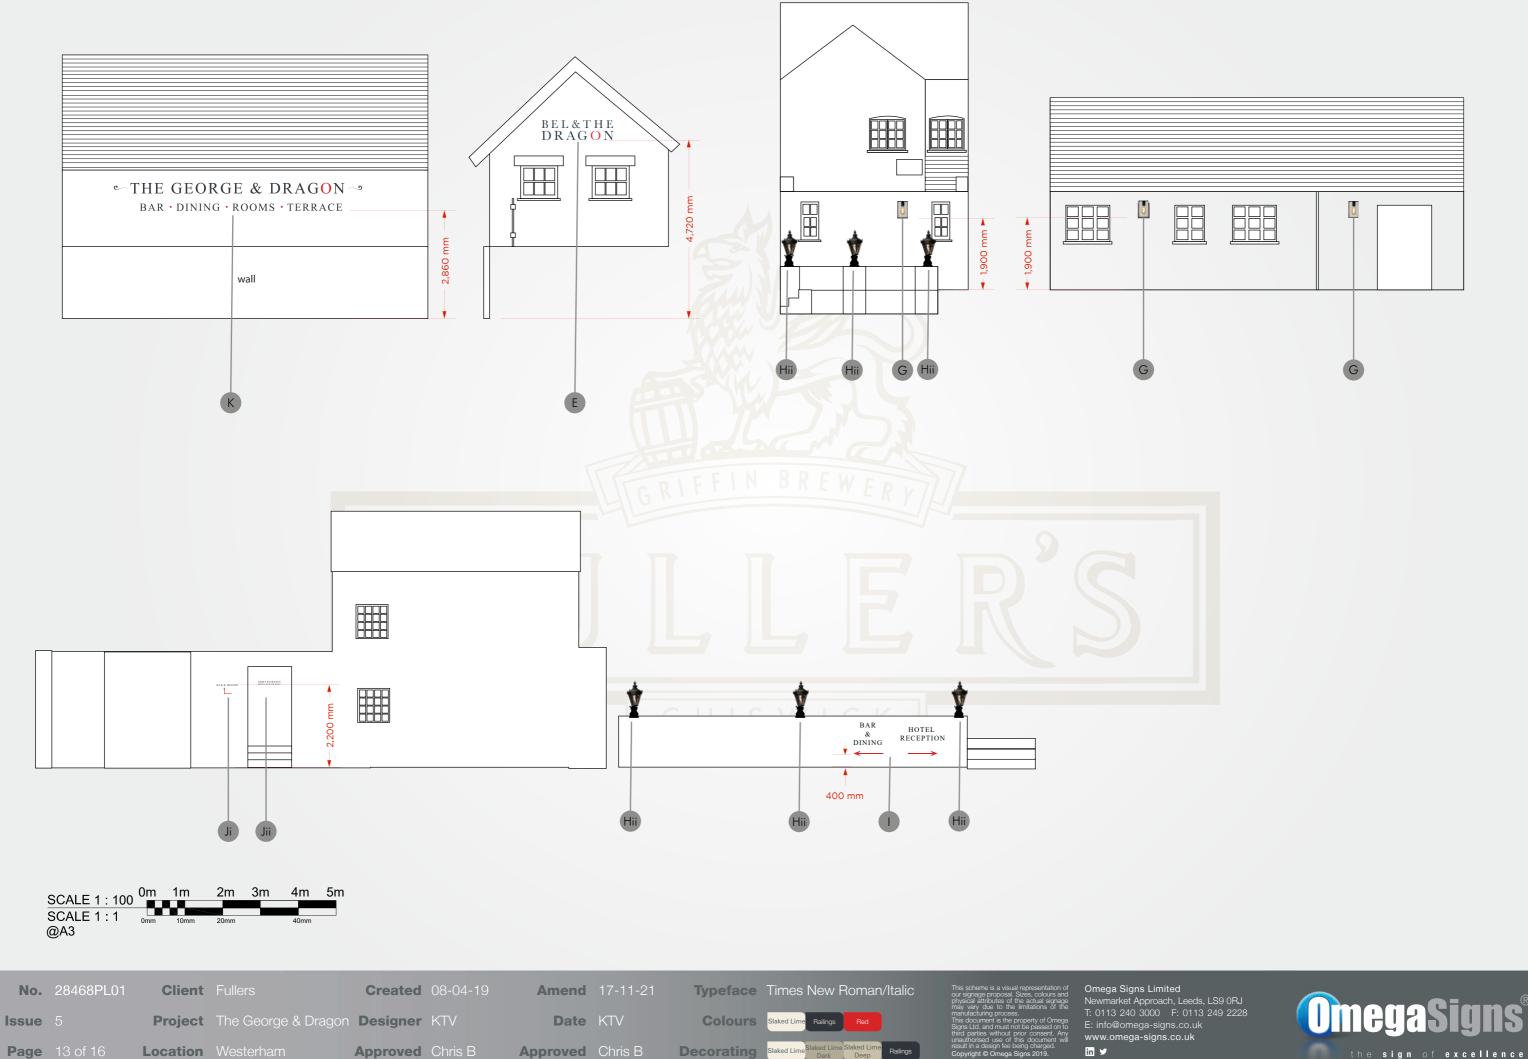

# **PROPOSED ELEVATION DRAWINGS - SCALE 1:100**

| No.   | 28468PL01 | Client   | Fullers             | Created  | 08-04-19 | Amend    | 17-11-21 | Typeface   | Times New Roman/Italic                     | This scheme is a visual representation of<br>our signage proposal. Sizes, colours and<br>physical attributes of the actual signage<br>may vary due to the limitations of the | Omega Signs Limited<br>Newmarket Approach,  |
|-------|-----------|----------|---------------------|----------|----------|----------|----------|------------|--------------------------------------------|------------------------------------------------------------------------------------------------------------------------------------------------------------------------------|---------------------------------------------|
| Issue | 5         | Project  | The George & Dragon | Designer | KTV      | Date     | KTV      | Colours    | Slaked Lime Railings Red                   | manufacturing process.<br>This document is the property of Omega<br>Signs Ltd. and must not be passed on to<br>third parties without prior consent. Any                      | T: 0113 240 3000 F:<br>E: info@omega-signs. |
| Page  | 14 of 16  | Location | Westerham           | Approved | Chris B  | Approved | Chris B  | Decorating | Slaked Lime Slaked Lime Dark Deep Railings | unauthorised use of this document will<br>result in a design fee being charged.<br>Copyright © Omega Signs 2019.                                                             | www.omega-signs.co                          |