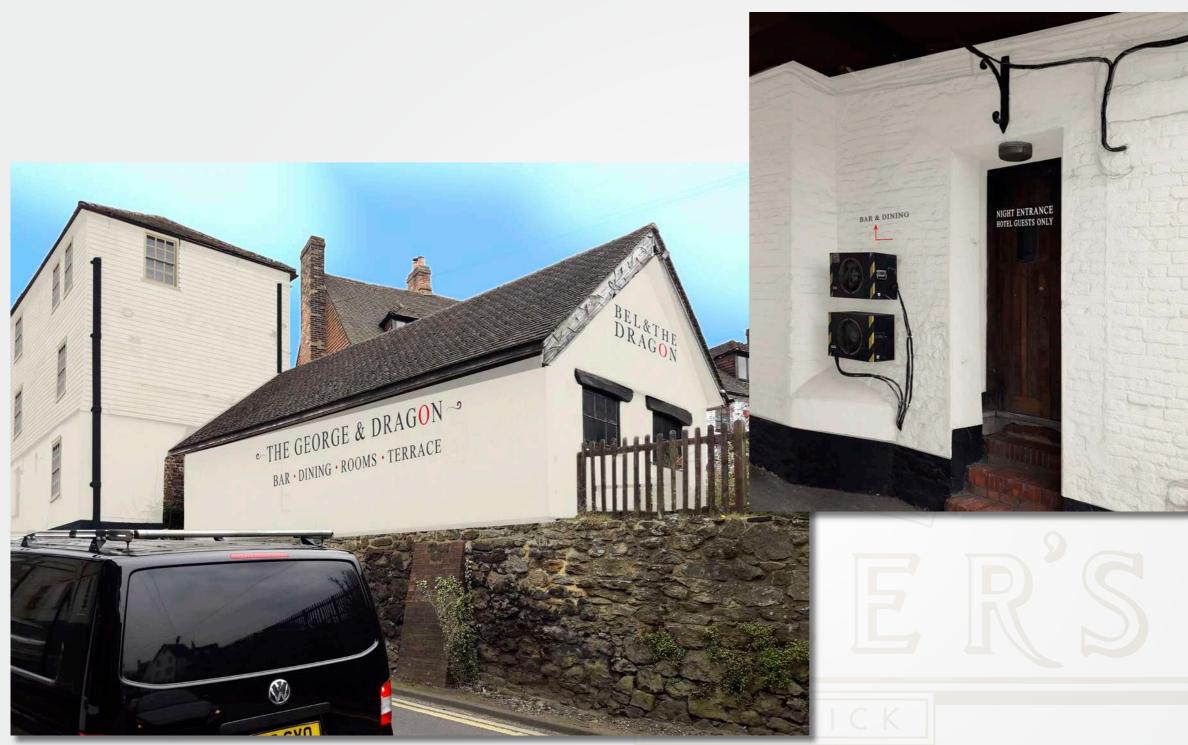

# **PROPOSED ELEVATION DRAWINGS - SCALE 1:100**

| No.   | 28468PL01 | Client   | Fullers             | Created  | 08-04-19 | Amend    | 17-11-21 | Typeface   | Times New Roman/Italic                     | This scheme is a visual representation of<br>our signage proposal. Sizes, colours and<br>physical attributes of the actual signage<br>may vary due to the limitations of the | Omega Signs Limited<br>Newmarket Approach,  |
|-------|-----------|----------|---------------------|----------|----------|----------|----------|------------|--------------------------------------------|------------------------------------------------------------------------------------------------------------------------------------------------------------------------------|---------------------------------------------|
| Issue | 5         | Project  | The George & Dragon | Designer | KTV      | Date     | KTV      | Colours    | Slaked Lime Railings Red                   | manufacturing process.<br>This document is the property of Omega<br>Signs Ltd. and must not be passed on to<br>third parties without prior consent. Any                      | T: 0113 240 3000 F:<br>E: info@omega-signs. |
| Page  | 14 of 16  | Location | Westerham           | Approved | Chris B  | Approved | Chris B  | Decorating | Slaked Lime Slaked Lime Dark Deep Railings | unauthorised use of this document will<br>result in a design fee being charged.<br>Copyright © Omega Signs 2019.                                                             | www.omega-signs.co                          |