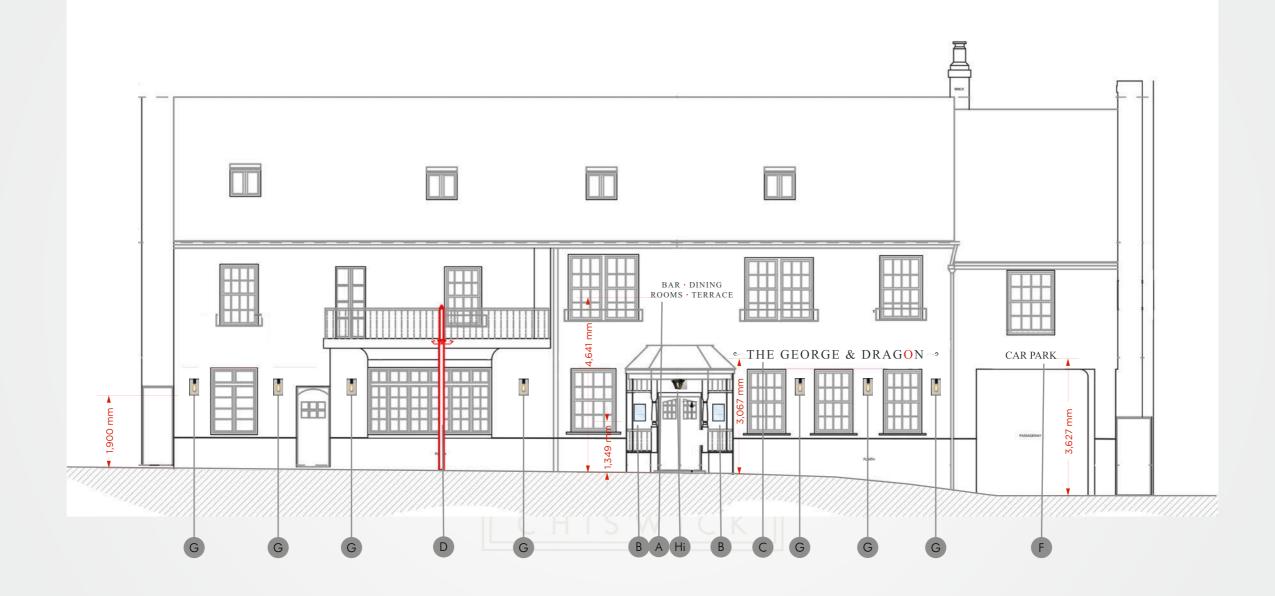

# **PROPOSED ELEVATION DRAWINGS - SCALE 1:100**

| No.   | 28468PL01 | Client   | Fullers             | Created  | 08-04-19 | Amend    | 17-11-21 | Typeface   | Times New Roman/Italic                     | This scheme is a visual representation of<br>our signage proposal. Sizes, colours and<br>physical attributes of the actual signage<br>may vary due to the limitations of the | Omega Signs Limited<br>Newmarket Approach,  |
|-------|-----------|----------|---------------------|----------|----------|----------|----------|------------|--------------------------------------------|------------------------------------------------------------------------------------------------------------------------------------------------------------------------------|---------------------------------------------|
| Issue | 5         | Project  | The George & Dragon | Designer | KTV      | Date     | KTV      | Colours    | Slaked Lime Railings Red                   | manufacturing process.<br>This document is the property of Omega<br>Signs Ltd. and must not be passed on to<br>third parties without prior consent. Any                      | T: 0113 240 3000 F:<br>E: info@omega-signs. |
| Page  | 14 of 16  | Location | Westerham           | Approved | Chris B  | Approved | Chris B  | Decorating | Slaked Lime Slaked Lime Dark Deep Railings | unauthorised use of this document will<br>result in a design fee being charged.<br>Copyright © Omega Signs 2019.                                                             | www.omega-signs.co                          |

# BAR · DINING ROOMS · TERRACE

Sign C -TNo. signwritten text directly to the building. Size: 5419mm x 238mm o/a Scale: 1:20

# ∽THE GEORGE & DRAGON~

| No.   | 28468PL01 | Client   | Fullers             | Created  | 08-04-19 | Amend    | 17-11-21 | Typeface   | Times New Roman/Italic                       |                                                                                                                                                         | Omega Signs Limited<br>Newmarket Approach, L |
|-------|-----------|----------|---------------------|----------|----------|----------|----------|------------|----------------------------------------------|---------------------------------------------------------------------------------------------------------------------------------------------------------|----------------------------------------------|
| Issue | 5         | Project  | The George & Dragon | Designer | KTV      | Date     | KTV      | Colours    | Slaked Lime Railings Red                     | manufacturing process.<br>This document is the property of Omega<br>Signs Ltd. and must not be passed on to<br>third parties without prior consent. Any | T: 0113 240 3000 F:<br>E: info@omega-signs.c |
| Page  | 2 of 16   | Location | Westerham           | Approved | Chris B  | Approved | Chris B  | Decorating | Slaked Lime Slaked Lime Slaked Lime Railings | unauthorised use of this document will<br>result in a design fee being charged.<br>Copyright © Omega Signs 2019.                                        | www.omega-signs.co<br>in ¥                   |

# ~ THE GEORGE & DRAGON ~ BAR • DINING • ROOMS • TERRACE

| No.   | 28468PL01 | Client   | Fullers             | Created  | 08-04-19 | Amend    | 17-11-21 | Typeface   | Times New Roman/Italic                     | This scheme is a visual representation of<br>our signage proposal. Sizes, colours and<br>physical attributes of the actual signage<br>may vary due to the limitations of the | Omega Signs Limited<br>Newmarket Approach, Leeds                               |
|-------|-----------|----------|---------------------|----------|----------|----------|----------|------------|--------------------------------------------|------------------------------------------------------------------------------------------------------------------------------------------------------------------------------|--------------------------------------------------------------------------------|
| Issue | 5         | Project  | The George & Dragon | Designer | KTV      | Date     | KTV      | Colours    | Slaked Lime Railings Red                   | manufacturing process.<br>This document is the property of Omega<br>Signs Ltd. and must not be passed on to<br>third parties without prior consent. Any                      | T: 0113 240 3000 F: 0113<br>E: info@omega-signs.co.uk<br>www.omega-signs.co.uk |
| Page  | 3 of 16   | Location | Westerham           | Approved | Chris B  | Approved | Chris B  | Decorating | Slaked Lime Slaked Lime Dark Deep Railings | unauthorised use of this document will<br>result in a design fee being charged.<br>Copyright © Omega Signs 2019.                                                             | in 9                                                                           |