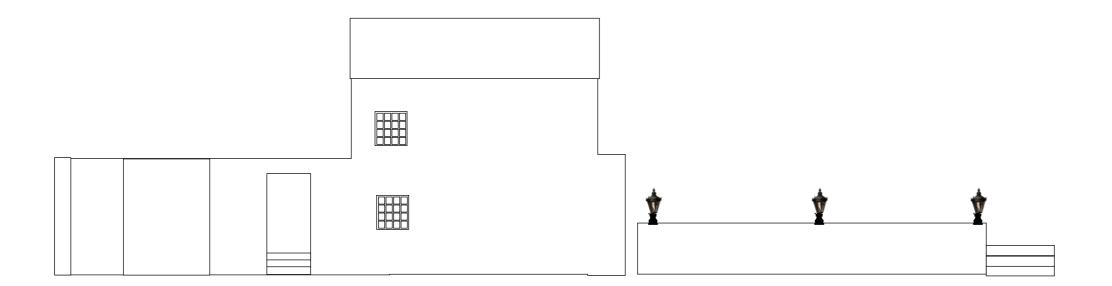

# **PROPOSED ELEVATION DRAWINGS - SCALE 1:100**

| No.   | 28468PL01 | Client   | Fullers             | Created  | 08-04-19 | Amend    | 17-11-21 | Typeface   | Times New Roman/Italic                     | This scheme is a visual representation of<br>our signage proposal. Sizes, colours and<br>physical attributes of the actual signage<br>may vary due to the limitations of the | Omega Signs Limited<br>Newmarket Approach,  |
|-------|-----------|----------|---------------------|----------|----------|----------|----------|------------|--------------------------------------------|------------------------------------------------------------------------------------------------------------------------------------------------------------------------------|---------------------------------------------|
| Issue | 5         | Project  | The George & Dragon | Designer | KTV      | Date     | KTV      | Colours    | Slaked Lime Railings Red                   | manufacturing process.<br>This document is the property of Omega<br>Signs Ltd. and must not be passed on to<br>third parties without prior consent. Any                      | T: 0113 240 3000 F:<br>E: info@omega-signs. |
| Page  | 14 of 16  | Location | Westerham           | Approved | Chris B  | Approved | Chris B  | Decorating | Slaked Lime Slaked Lime Dark Deep Railings | unauthorised use of this document will<br>result in a design fee being charged.<br>Copyright © Omega Signs 2019.                                                             | www.omega-signs.co                          |