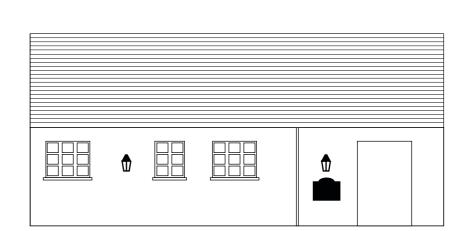

# **PROPOSED ELEVATION DRAWINGS - SCALE 1:100**

| No.   | 28468PL01 | Client   | Fullers             | Created  | 08-04-19 | Amend    | 17-11-21 | Typeface   | Times New Roman/Italic                     | This scheme is a visual representation of<br>our signage proposal. Sizes, colours and<br>physical attributes of the actual signage<br>may vary due to the limitations of the | Omega Signs Limited<br>Newmarket Approach,  |
|-------|-----------|----------|---------------------|----------|----------|----------|----------|------------|--------------------------------------------|------------------------------------------------------------------------------------------------------------------------------------------------------------------------------|---------------------------------------------|
| Issue | 5         | Project  | The George & Dragon | Designer | KTV      | Date     | KTV      | Colours    | Slaked Lime Railings Red                   | manufacturing process.<br>This document is the property of Omega<br>Signs Ltd. and must not be passed on to<br>third parties without prior consent. Any                      | T: 0113 240 3000 F:<br>E: info@omega-signs. |
| Page  | 14 of 16  | Location | Westerham           | Approved | Chris B  | Approved | Chris B  | Decorating | Slaked Lime Slaked Lime Dark Deep Railings | unauthorised use of this document will<br>result in a design fee being charged.<br>Copyright © Omega Signs 2019.                                                             | www.omega-signs.co                          |