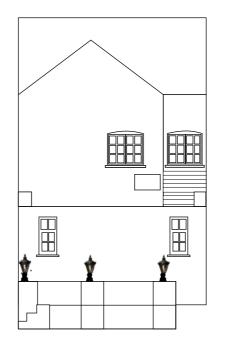

# **PROPOSED ELEVATION DRAWINGS - SCALE 1:100**

| No.   | 28468PL01 | Client   | Fullers             | Created  | 08-04-19 | Amend    | 17-11-21 | Typeface   | Times New Roman/Italic                     | This scheme is a visual representation of<br>our signage proposal. Sizes, colours and<br>physical attributes of the actual signage<br>may vary due to the limitations of the | Omega Signs Limited<br>Newmarket Approach,  |
|-------|-----------|----------|---------------------|----------|----------|----------|----------|------------|--------------------------------------------|------------------------------------------------------------------------------------------------------------------------------------------------------------------------------|---------------------------------------------|
| Issue | 5         | Project  | The George & Dragon | Designer | KTV      | Date     | KTV      | Colours    | Slaked Lime Railings Red                   | manufacturing process.<br>This document is the property of Omega<br>Signs Ltd. and must not be passed on to<br>third parties without prior consent. Any                      | T: 0113 240 3000 F:<br>E: info@omega-signs. |
| Page  | 14 of 16  | Location | Westerham           | Approved | Chris B  | Approved | Chris B  | Decorating | Slaked Lime Slaked Lime Dark Deep Railings | unauthorised use of this document will<br>result in a design fee being charged.<br>Copyright © Omega Signs 2019.                                                             | www.omega-signs.co                          |