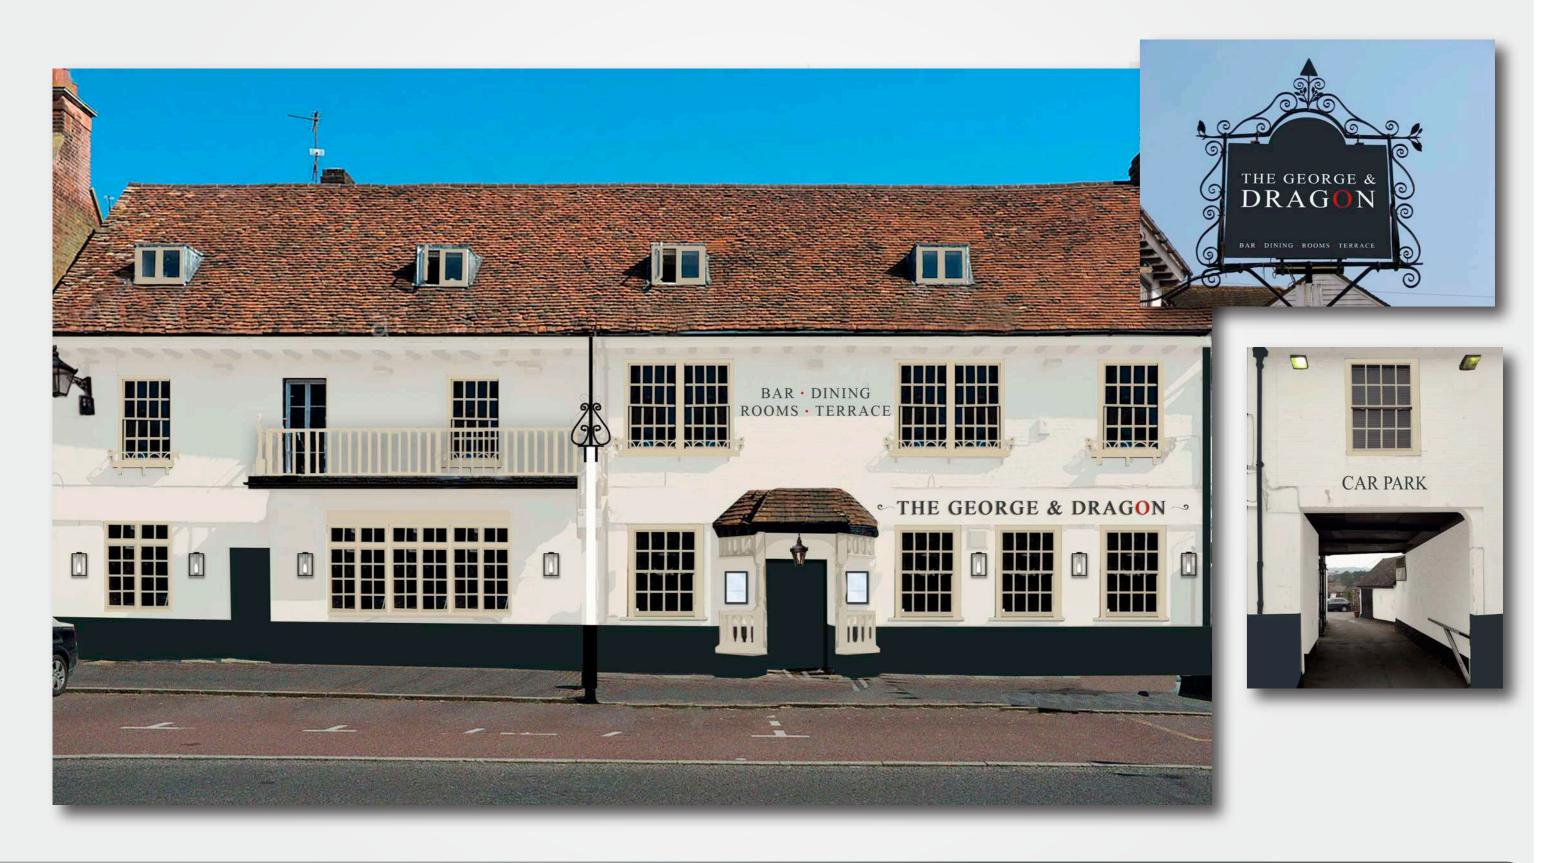

# **PROPOSED ELEVATION DRAWINGS - SCALE 1:100**

| No.   | 28468PL01 | Client   | Fullers             | Created  | 08-04-19 | Amend    | 17-11-21 | Typeface   | Times New Roman/Italic                     | This scheme is a visual representation of<br>our signage proposal. Sizes, colours and<br>physical attributes of the actual signage<br>may vary due to the limitations of the | Omega Signs Limited<br>Newmarket Approach,  |
|-------|-----------|----------|---------------------|----------|----------|----------|----------|------------|--------------------------------------------|------------------------------------------------------------------------------------------------------------------------------------------------------------------------------|---------------------------------------------|
| Issue | 5         | Project  | The George & Dragon | Designer | KTV      | Date     | KTV      | Colours    | Slaked Lime Railings Red                   | manufacturing process.<br>This document is the property of Omega<br>Signs Ltd. and must not be passed on to<br>third parties without prior consent. Any                      | T: 0113 240 3000 F:<br>E: info@omega-signs. |
| Page  | 14 of 16  | Location | Westerham           | Approved | Chris B  | Approved | Chris B  | Decorating | Slaked Lime Slaked Lime Dark Deep Railings | unauthorised use of this document will<br>result in a design fee being charged.<br>Copyright © Omega Signs 2019.                                                             | www.omega-signs.co                          |