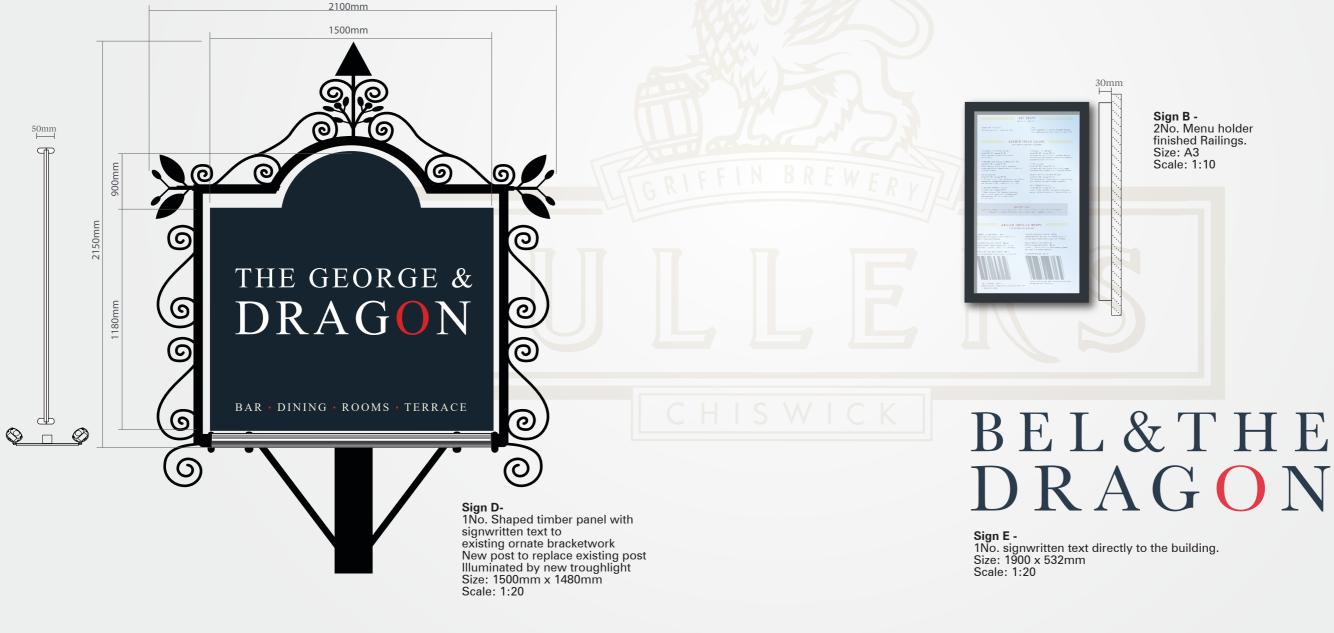

# THE GEORGE & DRAGON Westerham

ch, Leeds, LS9 0RJ F: 0113 249 2228 ns.co.uk

Sign A -1No. Sign written text Size: 2200mm x 900mm Scale: 1:20

# BAR · DINING ROOMS · TERRACE

Sign C -TNo. signwritten text directly to the building. Size: 5419mm x 238mm o/a Scale: 1:20