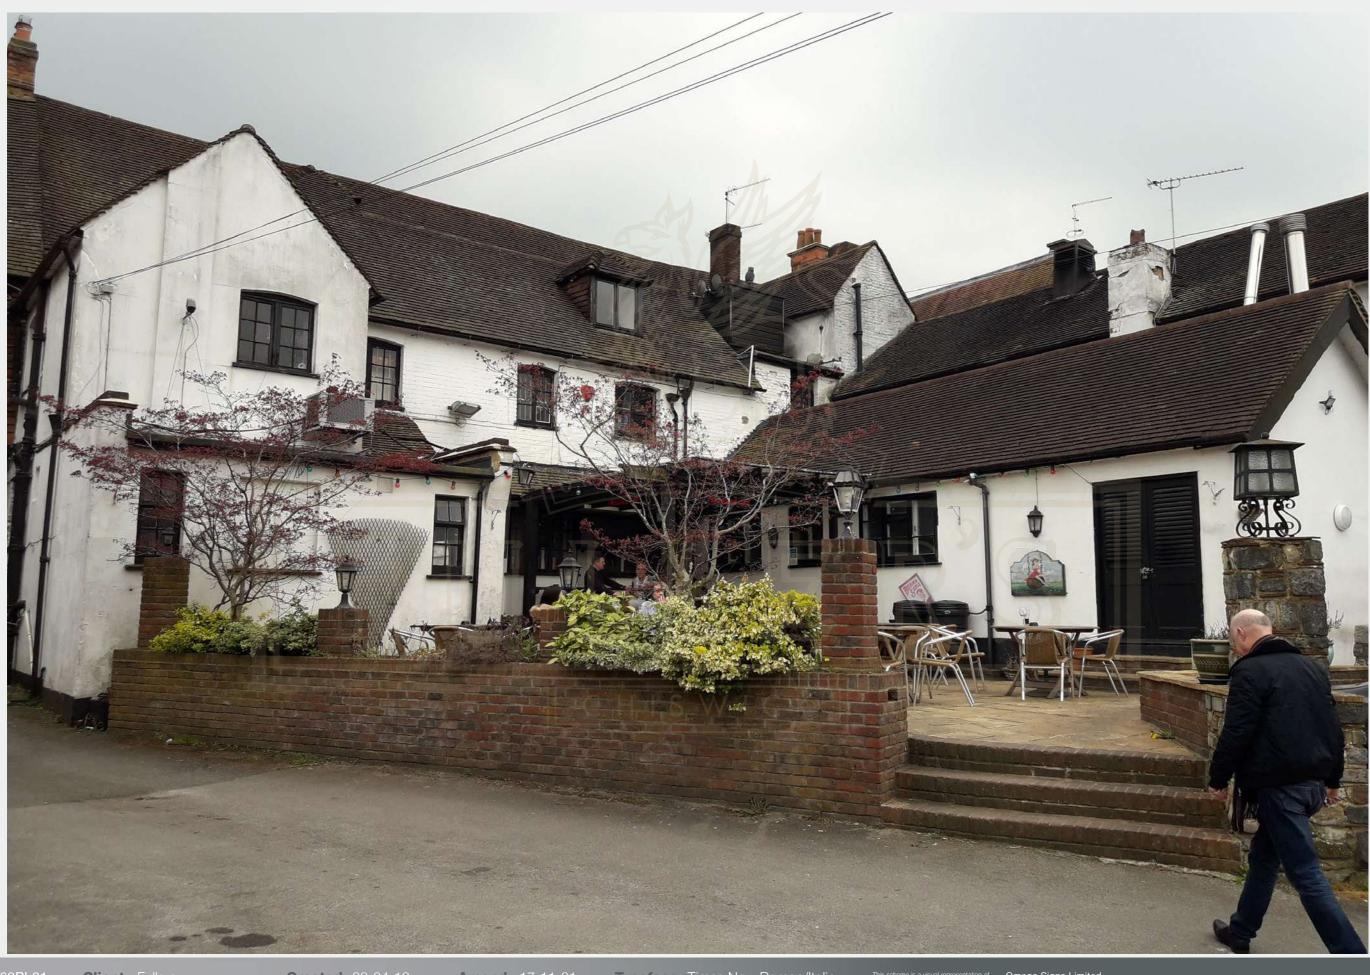

# **PROPOSED ELEVATION DRAWINGS - SCALE 1:100**

| No.   | 28468PL01 | Client   | Fullers             | Created  | 08-04-19 | Amend    | 17-11-21 | Typeface   | Times New Roman/Italic                     | This scheme is a visual representation of<br>our signage proposal. Sizes, colours and<br>physical attributes of the actual signage<br>may vary due to the limitations of the | Omega Signs Limited<br>Newmarket Approach,  |
|-------|-----------|----------|---------------------|----------|----------|----------|----------|------------|--------------------------------------------|------------------------------------------------------------------------------------------------------------------------------------------------------------------------------|---------------------------------------------|
| Issue | 5         | Project  | The George & Dragon | Designer | KTV      | Date     | KTV      | Colours    | Slaked Lime Railings Red                   | manufacturing process.<br>This document is the property of Omega<br>Signs Ltd. and must not be passed on to<br>third parties without prior consent. Any                      | T: 0113 240 3000 F:<br>E: info@omega-signs. |
| Page  | 14 of 16  | Location | Westerham           | Approved | Chris B  | Approved | Chris B  | Decorating | Slaked Lime Slaked Lime Dark Deep Railings | unauthorised use of this document will<br>result in a design fee being charged.<br>Copyright © Omega Signs 2019.                                                             | www.omega-signs.co                          |

ned ch, Leeds, LS9 0RJ F: 0113 249 2228 jns.co.uk s.co.uk

**ELEVATION DRAWINGS - SCALE 1:100** 

Site Plan - Scale 1:1250 @ A3

Page 16 of 16

Location Westerham

Approved Chris B

Approved Chris B

Decorating