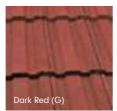

## **LUDLOW PLUS**

Ideal for refurbishment applications, where its smaller format reduces wastage.



## **COLOUR AVAILABILITY**













Key (G) Granular finish (S) Smooth finish

## **TECHNICAL DATA**

| Size of tile               | 387mm x 229mm                                                                                                                                                      |                                       |
|----------------------------|--------------------------------------------------------------------------------------------------------------------------------------------------------------------|---------------------------------------|
| Minimum pitch*             | 25° Smooth (75mm headlap)<br>22.5° Smooth (100mm headlap)                                                                                                          | 30° Granular (75mm headlap)           |
| Maximum pitch