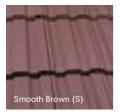

## **LUDLOW PLUS**

Ideal for refurbishment applications, where its smaller format reduces wastage.



## **COLOUR AVAILABILITY**













Key (G) Granular finish (S) Smooth finish

## **TECHNICAL DATA**

| Size of tile               | 387mm x 229mm                                                                                                                                                      |                                       |
|----------------------------|--------------------------------------------------------------------------------------------------------------------------------------------------------------------|---------------------------------------|
| Minimum pitch*             | 25° Smooth (75mm headlap)<br>22.5° Smooth (100mm headlap)                                                                                                          | 30° Granular (75mm headlap)           |
| Maximum pitch