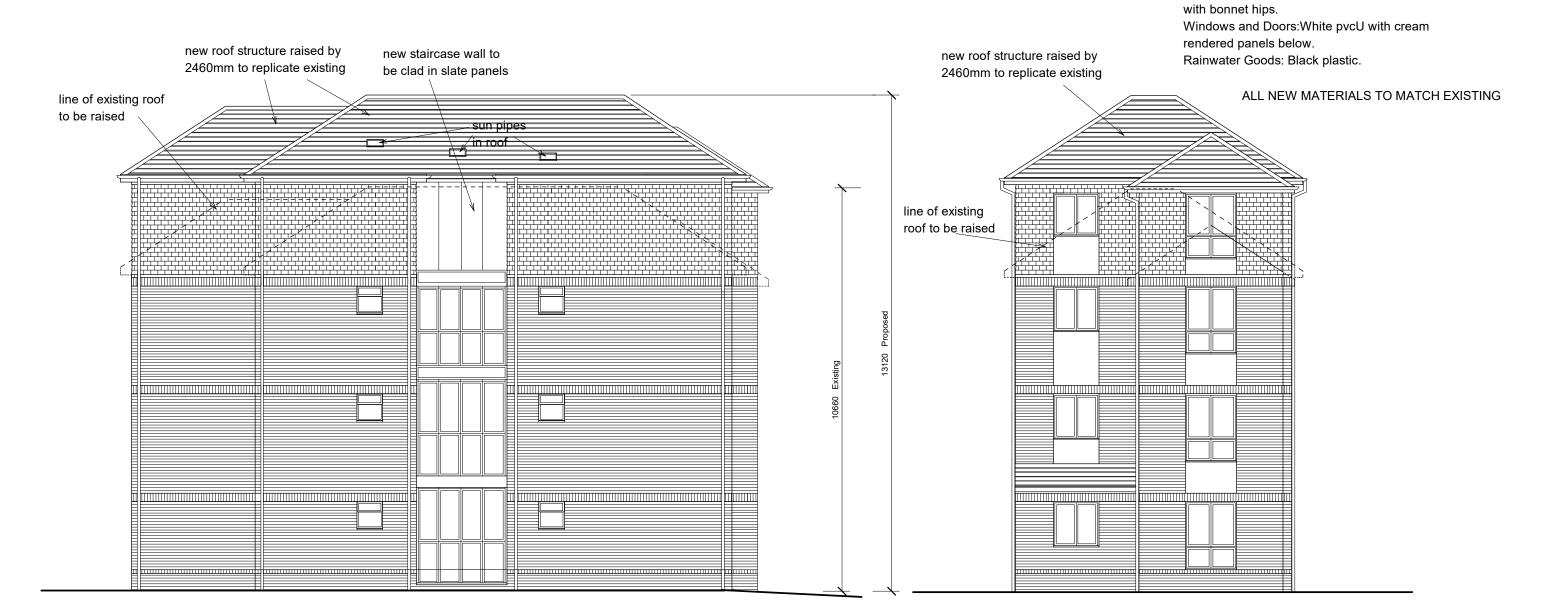

## SIDE (SOUTH) ELEVATION

## REAR (WEST) ELEVATION

MATERIALS

Existing Walling: Light red multi facing brickwork

with red soldier bands at floor levels. Roofing: Dark brown plain concrete tiling

New Walling: Dark brown plain tile hanginG on Timber Frame.