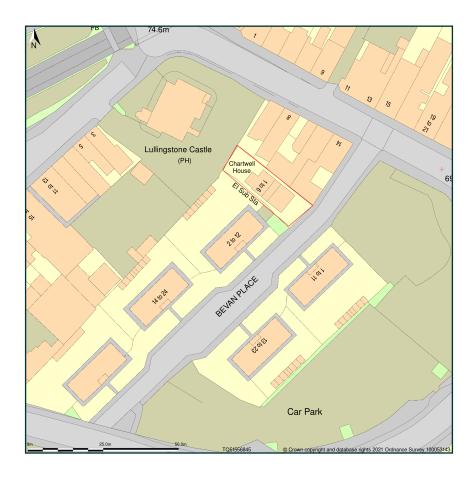

## Flats 1-6 Chartwell House, Bevan Place, Swanley, Kent, BR8 8BH

Site Plan shows area bounded by: 551480.34, 168386.92 551621.76, 168528.34 (at a scale of 1:1250), OSGridRef: TQ51556845. The representation of a road, track or path is no evidence of a right of way. The representation of features as lines is no evidence of a property boundary.