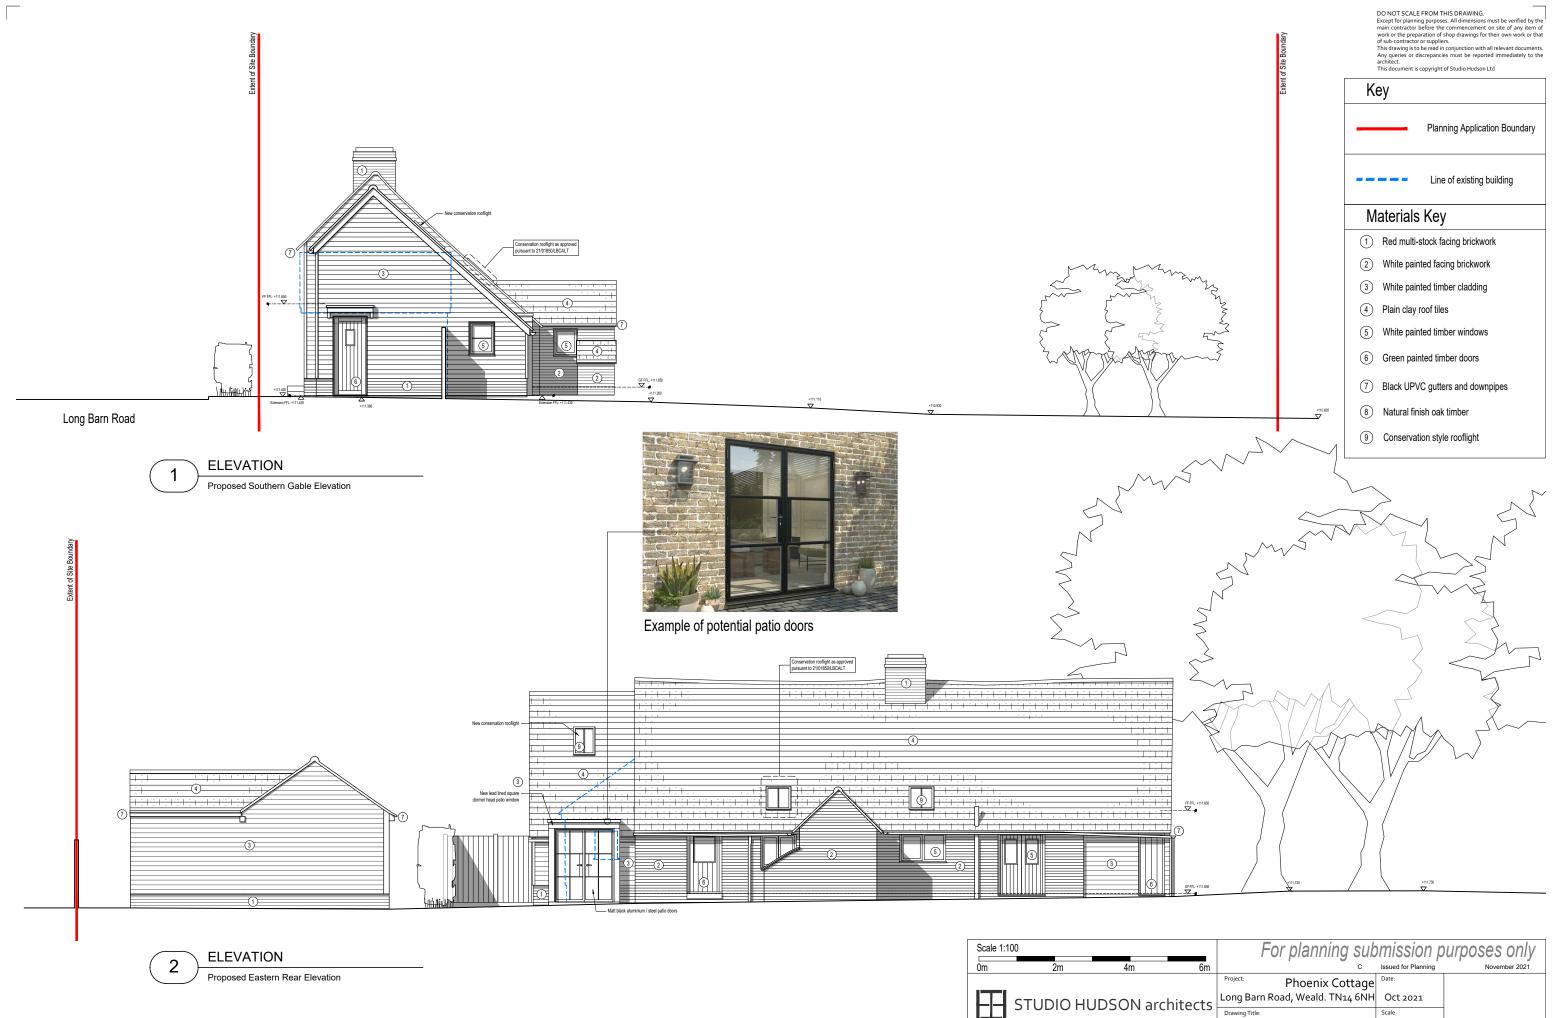

Studio Hudson Ltd. 2 Wilman Road, Royal Tunbridge Wells, Kent. TN t: 01892 673 158 e: info@studio-hudson.co.uk www.studio-hudson.co.uk

| 1:100                                                                   | For planning submission purposes only |                       |               |
|-------------------------------------------------------------------------|---------------------------------------|-----------------------|---------------|
| 2m 4m 6m                                                                | с                                     | Issued for Planning   | November 2021 |
| STUDIO HUDSON architects                                                | Project: Phoenix Cottage              |                       |               |
|                                                                         | Long Barn Road, Weald. TN14 6NH       |                       |               |
|                                                                         | Drawing Title:                        | Scale                 |               |
|                                                                         | Proposed Elevations                   | Noted @A <sub>3</sub> |               |
| 9 Hudson Ltd. 2 Wilman Road, Royal Tunbridge Wells, Kent. TN4 9AJ       | Drawing Number:                       | Rev                   |               |
| t: 01892 673 158 e: info@studio-hudson.co.uk<br>www.studio-hudson.co.uk | 21019-P-801                           | С                     |               |