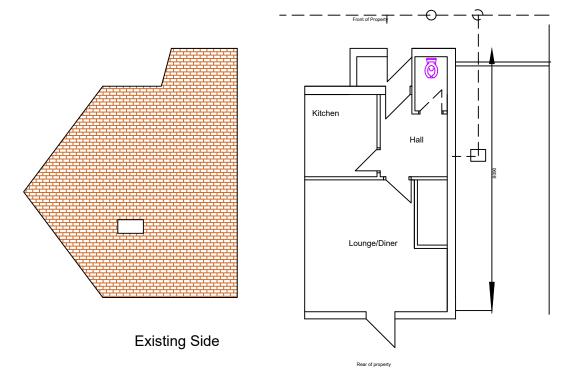

**Proposed Front** 





Existing rear Proposed rear



#### DO NOT SCALE FROM THIS DRAWING

© Crown copyright and database rights 2019 Ordnance Survey 100049049

### **Survey Features Legend**

| ab   | airbrick         | ib  | illuminated bollard  |
|------|------------------|-----|----------------------|
| catv | cable tv cover   | thl | threshold level      |
| bo   | bollard          | il  | invert level         |
| cl   | cover level      | th  | trial hole           |
| bt   | telecom cover    | lp  | lamp post            |
| d.c. | drainage channel | utl | unable to lift       |
| rs   | road sign        | ffl | finished floor level |
| dp   | downpipe         | vp  | vent pipe            |
| re   | rodding eye      | mh  | manhole              |
| er   | earth rod        | wo  | washout              |