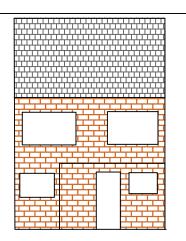

**Proposed Front** 





Existing rear Proposed rear



#### DO NOT SCALE FROM THIS DRAWING

© Crown copyright and database rights 2019 Ordnance Survey 100049049

### **Survey Features Legend**

| ab   | airbrick         | ib  | illuminated bollard  |
|------|------------------|-----|----------------------|
| catv | cable tv cover   | thl | threshold level      |
| bo   | bollard          | il  | invert level         |
| cl   | cover level      | th  | trial hole           |
| bt   | telecom cover    | lp  | lamp post            |
| d.c. | drainage channel | utl | unable to lift       |
| rs   | road sign        | ffl | finished floor level |
| dp   | downpipe         | vp  | vent pipe            |
| re   | rodding eye      | mh  | manhole              |
| er   | earth rod        | wo  |