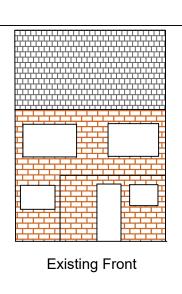

**Proposed Front** 





Existing rear Proposed rear



#### DO NOT SCALE FROM THIS DRAWING

© Crown copyright and database rights 2019 Ordnance Survey 100049049

### **Survey Features Legend**

| ab   | airbrick         | ib  | illuminated bollard  |
|------|------------------|-----|----------------------|
| catv | cable tv cover   | thl | threshold level      |
| bo   | bollard          | il  | invert level         |
| cl   | cover level      | th  | trial hole           |
| bt   | telecom cover    | lp  | lamp post            |
| d.c. | drainage channel | utl | unable to lift       |
| rs   | road sign        | ffl | finished floor level |
| dp   | downpipe         | vp  | vent pipe            |
| re   | rodding eye      | mh  | manhole              |
| er   | earth rod        | wo