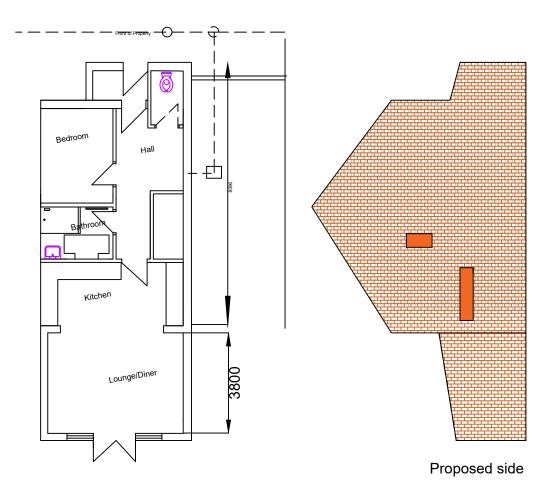

**Proposed Front** 





Existing rear Proposed rear



#### DO NOT SCALE FROM THIS DRAWING

© Crown copyright and database rights 2019 Ordnance Survey 100049049

### **Survey Features Legend**

| ab   | airbrick         | ib  | illuminated bollard  |
|------|------------------|-----|----------------------|
| catv | cable tv cover   | thl | threshold level      |
| bo   | bollard          | il  | invert level         |
| cl   | cover level      | th  | trial hole           |
| bt   | telecom cover    | lp  | lamp post            |
| d.c. | drainage channel | utl | unable to lift       |
| rs   | road sign        | ffl | finished floor level |
| dp   | downpipe         | vp  | vent pipe            |
| re   | rodding eye      | mh  | manhole              |
| er   | earth rod        | wo  | washout              |
|