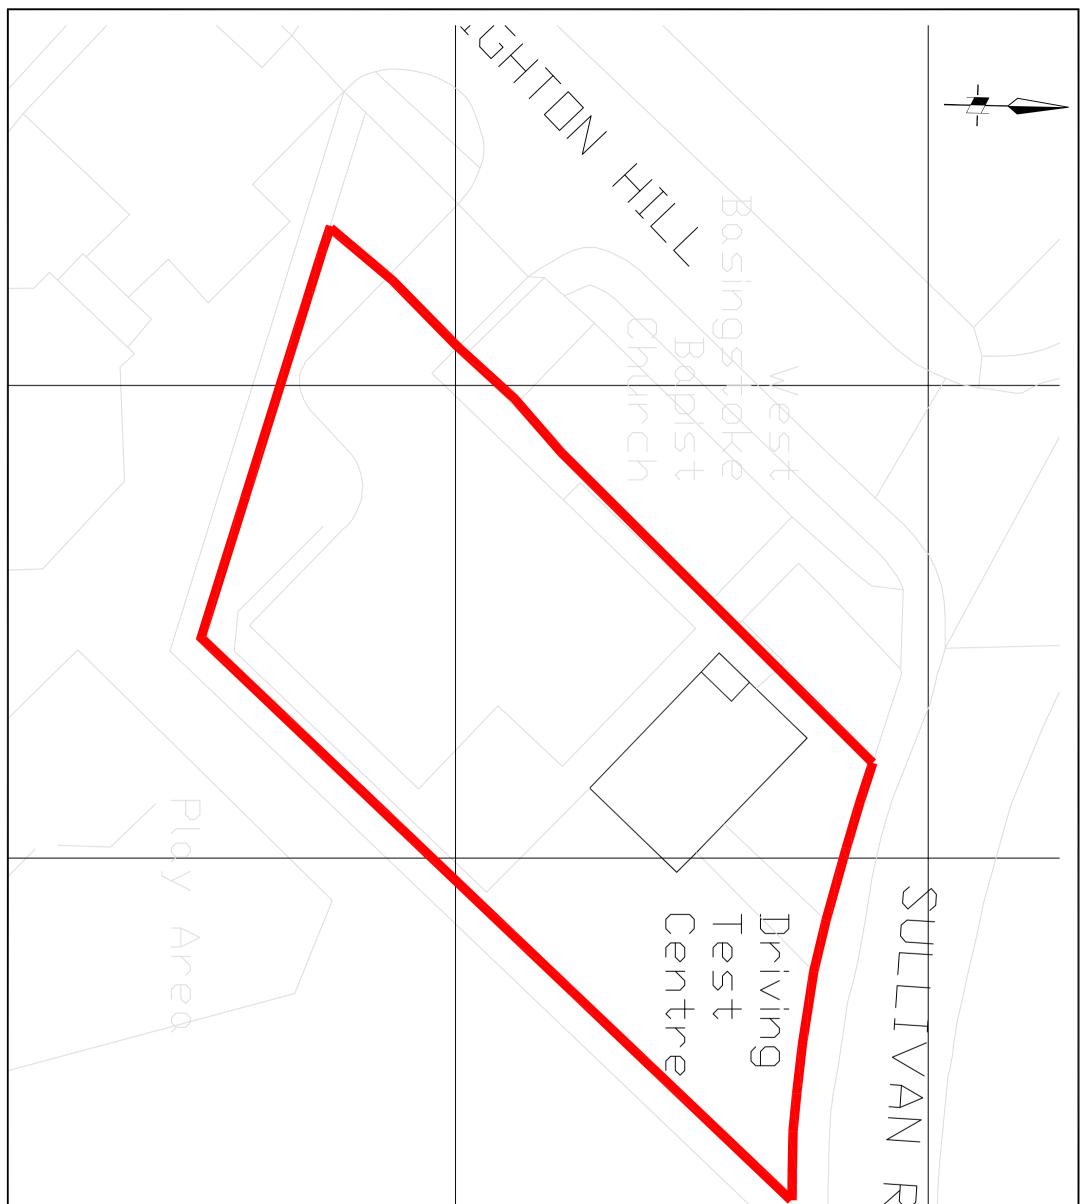

| RLB   Rider Levett Bucknall |                 | Drawing Ref<br>Tender | 3<br>Drawn:<br>JE | Site General Arrangement | TO 162 Basingstoke DTC<br>Improvement Works | Drawing Issue:<br>Tender | Client:<br>DVSA                            |  |                               |  |        | This drawing is to be read in conjunction with all relevant specifications and drawings issued. For discrepencies or ommissions contact Rider Levett Bucknall. The contractor is to check and verify all building and site dimensions and check levels before work commences<br>© Rider Levett Bucknall UK Limited. | RLB .Rider Levett Buck |
|-----------------------------|-----------------|-----------------------|-------------------|--------------------------|---------------------------------------------|--------------------------|--------------------------------------------|--|-------------------------------|--|--------|---------------------------------------------------------------------------------------------------------------------------------------------------------------------------------------------------------------------------------------------------------------------------------------------------------------------|------------------------|
| nall                        | Client:<br>DVSA | Project:              | Basingsto         | ke DT(                   | C Impro                                     | ovement Works            | Drawing Title:<br>Site General Arrangement |  | Drawing Nr:<br>0015410008-009 |  | :knall |                                                                                                                                                                                                                                                                                                                     |                        |