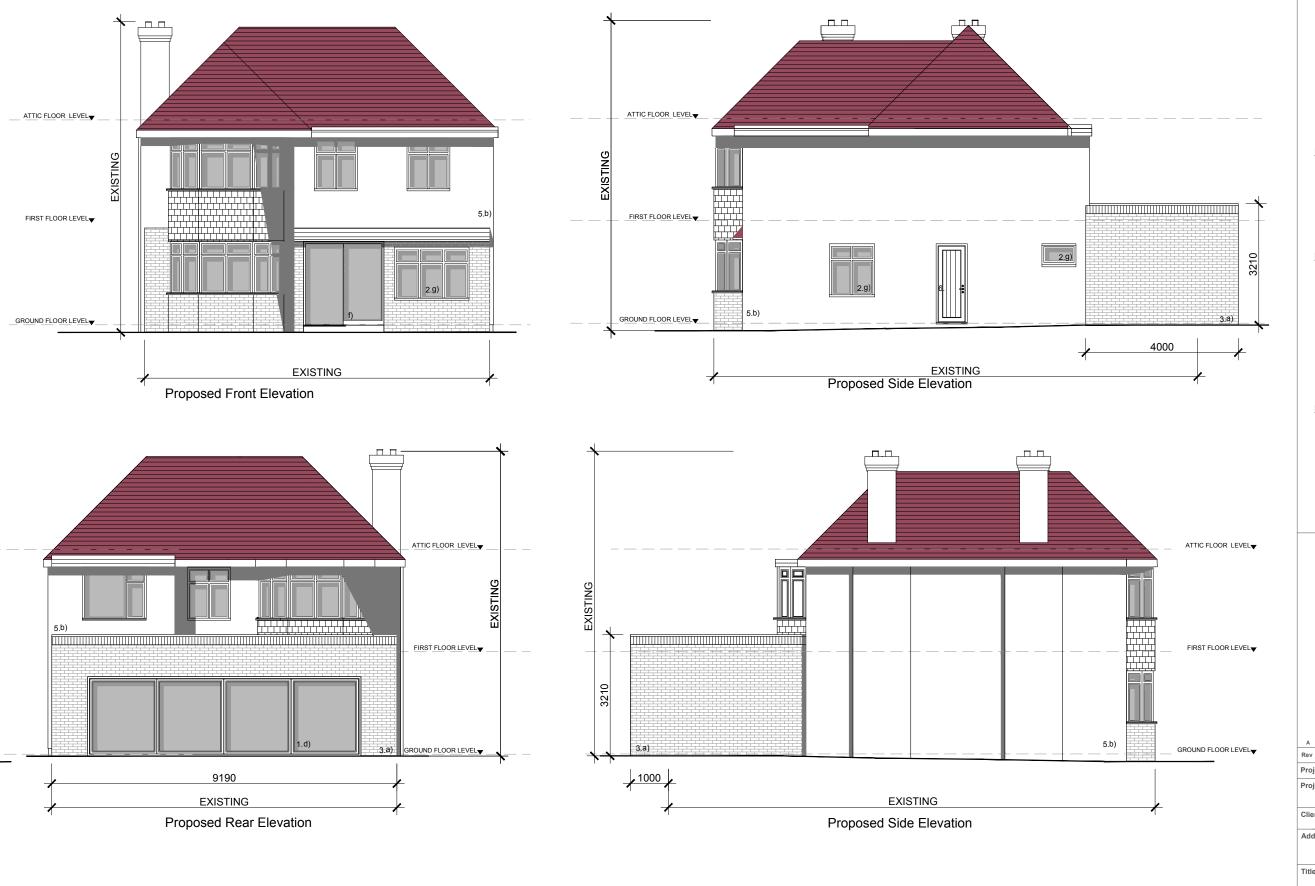

### KEY -

4.c)

DENOTES NEW / ALTERED WALLS

DENOTES AREA OF NEW EXTENSION

## NOTES -

- NEW EXTERNAL SLIDING DOORS
   NEW / REPLACEMENT EXTERNAL WINDOW
   NEW EXTERNAL WALL
   NEW FLAT ROOF
   EXISTING EXTERNAL WALL TO RECEIVE EXTERNAL INSULATION AND RENDERED FINISH
- FINISH

  6. NEW / REPLACEMENT HIGH
  PERFORMANCE EXTERNAL
  DOOR

## MATERIALS -

- New facing brickwork
   New light coloured render finish
   New flat roof with green roof finish
- tinish
  d) New aluminium framed double
  glazed sliding doors
  e) New flat roof roof light
  f) New glass enclosed porch
  g) New UPVC window

ALTERED WALLS

DENOTES AREA OF NEW EXTENSION

# NOTES -

- 1. NEW EXTERNAL SLIDING

- NEW EXTERNAL SLIDING DOORS
   NEW / REPLACEMENT EXTERNAL WINDOW
   NEW EXTERNAL WALL
   NEW FLAT ROOF
   EXISTING EXTERNAL WALL TO RECEIVE EXTERNAL INSULATION AND RENDERED FINISH
- NEW / REPLACEMENT HIGH
   PERFORMANCE EXTERNAL

#### MATERIALS -

- a) New facing brickwork
- b) New light coloured render finishc) New flat roof with green roof
- finish
  d) New aluminium framed double
- o) New aluminium framed dou glazed sliding doors
   e) New flat roof roof light
   f) New glass enclosed porch
   g) New UPVC window

Rev Date Description Project no.: HB191017 PROPOSED REAR EXTENSION

NATHAN SMITH Client:

> 12 Northey Avenue, Cheam, Address:

Planning

STAGE:

Title: Proposed Elevations

Drawn by: KR **Date:** 27-04-2020 **Scale:** 1:100