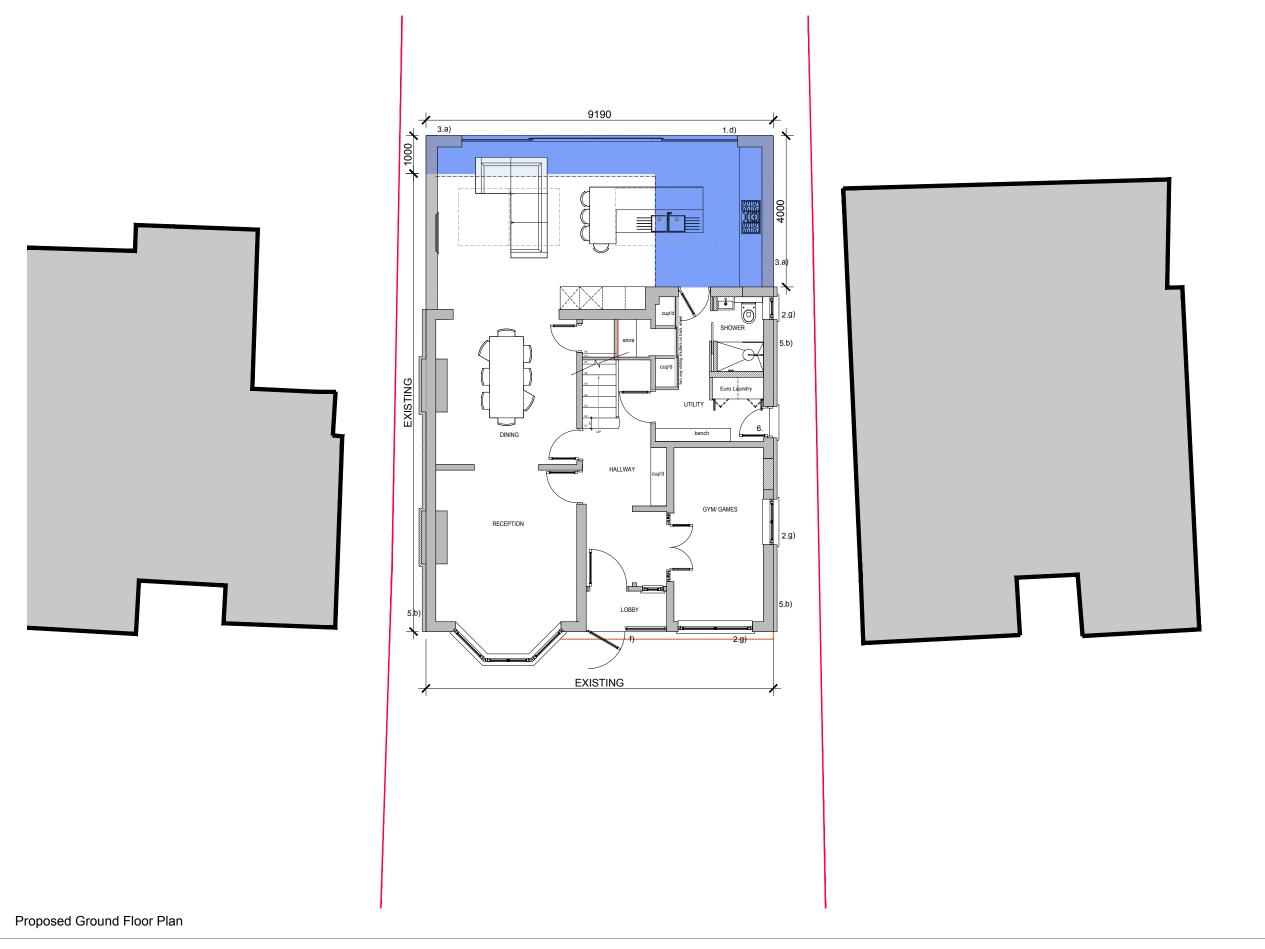

#### KEY -

DENOTES EXISTING WALL RETAINED

DENOTES NEW / ALTERED WALLS

DENOTES AREA OF NEW EXTENSION

#### NOTES -

- NEW EXTERNAL SLIDING DOORS
   NEW / REPLACEMENT EXTERNAL WINDOW
   NEW EXTERNAL WALL
   NEW FLAT ROOF
   EXISTING EXTERNAL WALL TO RECEIVE EXTERNAL INSULATION AND RENDERED FINISH
- FINISH
  6. NEW / REPLACEMENT HIGH
  PERFORMANCE EXTERNAL
  DOOR

## MATERIALS -

- New facing brickwork
   New light coloured render finish
   New flat roof with green roof
- tinish
  d) New aluminium framed double glazed sliding doors
  e) New flat roof roof light
  f) New glass enclosed porch
  g) New UPVC window

Rev Date Description Project no.: HB191017 Project: PROPOSED REAR EXTENSION

NATHAN SMITH Address:

12 Northey Avenue, Cheam, Sutton SM2 7HR Title:

Drawn by: KR

Date: 27-04-2020 Scale: 1:100 Drawing No: 2110 Rev 01