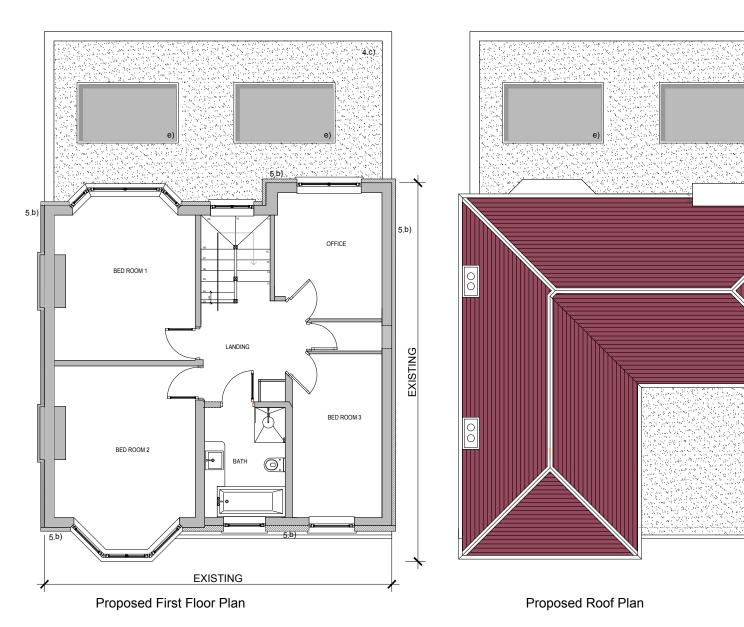

### KEY -

4.c)

DENOTES NEW / ALTERED WALLS

DENOTES AREA OF NEW EXTENSION

## NOTES -

- NEW EXTERNAL SLIDING DOORS
   NEW / REPLACEMENT EXTERNAL WINDOW
   NEW EXTERNAL WALL
   NEW FLAT ROOF
   EXISTING EXTERNAL WALL TO RECEIVE EXTERNAL INSULATION AND RENDERED FINISH
- FINISH

  6. NEW / REPLACEMENT HIGH
  PERFORMANCE EXTERNAL
  DOOR

## MATERIALS -

- New facing brickwork
   New light coloured render finish
   New flat roof with green roof finish
- tinish
  d) New aluminium framed double
  glazed sliding doors
  e) New flat roof roof light
  f) New glass enclosed porch
  g) New UPVC window

Rev Date Description Project no.: HB191017 PROPOSED REAR EXTENSION

NATHAN SMITH Client:

12 Northey Avenue, Cheam, Sutton SM2 7HR

Address:

Title: Proposed First and Roof Floor Plan Drawn by: KR

Date: 9/30/2021 Scale: 1:100 Drawing No: 2111 Rev 01