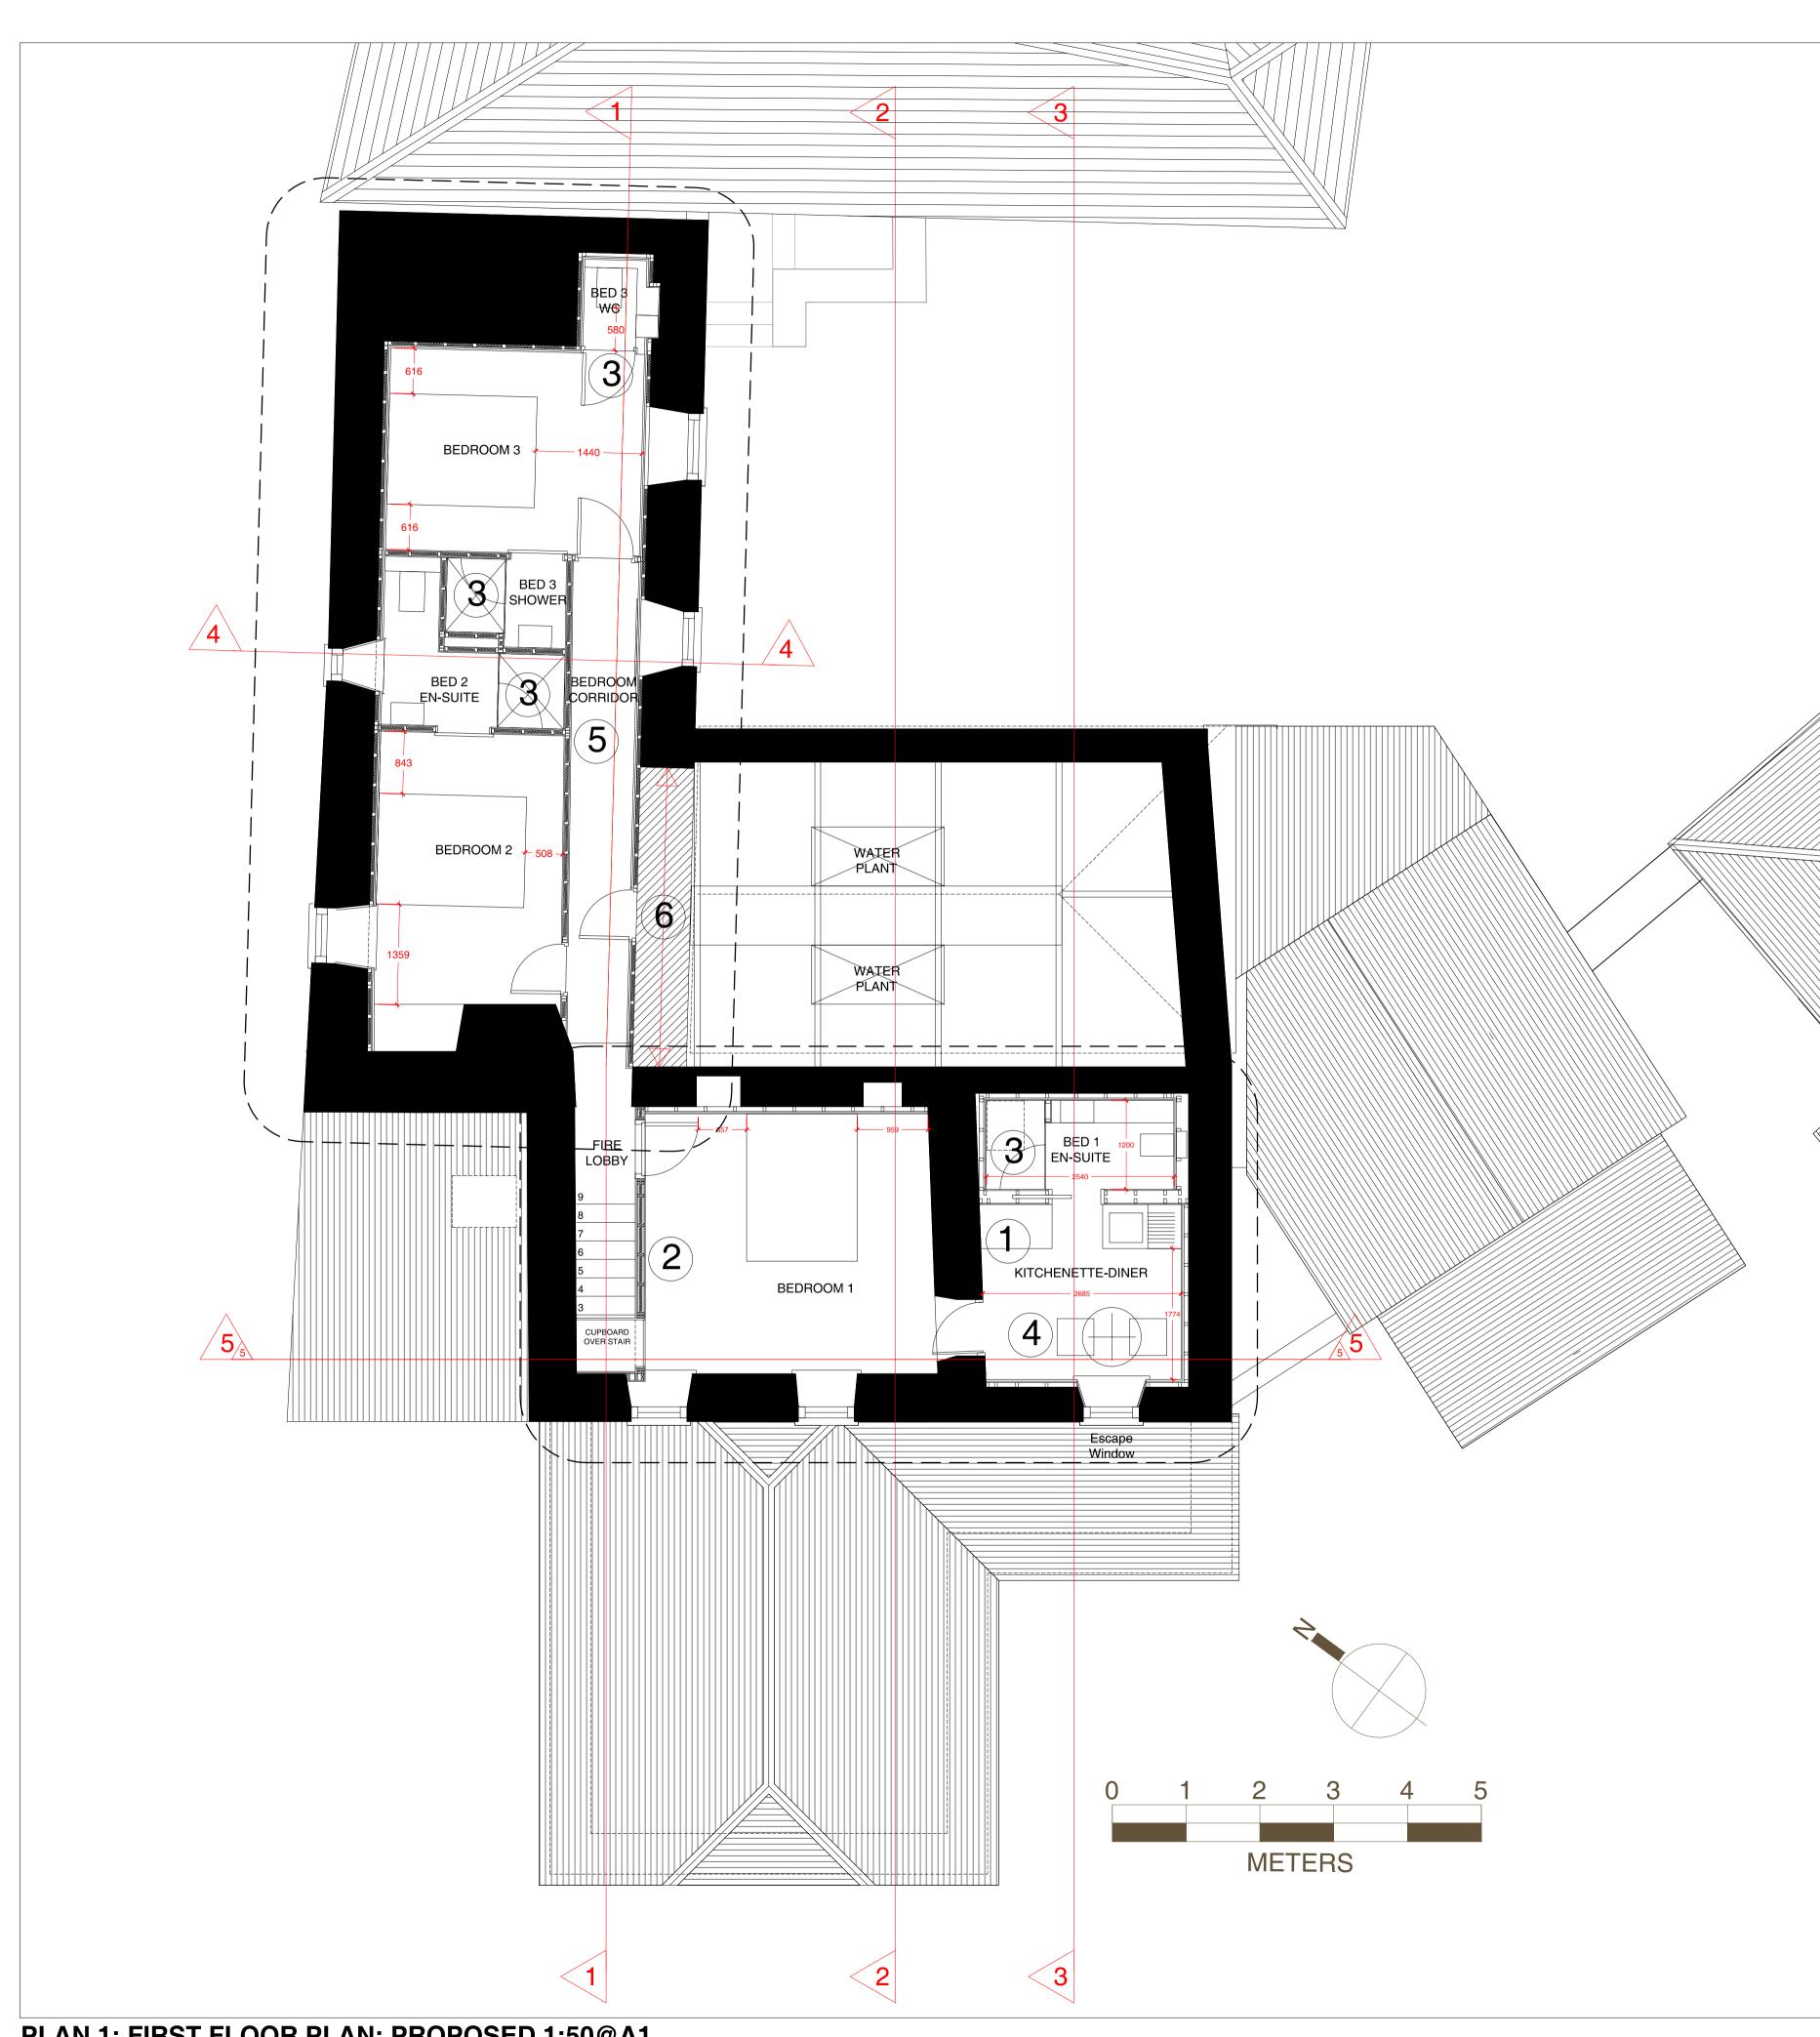

PLAN 1: FIRST FLOOR PLAN: PROPOSED 1:50@A1

## EXPLANATORY NOTE:

First floor accommodation scope of wo refurbishment of the spaces, including ensure fire safety standards are met.

Also to include regularisation of previou Programme, including:

New wall linings comprising, re-pointing granite with timber stud lining and timber insulation to be incorporated (Rockwoo breathability of external walls.

Existing dangerous and non-compliant good with fire-resisting construction, to are met.

 $(\mathbf{1})$ 

2

3

4

5

6

New access stair to 1st Floor accommo from fire resisting construction to ensur met. Opening to be created between ex to allow insertion of new stair.

New en-suites created with waste to dis system at low level.

Small dining area created within existin

Partitions to be up-graded to ensure effective create a protected route in the event of

New fire-rated access door into plant sp kitchen.