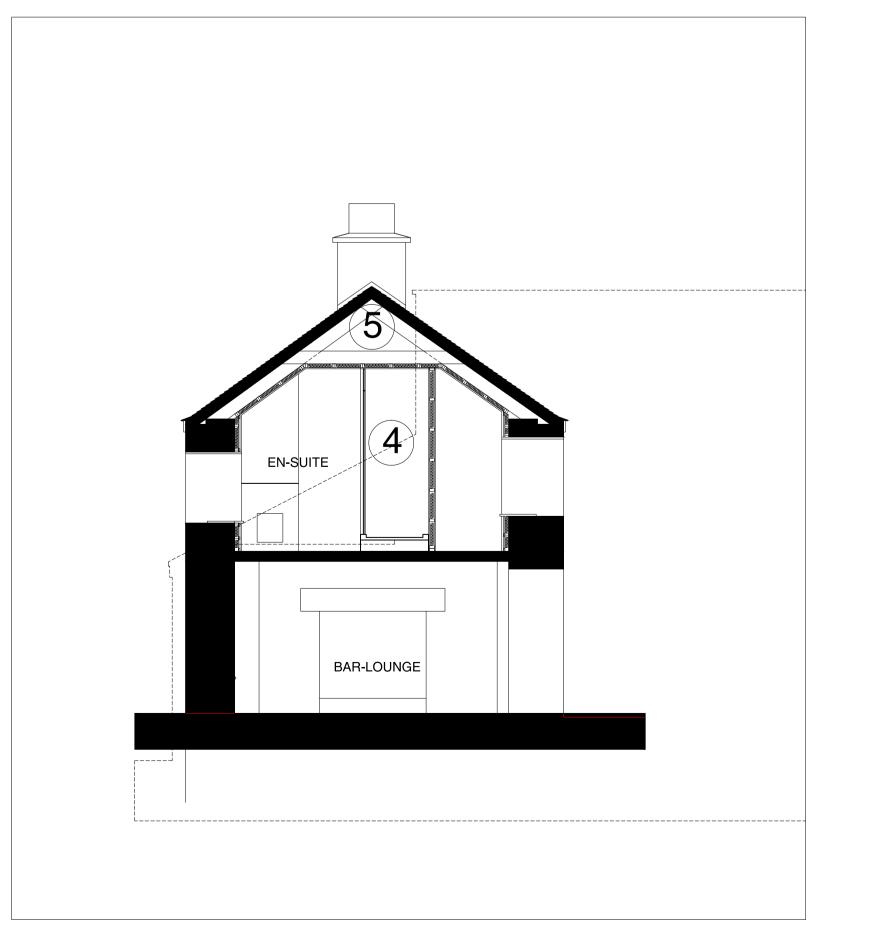

New en-suite facilities incorporated at first floor level. En-suites to drain into existing drainage system.

Failed roofs to be replaced with new slate roofs and replacement 5 Failed roofs to be replaced with new slate roofs and replacement insulated ceiling as as part of previously agreed emergency works planning regularisation.