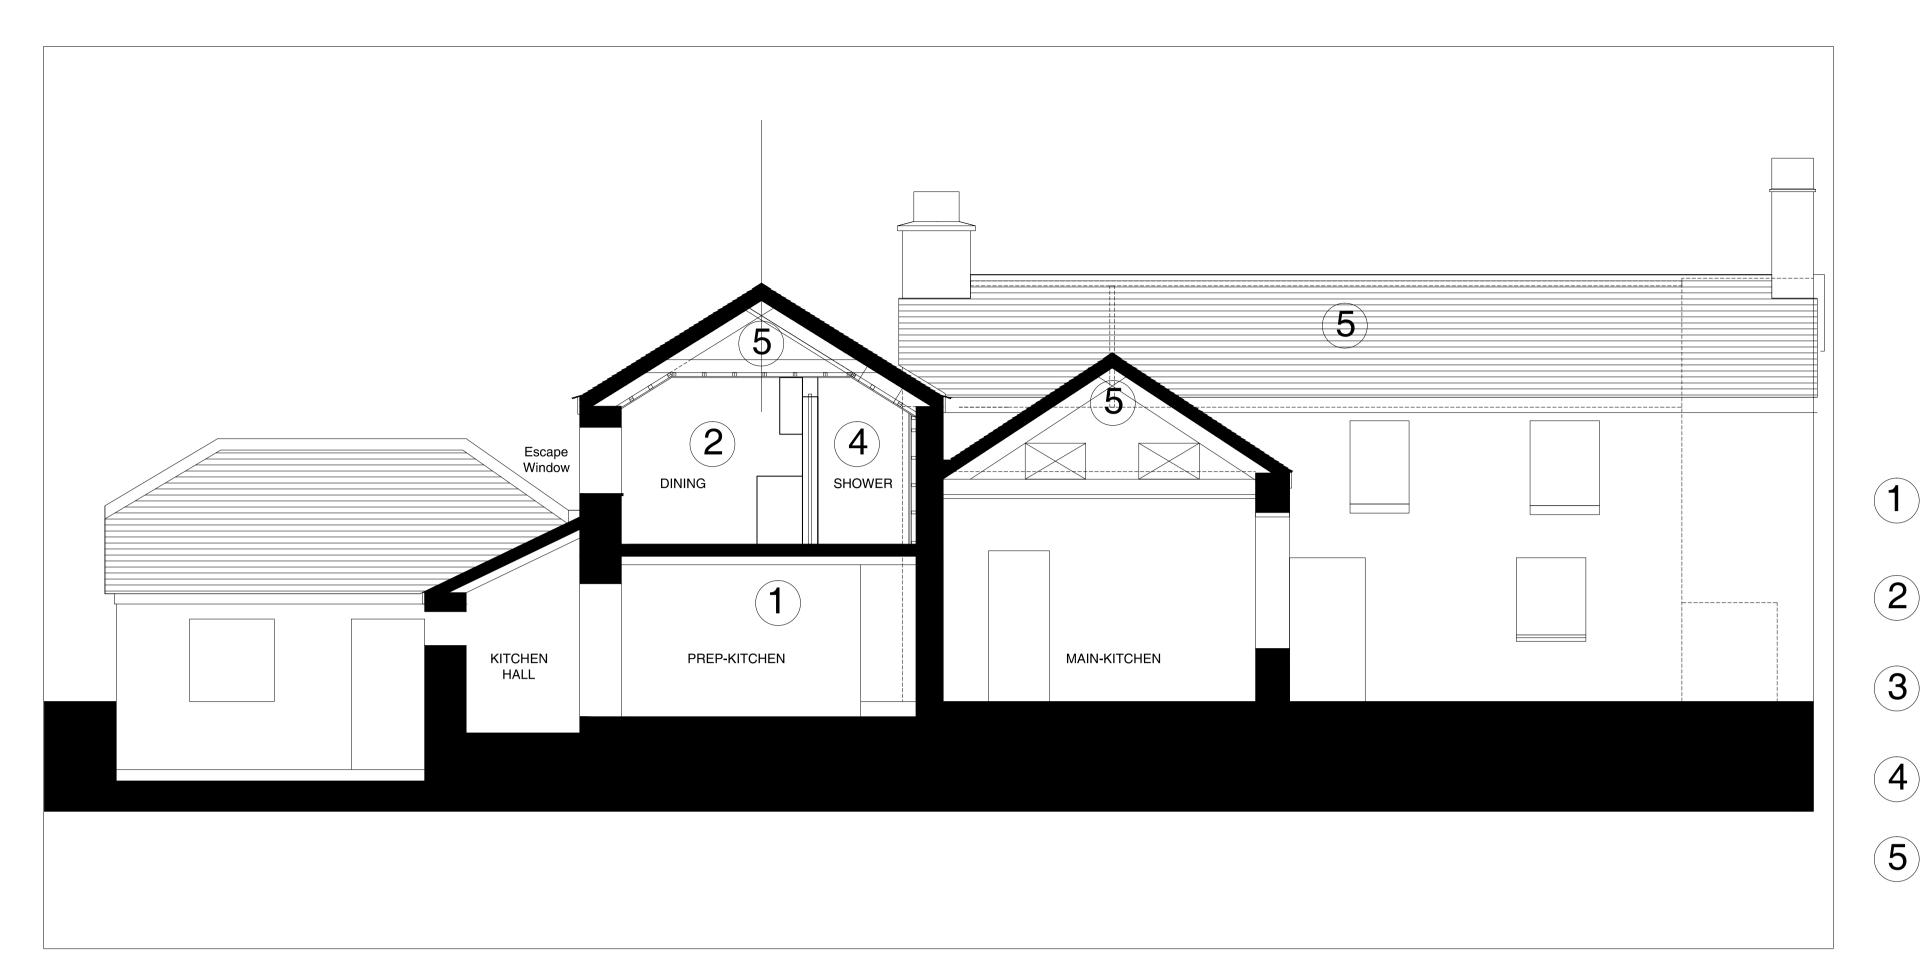

## EXPLANATORY NOTE:

There are specific areas of essential w Floor. As previously noted, safe access accommodation needs to be created to condition.

Further works are proposed at First Floor Level in order to refurbish the existing, unusable accommodation. This will allow for staff to live on-site in support of this popular local business and in case of an emergency.

In addition, there are works relating to the previously agreed emergency works programme, including the replacement of wall and ceiling finishes and the inclusion of insulated wall panelling

Existing dangerous and non-compliant stair removed from commercial kitchen and area made good with fire resisting construction.

Replacement stair located within back bar area to be built from fire resisting construction to permit safe access to refurbished first floor accommodation.

Existing First Floor Accommodation to be refurbished, including Existing First Floor Accommodation to be returbished, including
 replacement internal wall and ceiling finishes, previously agreed as part of the emergency works programme.

New en-suite facilities incorporated at first floor level. En-suites to drain into existing drainage system.

Failed roofs to be replaced with new slate roofs and replacement 5 Failed roofs to be replaced with new slate roofs and replacement insulated ceiling as as part of previously agreed emergency works planning regularisation.