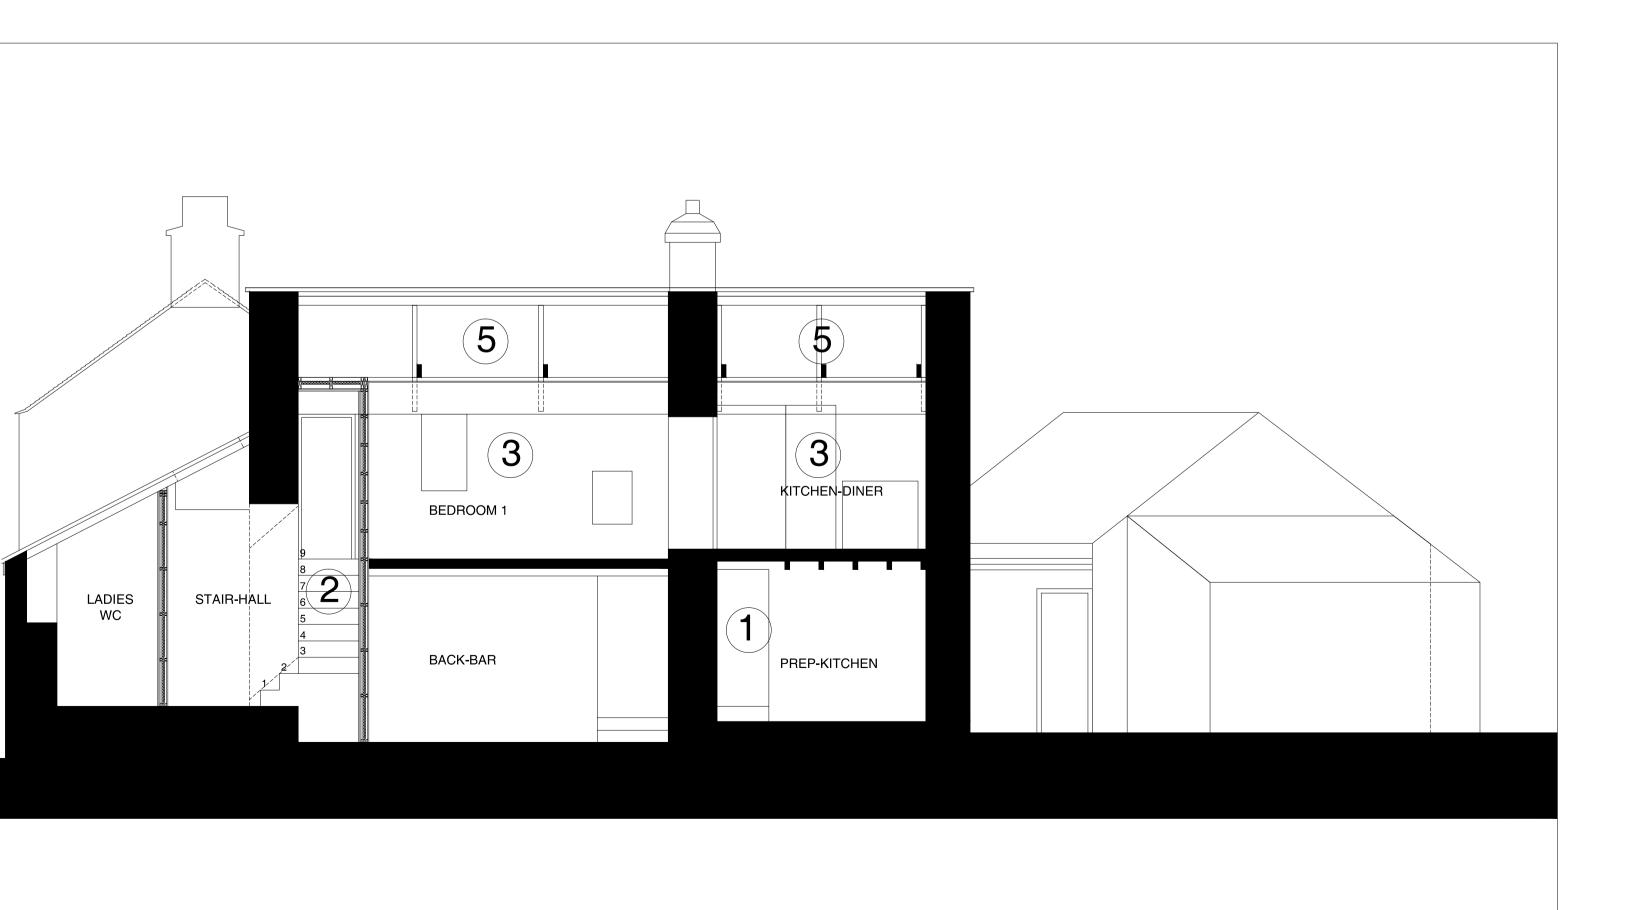

In addition, there are works relating to the previously agreed emergency works programme, including the replacement of wall and ceiling finishes and the inclusion of insulated wall panelling

Existing dangerous and non-compliant stair removed from commercial kitchen and area made good with fire resisting construction.

Replacement stair located within back bar area to be built from fire resisting construction to permit safe access to refurbished first floor accommodation.

Existing First Floor Accommodation to be refurbished, including Existing First Floor Accommodation to be returbished, including
 replacement internal wall and ceiling finishes, previously agreed as part of the emergency works programme.