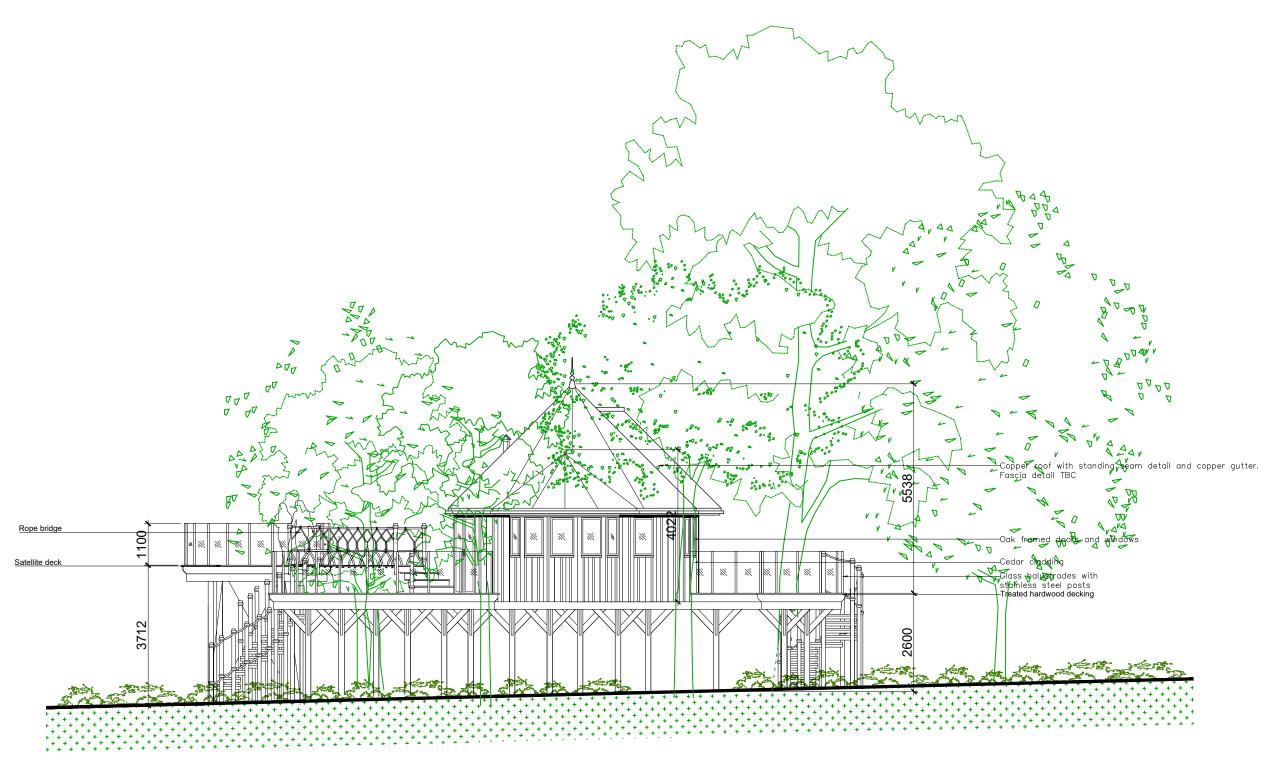

## **ELEVATION 3**

NOTES: All dimensions are in millimetres.

BLUE FOREST
THE TREEHOUSE PEOPLE

Blue Forest (UK) Limited The Studio Bensfield Farm Beech Hill Wadhurst

East Sussex TN5 6JR, UK

t +44 (0)1892 75 00 90

|    |        |             |                      | o im        | -11 |       | om          |     |
|----|--------|-------------|----------------------|-------------|-----|-------|-------------|-----|
| ev | Date   | Description | Client               | Drawn by:   |     |       | Drawing Num |     |
| -  | 190721 | First Issue | GRI                  | S           | SN  | 942   |             | 202 |
|    |        |             | Project Title        | Checked By: |     |       | Revision:   |     |
|    |        |             | Monks Hall Treehouse | \$          | SP  | PL    |             | -   |
|    |        |             | Drawing Title        | Date:       |     |       | Format:     |     |
|    |        |             | Elevation 3          | May 20      | )21 | 1:100 |             | A3  |