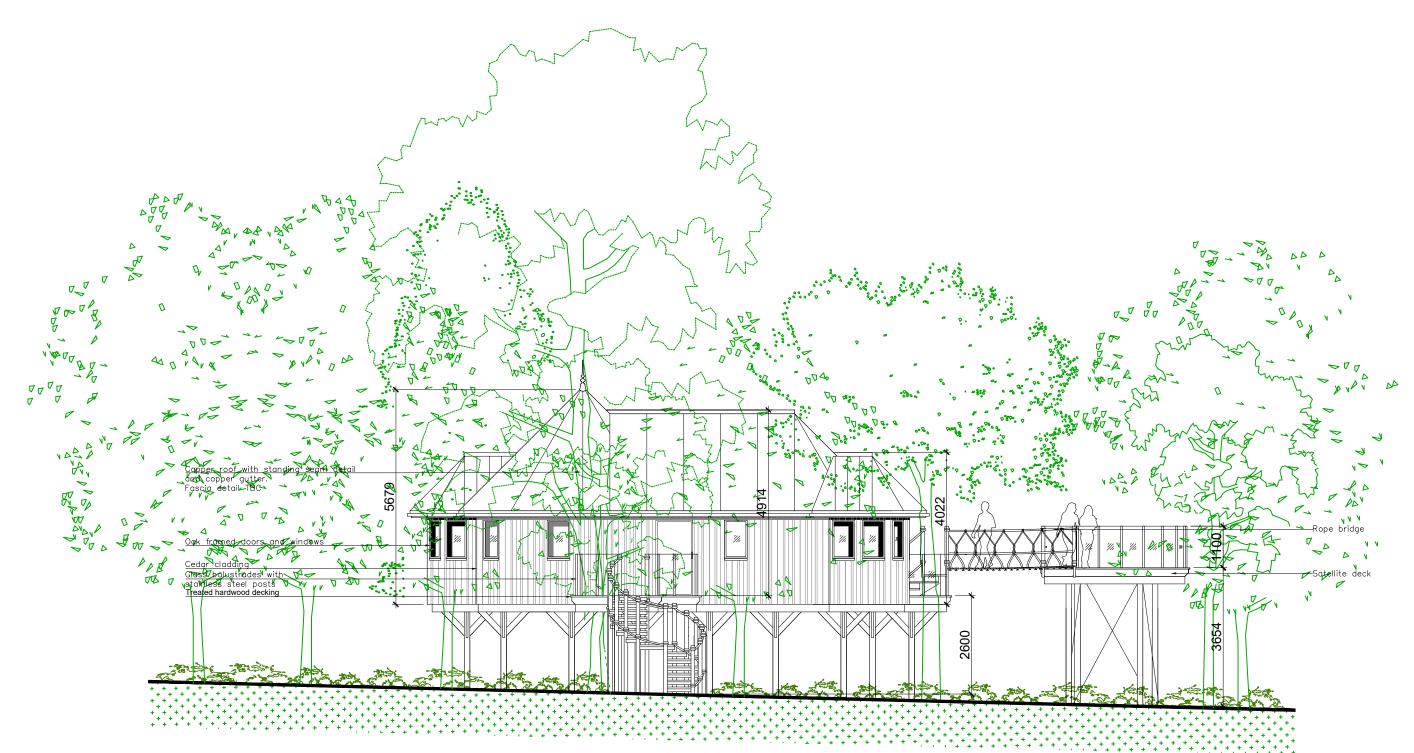

## **ELEVATION 2**

NOTES: All dimensions are in millimetres.

BLUE FOREST
THE TREEHOUSE PEOPLE

Blue Forest (UK) Limited The Studio Bensfield Farm Beech Hill Wadhurst East Sussex TN5 6JR, UK

t +44 (0)1892 75 00 90

| Rev | Date   | Description | Client               |  |
|-----|--------|-------------|----------------------|--|
| -   | 190721 | First Issue | GRI                  |  |
|     |        |             | Project Title        |  |
|     |        |             | Monks Hall Treehouse |  |
|     |        |             | Drawing Title        |  |
|     |        |             | Elevation 2          |  |