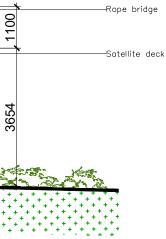

## **ELEVATION 1**

Blue Forest (UK) Limited The Studio t +44 (0)1892 75 00 90 Bensfield Farm Beech Hill e info@blueforest.com Wadhurst East Sussex w www.blueforest.com TN5 6JR, UK All dimensions are to be checked on site. Any discrepancies or variations are to be reported to BlueForest (UK) Limited before work commences. Figured dimensions only are to be taken from this drawing. This drawing is to be read in conjunction with all relevant consultants' and/or specialists' drawings/documents and any discrepancies or variations are to be notified to BlueForest (UK) Limited before the affected work commences. Copyright ©BlueForest (UK) Limited.

## NOTES: All dimensions are in millimetres.

| 0 1m 2            | 2m                    | 5m              |
|-------------------|-----------------------|-----------------|
| Drawn by:         | Client Number:        | Drawing Number: |
| CC                | 942                   | 200             |
| Checked By:<br>SP | Drawing status:<br>PL | Revision:       |
| Date:             | Scale:                | Format:         |
| Feb 2021          | 1:100                 | A3              |